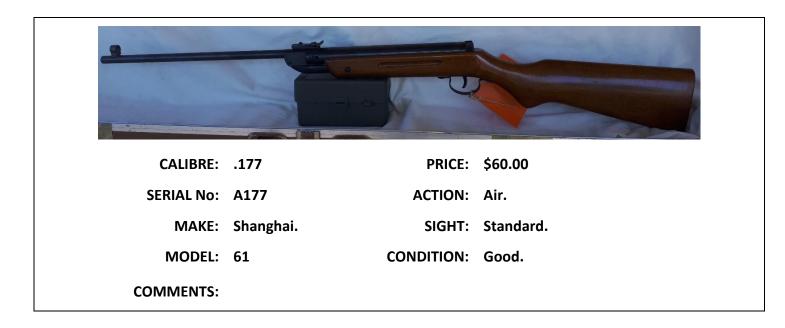

| Standard.          |





|            | 4                 |                   |                                                                                                       |
|------------|-------------------|-------------------|-------------------------------------------------------------------------------------------------------|
| CALIBRE:   | 7.62              | PRICE:            | \$600 ono                                                                                             |
| SERIAL No: | M8271             | ACTION:           | Bolt.                                                                                                 |
| MAKE:      | Musgrave          | SIGHT:            | Nil                                                                                                   |
| M