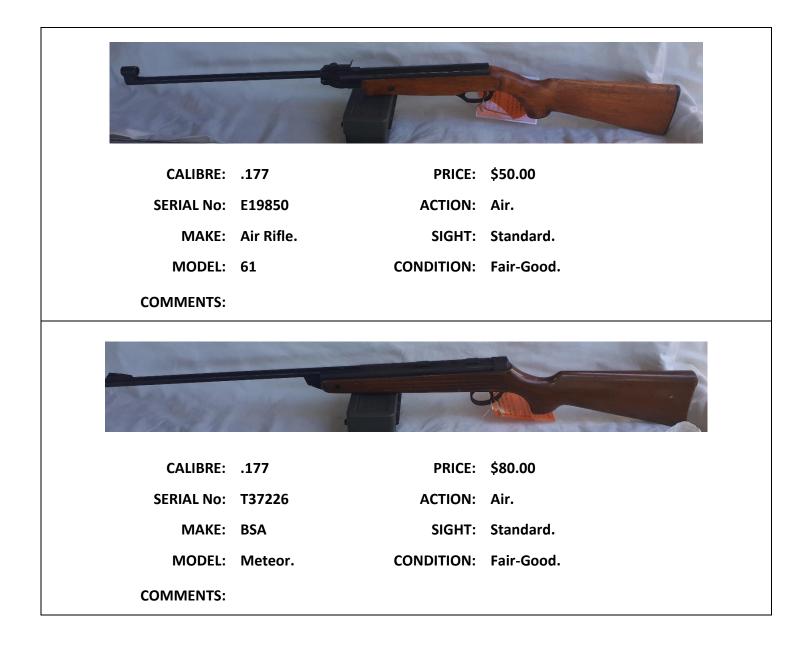

| Very Good.                                                                                            |
| COMMENTS:  |                   | apua cases for bo | 84 Maddco barrel, Fullbore front & rear<br>oth calibres. Buyer must apply for PTA for<br># MR97051-03 |









| CALIBRE:   | 7.62                  | PRICE:     | \$400.00                         |
|------------|-----------------------|------------|----------------------------------|
| SERIAL No: | DJ301                 | ACTION:    | Bolt.                            |
| MAKE:      | Omark.                | SIGHT:     | 18mm front sight. No rear sight. |
| MODEL:     | 44D                   | CONDITION: | Good.                            |
| COMMENTS:  | Adjustable cheekpieco | е.         |                                  |







**COMMENTS:** 



| and the second second |           | lits       |            |
|-----------------------|-----------|------------|------------|
| the Hole -            |           | 1          |            |
|                       | _         |            |            |
| CALIBRE:              | BB/.177   | PRICE:     | \$70.00    |
| SERIAL No:            | 479040022 | ACTION:    | Air.       |
| MAKE:                 | Crossman. | SIGHT:     | Standard.  |
|                       |           |            | Fair Cood  |
| MODEL:                | 766       | CONDITION: | Fair-GOOd. |





| CALIBRE:   | 7.62           | PRICE:     | \$250.00 – ono. |
|------------|----------------|------------|-----------------|
| SERIAL No: | DB191          | ACTION:    | Bolt.           |
| MAKE