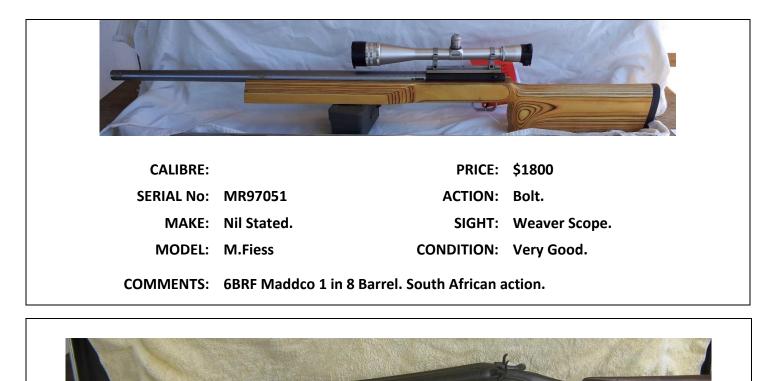

|            | 4                 |                   |                                                                                                       |
|------------|-------------------|-------------------|-------------------------------------------------------------------------------------------------------|
| CALIBRE:   | 7.62              | PRICE:            | \$600 ono                                                                                             |
| SERIAL No: | M8271             | ACTION:           | Bolt.                                                                                                 |
| MAKE:      | Musgrave          | SIGHT:            | Nil                                                                                                   |
| MODEL:     | Unknown           | CONDITION:        | Fair/Good                                                                                             |
| COMMENTS:  |                   |                   |                                                                                                       |
|            |                   | 4                 |                                                                                                       |
| CALIBRE:   | 12G               | PRICE:            | \$75.00                                                                                               |
| SERIAL No: | FA2017            | ACTION:           | Break.                                                                                                |
| MAKE:      | Winchester.       | SIGHT:            | Nil.                                                                                                  |
| MODEL:     | 37A               | CONDITION:        | Fair.                                                                                                 |
| COMMENTS:  |                   |                   |                                                                                                       |
|            |                   |                   |                                                                                                       |
| CALIBRE:   | .308 & 6.5 x .284 | PRICE:            | \$1800.                                                                                               |
| SERIAL No: | ML98001-01        | ACTION:           | Bolt.                                                                                                 |
| MAKE:      | Nil Stated        | SIGHT:            | Bushnell Scope.                                                                                       |
| MODEL:     | M.Feiss           | CONDITION:        | Very Good.                                                                                            |
| COMMENTS:  |                   | apua cases for bo | 84 Maddco barrel, Fullbore front & rear<br>oth calibres. Buyer must apply for PTA for<br># MR97051-03 |