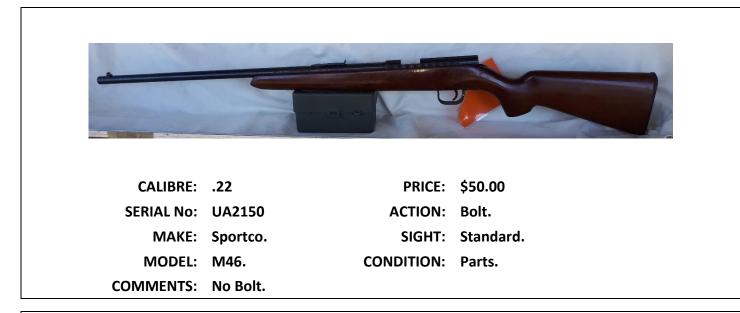

| Very Good.                                                                                            |
| COMMENTS:  |                   | apua cases for bo | 84 Maddco barrel, Fullbore front & rear<br>oth calibres. Buyer must apply for PTA for<br># MR97051-03 |









| CALIBRE:   | 7.62                  | PRICE:     | \$400.00                         |
|------------|-----------------------|------------|----------------------------------|
| SERIAL No: | DJ301                 | ACTION:    | Bolt.                            |
| MAKE:      | Omark.                | SIGHT:     | 18mm front sight. No rear sight. |
| MODEL:     | 44D                   | CONDITION: | Good.                            |
| COMMENTS:  | Adjustable cheekpieco | е.         |                                  |







**COMMENTS:** 



| and the second second |           | lits       |            |
|-----------------------|-----------|------------|------------|
| the Hole -            |           | 1          |            |
|                       | _         |            |            |
| CALIBRE:              | BB/.177   | PRICE:     | \$70.00    |
| SERIAL No:            | 479040022 | ACTION:    | Air.       |
| MAKE:                 | Crossman. | SIGHT:     | Standard.  |
|                       |           |            | Fair Cood  |
| MODEL:                | 766       | CONDITION: | Fair-GOOd. |





| CALIBRE:   | 7.62           | PRICE:     | \$250.00 – ono. |
|------------|----------------|------------|-----------------|
| SERIAL No: | DB191          | ACTION:    | Bolt.           |
| MAKE: