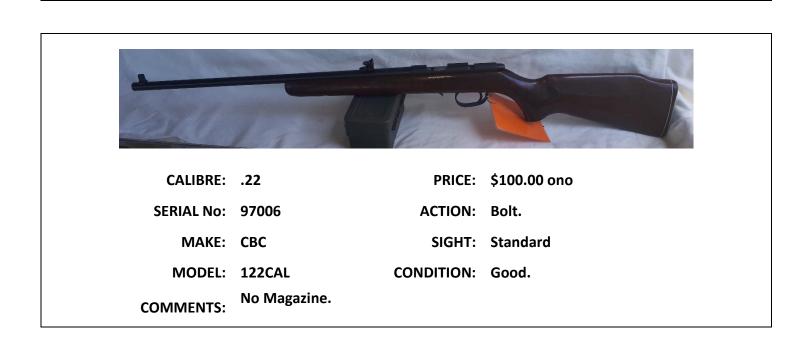

|
| COMMENTS:  |                   | apua cases for bo | 84 Maddco barrel, Fullbore front & rear<br>oth calibres. Buyer must apply for PTA for<br># MR97051-03 |









| CALIBRE:   | 7.62                  | PRICE:     | \$400.00                         |
|------------|-----------------------|------------|----------------------------------|
| SERIAL No: | DJ301                 | ACTION:    | Bolt.                            |
| MAKE:      | Omark.                | SIGHT:     | 18mm front sight. No rear sight. |
| MODEL:     | 44D                   | CONDITION: | Good.                            |
| COMMENTS:  | Adjustable cheekpieco | е.         |                                  |







**COMMENTS:** 



| and the second second |           | lits       |            |
|-----------------------|-----------|------------|------------|
| the Hole -            |           | 1          |            |
|                       | _         |            |            |
| CALIBRE:              | BB/.177   | PRICE:     | \$70.00    |
| SERIAL No:            | 479040022 | ACTION:    | Air.       |
| MAKE:                 | Crossman. | SIGHT:     | Standard.  |
|                       |           |            | Fair Cood  |
| MODEL:                | 766       | CONDITION: | Fair-GOOd. |





| CALIBRE:   | 7.62           | PRICE:     | \$250.00 – ono. |
|------------|----------------|------------|-----------------|
| SERIAL No: | DB191          | ACTION:    | Bolt.           |
| MAKE:      | Sportco Omark