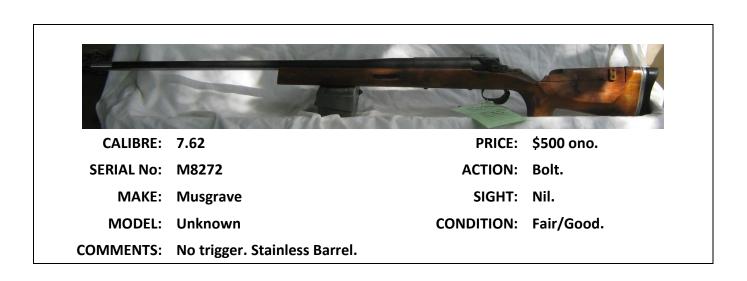

|            | 4                 |                   |                                                                                                       |
|------------|-------------------|-------------------|-------------------------------------------------------------------------------------------------------|
| CALIBRE:   | 7.62              | PRICE:            | \$600 ono                                                                                             |
| SERIAL No: | M8271             | ACTION:           | Bolt.                                                                                                 |
| MAKE:      | Musgrave          | SIGHT:            | Nil                                                                                                   |
| MODEL:     | Unknown           | CONDITION:        | Fair/Good                                                                                             |
| COMMENTS:  |                   |                   |                                                                                                       |
|            |                   | 4                 |                                                                                                       |
| CALIBRE:   | 12G               | PRICE:            | \$75.00                                                                                               |
| SERIAL No: | FA2017            | ACTION:           | Break.                                                                                                |
| MAKE:      | Winchester.       | SIGHT:            | Nil.                                                                                                  |
| MODEL:     | 37A               | CONDITION:        | Fair.                                                                                                 |
| COMMENTS:  |                   |                   |                                                                                                       |
|            |                   |                   |                                                                                                       |
| CALIBRE:   | .308 & 6.5 x .284 | PRICE:            | \$1800.                                                                                               |
| SERIAL No: | ML98001-01        | ACTION:           | Bolt.                                                                                                 |
| MAKE:      | Nil Stated        | SIGHT:            | Bushnell Scope.                                                                                       |
| MODEL:     | M.Feiss           | CONDITION:        | Very Good.                                                                                            |
| COMMENTS:  |                   | apua cases for bo | 84 Maddco barrel, Fullbore front & rear<br>oth calibres. Buyer must apply for PTA for<br># MR97051-03 |