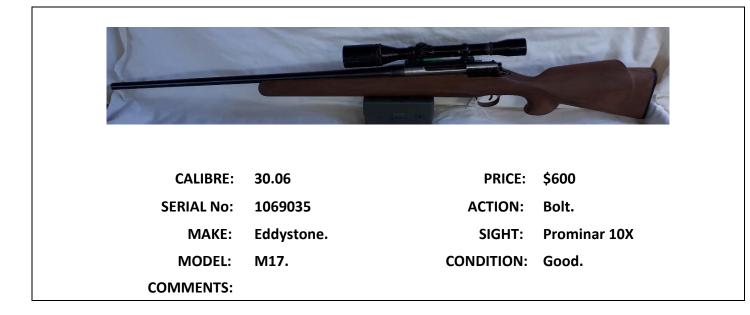

| CONDITION: | Good.      |
| CONANAENIT | Bolt needs repair. |            |            |





| -          |           |            |           |
|------------|-----------|------------|-----------|
| CALIBRE:   | .177      | PRICE:     | \$75 ono. |
| SERIAL No: | 250759    | ACTION:    | Break.    |
| MAKE:      | Shanghai. | SIGHT:     | N/A       |
| MODEL:     | 6         | CONDITION: | Fair.     |
| COMMENTS:  |           |            |           |

Г



| CALIBRE:   | .22      | PRICE:     | \$100.00 ono |
|------------|----------|------------|--------------|
| SERIAL No: | 224669   | ACTION:    | Bolt.        |
| MAKE:      | Lithgow. | SIGHT:     | Tasco Scope. |
| MODEL:     | 1B.      | CONDITION: | Fair.        |
| COMMENTS:  |          |            |              |











|            | -7-11   |            |                        |
|------------|---------|------------|------------------------|
| CALIBRE:   | .22     | PRICE:     | \$300 ono.             |
| SERIAL No: | 0710609 | ACTION:    | Bolt.                  |
| MAKE:      | Savage  | SIGHT:     | Standard front & rear. |
| MODEL:     | 65M     | CONDITION: | Fair/Good.             |
| COMMENTS:  |         |            |                        |











| CALIBRE:   | .22LR     | PRICE:     | \$100 ono.             |
|------------|-----------|------------|------------------------|
| SERIAL No: | 168319    | ACTION:    | Bolt.                  |
| MAKE:      | Slazenger | SIGHT:     | Standard front & rear. |
| MODEL:     | 1B        | CONDITION: | Fair.                  |
| COMMENTS: