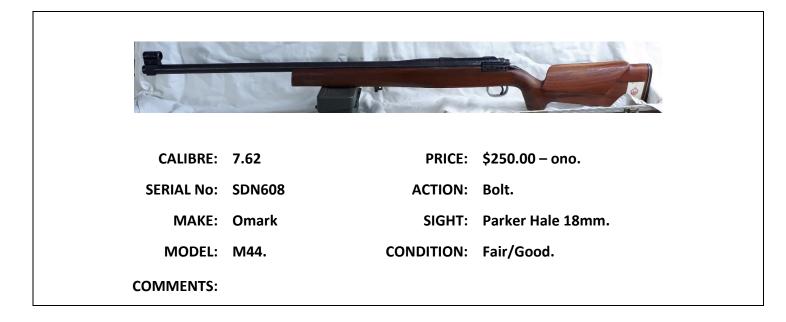

| CALIBRE:   | 7.62           | PRICE:     | \$250.00 – ono. |
|------------|----------------|------------|-----------------|
| SERIAL No: | DB191          | ACTION:    | Bolt.           |
| MAKE:      | Sportco Omark. | SIGHT:     | Nil.            |
| MODEL:     | 44             | CONDITION: | Fair/Good.      |
| COMMENTS:  |                |            |                 |