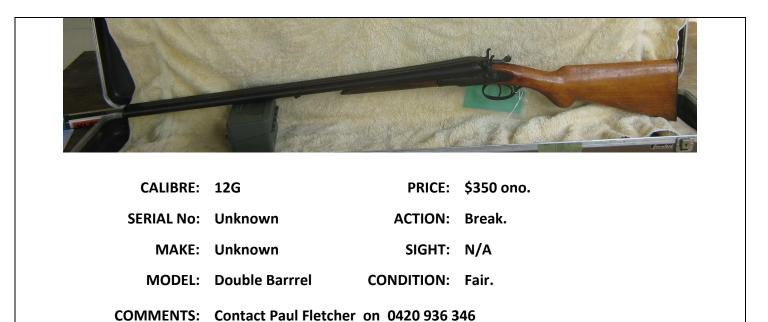

| CALIBRE:   | .308 & 6.5 x .284 | PRICE:            | \$1800.                                                                                               |
| SERIAL No: | ML98001-01        | ACTION:           | Bolt.                                                                                                 |
| MAKE:      | Nil Stated        | SIGHT:            | Bushnell Scope.                                                                                       |
| MODEL:     | M.Feiss           | CONDITION:        | Very Good.                                                                                            |
| COMMENTS:  |                   | apua cases for bo | 84 Maddco barrel, Fullbore front & rear<br>oth calibres. Buyer must apply for PTA for<br># MR97051-03 |









| CALIBRE:   | 7.62                  | PRICE:     | \$400.00                         |
|------------|-----------------------|------------|----------------------------------|
| SERIAL No: | DJ301                 | ACTION:    | Bolt.                            |
| MAKE:      | Omark.                | SIGHT:     | 18mm front sight. No rear sight. |
| MODEL:     | 44D                   | CONDITION: | Good.                            |
| COMMENTS:  | Adjustable cheekpieco | е.         |                                  |







**COMMENTS:** 



| and the second second |           | lits       |            |
|-----------------------|-----------|------------|------------|
| the Hole -            |           | 1          |            |
|                       | _         |            |