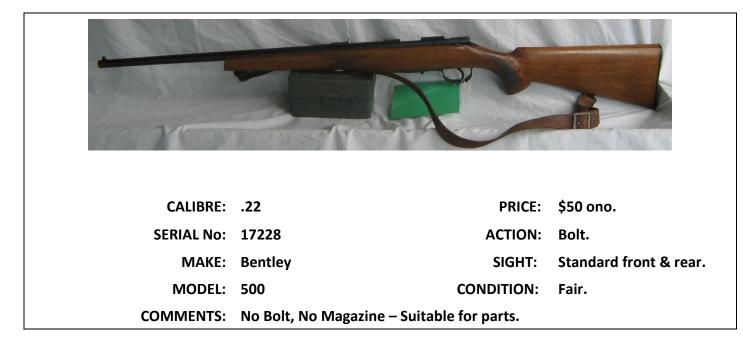

| CONDITION: | Good.      |
| CONANAENIT | Bolt needs repair. |            |            |





| -          |           |            |           |
|------------|-----------|------------|-----------|
| CALIBRE:   | .177      | PRICE:     | \$75 ono. |
| SERIAL No: | 250759    | ACTION:    | Break.    |
| MAKE:      | Shanghai. | SIGHT:     | N/A       |
| MODEL:     | 6         | CONDITION: | Fair.     |
| COMMENTS:  |           |            |           |

Г



| CALIBRE:   | .22      | PRICE:     | \$100.00 ono |
|------------|----------|------------|--------------|
| SERIAL No: | 224669   | ACTION:    | Bolt.        |
| MAKE:      | Lithgow. | SIGHT:     | Tasco Scope. |
| MODEL:     | 1B.      | CONDITION: | Fair.        |
| COMMENTS:  |          |            |              |











|            | -7-11   |            |                        |
|------------|---------|------------|------------------------|
| CALIBRE:   | .22     | PRICE:     | \$300 ono.             |
| SERIAL No: | 0710609 | ACTION:    | Bolt.                  |
| MAKE:      | Savage  | SIGHT:     | Standard front & rear. |
| MODEL:     | 65M     | CONDITION: | Fair/Good.             |
| COMMENTS:  |         |            |                        |











| CALIBRE:   | .22LR     | PRICE:     | \$100 ono.             |
|------------|-----------|------------|------------------------|
| SERIAL No: | 168319    | ACTION:    | Bolt.                  |
| MAKE:      | Slazenger | SIGHT:     | Standard front & rear. |
| MODEL:     | 1B        | CONDITION: | Fair.                  |
| COMMENTS:  |