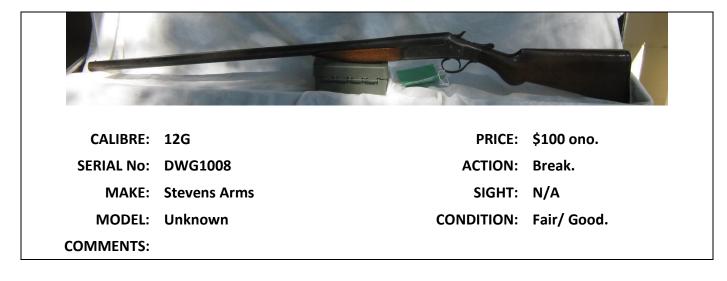

|

| ΑCTION TYP     | E         |                   |            |                     |  |
|----------------|-----------|-------------------|------------|---------------------|--|
| <b>A -</b> Air | BO - Bolt | <b>BR -</b> Break | LV - Lever | ML - Muzzle Loading |  |

# **Firearms for Sale**



| R          |                    |            |            |
|------------|--------------------|------------|------------|
| CALIBRE:   | .22LR              | PRICE:     | \$100 ono. |
| SERIAL No: | 784296             | ACTION:    | Bolt.      |
| MAKE:      | Stirling/Anschutz  | SIGHT:     | N/A        |
| MODEL:     | Unknown.           | CONDITION: | Good.      |
| CONANAENIT | Bolt needs repair. |            |            |





| -          |           |            |           |
|------------|-----------|------------|-----------|
| CALIBRE:   | .177      | PRICE:     | \$75 ono. |
| SERIAL No: | 250759    | ACTION:    | Break.    |
| MAKE:      | Shanghai. | SIGHT:     | N/A       |
| MODEL:     | 6         | CONDITION: | Fair.     |
| COMMENTS:  |           |            |           |

Г



| CALIBRE:   | .22      | PRICE:     | \$100.00 ono |
|------------|----------|------------|--------------|
| SERIAL No: | 224669   | ACTION:    | Bolt.        |
| MAKE:      | Lithgow. | SIGHT:     | Tasco Scope. |
| MODEL:     | 1B.      | CONDITION: | Fair.        |
| COMMENTS:  |          |            |              |











|            | -7-11   |            |                        |
|------------|---------|------