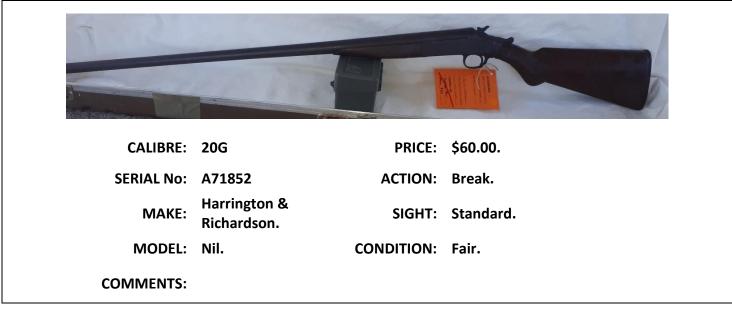

sight. No rear sight. |
| MODEL:     | 44D                   | CONDITION: | Good.                            |
| COMMENTS:  | Adjustable cheekpieco | е.         |                                  |







**COMMENTS:** 



| and the second second |           | lits       |            |
|-----------------------|-----------|------------|------------|
| the Hole -            |           | 1          |            |
|                       | _         |            |            |
| CALIBRE:              | BB/.177   | PRICE:     | \$70.00    |
| SERIAL No:            | 479040022 | ACTION:    | Air.       |
| MAKE:                 | Crossman. | SIGHT:     | Standard.  |
|                       |           |            | Fair Cood  |
| MODEL:                | 766       | CONDITION: | Fair-GOOd. |





| CALIBRE:   | 7.62           | PRICE:     | \$250.00 – ono. |
|------------|----------------|------------|-----------------|
| SERIAL No: | DB191          | ACTION:    | Bolt.           |
| MAKE:      | Sportco Omark. | SIGHT:     | Nil.            |
| MODEL:     | 44             | CONDITION: | Fair/Good.      |
| COMMENTS:  |                |            |                 |



|            | INTENTIONALLY BLANK |  |
|------------|---------------------|--|
| CALIBRE:   | PRICE:              |  |
| SERIAL No: | ACTION:             |  |
| MAKE:      | SIGHT:              |  |
| MODEL:     | CONDITION:          |  |
| COMMENTS:  |                     |  |

| INTENTIONALLY BLANK |            |  |
|---------------------|------------|--|
|                     |            |  |
| CALIBRE: