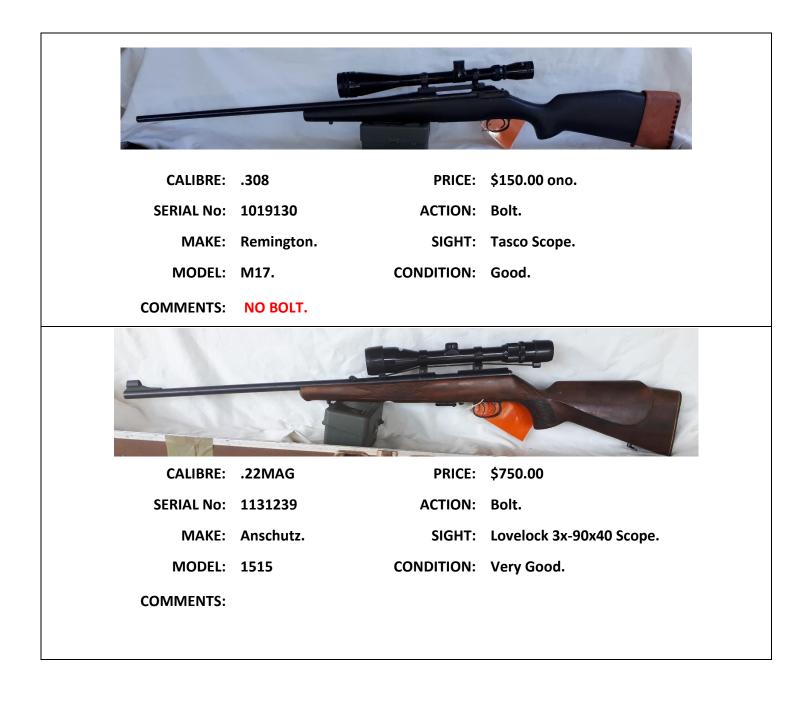

CALIBRE:   | .308 & 6.5 x .284 | PRICE:            | \$1800.                                                                                               |
| SERIAL No: | ML98001-01        | ACTION:           | Bolt.                                                                                                 |
| MAKE:      | Nil Stated        | SIGHT:            | Bushnell Scope.                                                                                       |
| MODEL:     | M.Feiss           | CONDITION:        | Very Good.                                                                                            |
| COMMENTS:  |                   | apua cases for bo | 84 Maddco barrel, Fullbore front & rear<br>oth calibres. Buyer must apply for PTA for<br># MR97051-03 |









| CALIBRE:   | 7.62                  | PRICE:     | \$400.00                         |
|------------|-----------------------|------------|----------------------------------|
| SERIAL No: | DJ301                 | ACTION:    | Bolt.                            |
| MAKE:      | Omark.                | SIGHT:     | 18mm front sight. No rear sight. |
| MODEL:     | 44D                   | CONDITION: | Good.                            |
| COMMENTS:  | Adjustable cheekpieco | е.         |                                  |







**COMMENTS:** 



| and the second second |           | lits       |            |
|-----------------------|-----------|------------|------------|
| the Hole -            |           | 1          |            |
|                       | _         |            |