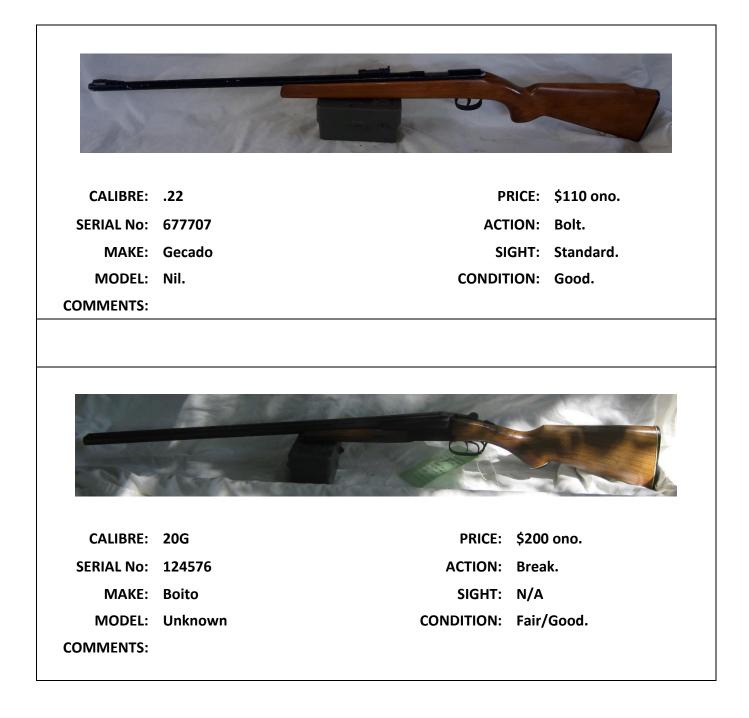

|                    |            |            |
|------------|--------------------|------------|------------|
| CALIBRE:   | .22LR              | PRICE:     | \$100 ono. |
| SERIAL No: | 784296             | ACTION:    | Bolt.      |
| MAKE:      | Stirling/Anschutz  | SIGHT:     | N/A        |
| MODEL:     | Unknown.           | CONDITION: | Good.      |
| CONANAENIT | Bolt needs repair. |            |            |





| -          |           |            |           |
|------------|-----------|------------|-----------|
| CALIBRE:   | .177      | PRICE:     | \$75 ono. |
| SERIAL No: | 250759    | ACTION:    | Break.    |
| MAKE:      | Shanghai. | SIGHT:     | N/A       |
| MODEL:     | 6         | CONDITION: | Fair.     |
| COMMENTS:  |           |            |           |

Г



| CALIBRE:   | .22      | PRICE:     | \$100.00 ono |
|------------|----------|------------|--------------|
| SERIAL No: | 224669   | ACTION:    | Bolt.        |
| MAKE:      | Lithgow. | SIGHT:     | Tasco Scope. |
| MODEL:     | 1B.      | CONDITION: | Fair.        |
| COMMENTS:  |          |            |              |











|            | -7-11   |            |                        |
|------------|---------|------------|------------------------|
| CALIBRE:   | .22     | PRICE:     | \$300 ono.             |
| SERIAL No: | 0710609 | ACTION:    | Bolt.                  |
| MAKE:      | Savage  | SIGHT:     | Standard front & rear. |
| MODEL:     | 65M     | CONDITION: | Fair/Good.             |
| COMMENTS:  |         |            |                        |











| CALIBRE: