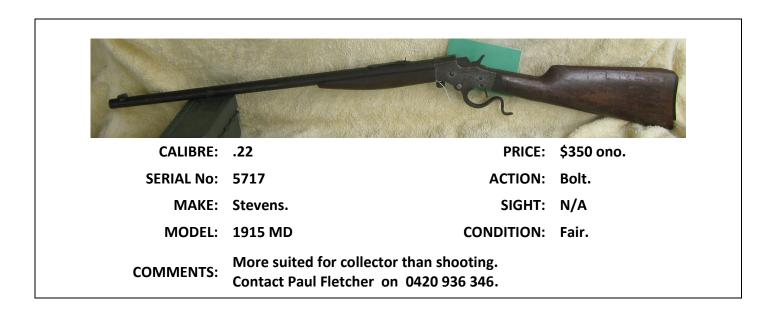

|           |

Г



| CALIBRE:   | .22      | PRICE:     | \$100.00 ono |
|------------|----------|------------|--------------|
| SERIAL No: | 224669   | ACTION:    | Bolt.        |
| MAKE:      | Lithgow. | SIGHT:     | Tasco Scope. |
| MODEL:     | 1B.      | CONDITION: | Fair.        |
| COMMENTS:  |          |            |              |











|            | -7-11   |            |                        |
|------------|---------|------------|------------------------|
| CALIBRE:   | .22     | PRICE:     | \$300 ono.             |
| SERIAL No: | 0710609 | ACTION:    | Bolt.                  |
| MAKE:      | Savage  | SIGHT:     | Standard front & rear. |
| MODEL:     | 65M     | CONDITION: | Fair/Good.             |
| COMMENTS:  |         |            |                        |











| CALIBRE:   | .22LR     | PRICE:     | \$100 ono.             |
|------------|-----------|------------|------------------------|
| SERIAL No: | 168319    | ACTION:    | Bolt.                  |
| MAKE:      | Slazenger | SIGHT:     | Standard front & rear. |
| MODEL:     | 1B        | CONDITION: | Fair.                  |
| COMMENTS:  |           |            |                        |





| CALIBRE:   | .243                                      | PRICE:     | \$1800 ono                                   |
|------------|-------------------------------------------|------------|----------------------------------------------|
| SERIAL No: | 026024                                    | ACTION:    | Bolt.                                        |
| MAKE:      | Winchester.