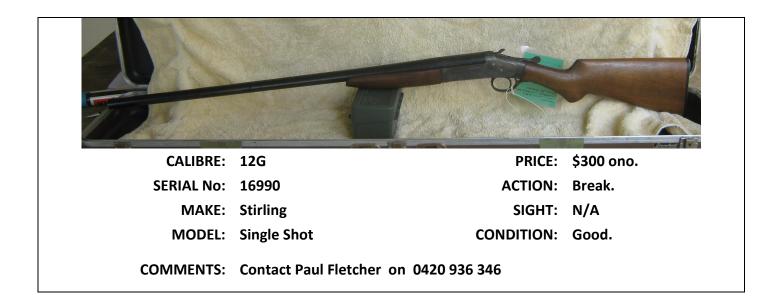

|           |

Г



| CALIBRE:   | .22      | PRICE:     | \$100.00 ono |
|------------|----------|------------|--------------|
| SERIAL No: | 224669   | ACTION:    | Bolt.        |
| MAKE:      | Lithgow. | SIGHT:     | Tasco Scope. |
| MODEL:     | 1B.      | CONDITION: | Fair.        |
| COMMENTS:  |          |            |              |











|            | -7-11   |            |                        |
|------------|---------|------------|------------------------|
| CALIBRE:   | .22     | PRICE:     | \$300 ono.             |
| SERIAL No: | 0710609 | ACTION:    | Bolt.                  |
| MAKE:      | Savage  | SIGHT:     | Standard front & rear. |
| MODEL:     | 65M     | CONDITION: | Fair/Good.             |
| COMMENTS:  |         |            |                        |











| CALIBRE:   | .22LR     | PRICE:     | \$100 ono.             |
|------------|-----------|------------|------------------------|
| SERIAL No: | 168319    | ACTION:    | Bolt.                  |
| MAKE:      | Slazenger | SIGHT:     | Standard front & rear. |
| MODEL:     | 1B        | CONDITION: | Fair.                  |
| COMMENTS:  |           |            |                        |





| CALIBRE:   | .243                                      | PRICE:     | \$1800 ono                                   |
|------------|-------------------------------------------|------------|----------------------------------------------|
| SERIAL No: | 026024                                    | ACTION:    | Bolt.                                        |
| MAKE:      | Winchester.