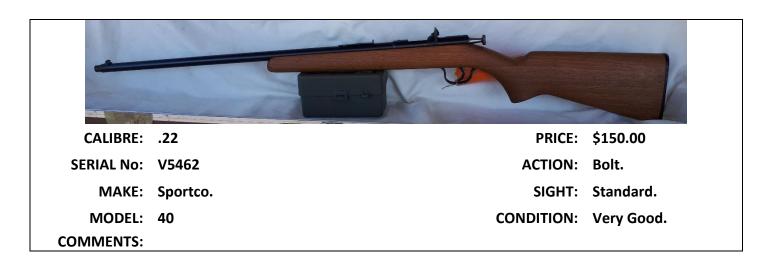

| CONDITION: | Good.      |
| CONANAENIT | Bolt needs repair. |            |            |





| -          |           |            |           |
|------------|-----------|------------|-----------|
| CALIBRE:   | .177      | PRICE:     | \$75 ono. |
| SERIAL No: | 250759    | ACTION:    | Break.    |
| MAKE:      | Shanghai. | SIGHT:     | N/A       |
| MODEL:     | 6         | CONDITION: | Fair.     |
| COMMENTS:  |           |            |           |

Г



| CALIBRE:   | .22      | PRICE:     | \$100.00 ono |
|------------|----------|------------|--------------|
| SERIAL No: | 224669   | ACTION:    | Bolt.        |
| MAKE:      | Lithgow. | SIGHT:     | Tasco Scope. |
| MODEL:     | 1B.      | CONDITION: | Fair.        |
| COMMENTS:  |          |            |              |











|            | -7-11   |            |                        |
|------------|---------|------------|------------------------|
| CALIBRE:   | .22     | PRICE:     | \$300 ono.             |
| SERIAL No: | 0710609 | ACTION:    | Bolt.                  |
| MAKE:      | Savage  | SIGHT:     | Standard front & rear. |
| MODEL:     | 65M     | CONDITION: | Fair/Good.             |
| COMMENTS:  |         |            |                        |











| CALIBRE:   | .22LR     | PRICE:     | \$100 ono.             |
|------------|-----------|------------|------------------------|
| SERIAL No: | 168319    | ACTION:    | Bolt.                  |
| MAKE:      | Slazenger | SIGHT:     | Standard front & rear. |
| MODEL:     | 1B        | CONDITION: | Fair.                  |
| COMMENTS:  |