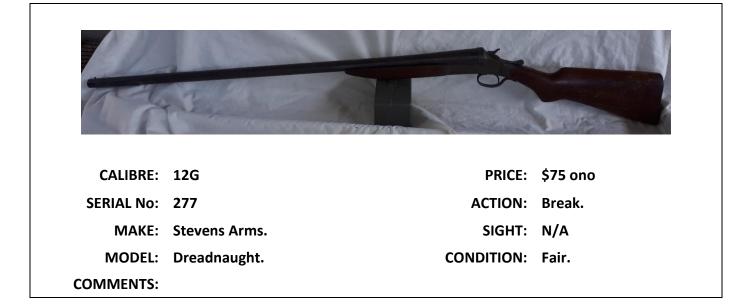

|

| ΑCTION TYP     | E         |                   |            |                     |  |
|----------------|-----------|-------------------|------------|---------------------|--|
| <b>A -</b> Air | BO - Bolt | <b>BR -</b> Break | LV - Lever | ML - Muzzle Loading |  |

# **Firearms for Sale**



| R          |                    |            |            |
|------------|--------------------|------------|------------|
| CALIBRE:   | .22LR              | PRICE:     | \$100 ono. |
| SERIAL No: | 784296             | ACTION:    | Bolt.      |
| MAKE:      | Stirling/Anschutz  | SIGHT:     | N/A        |
| MODEL:     | Unknown.           | CONDITION: | Good.      |
| CONANAENIT | Bolt needs repair. |            |            |





| -          |           |            |           |
|------------|-----------|------------|-----------|
| CALIBRE:   | .177      | PRICE:     | \$75 ono. |
| SERIAL No: | 250759    | ACTION:    | Break.    |
| MAKE:      | Shanghai. | SIGHT:     | N/A       |
| MODEL:     | 6         | CONDITION: | Fair.     |
| COMMENTS:  |           |            |           |

Г



| CALIBRE:   | .22      | PRICE:     | \$100.00 ono |
|------------|----------|------------|--------------|
| SERIAL No: | 224669   | ACTION:    | Bolt.        |
| MAKE:      | Lithgow. | SIGHT:     | Tasco Scope. |
| MODEL:     | 1B.      | CONDITION: | Fair.        |
| COMMENTS:  |          |            |              |











|            | -7-11   |            |                        |
|------------|---------|----