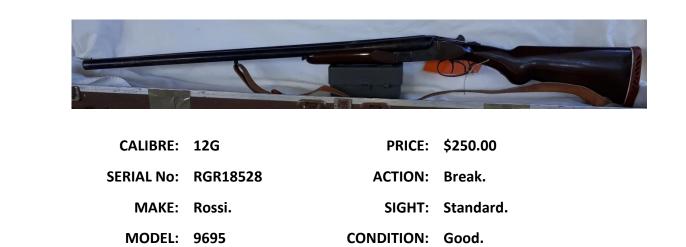

Very Good.                                                                                            |
| COMMENTS:  |                   | apua cases for bo | 84 Maddco barrel, Fullbore front & rear<br>oth calibres. Buyer must apply for PTA for<br># MR97051-03 |









| CALIBRE:   | 7.62                  | PRICE:     | \$400.00                         |
|------------|-----------------------|------------|----------------------------------|
| SERIAL No: | DJ301                 | ACTION:    | Bolt.                            |
| MAKE:      | Omark.                | SIGHT:     | 18mm front sight. No rear sight. |
| MODEL:     | 44D                   | CONDITION: | Good.                            |
| COMMENTS:  | Adjustable cheekpieco | е.         |                                  |







**COMMENTS:** 



| and the second second |           | lits       |            |
|-----------------------|-----------|------------|------------|
| the Hole -            |           | 1          |            |
|                       | _         |            |            |
| CALIBRE:              | BB/.177   | PRICE:     | \$70.00    |
| SERIAL No:            | 479040022 | ACTION:    | Air.       |
| MAKE:                 | Crossman. | SIGHT:     | Standard.  |
|                       |           |            | Fair Cood  |
| MODEL:                | 766       | CONDITION: | Fair-GOOd. |





| CALIBRE:   | 7.62           | PRICE:     | \$250.00 – ono. |
|------------|----------------|------------|-----------------|
| SERIAL No: | DB191          | ACTION:    | Bolt.           |
| MAKE: