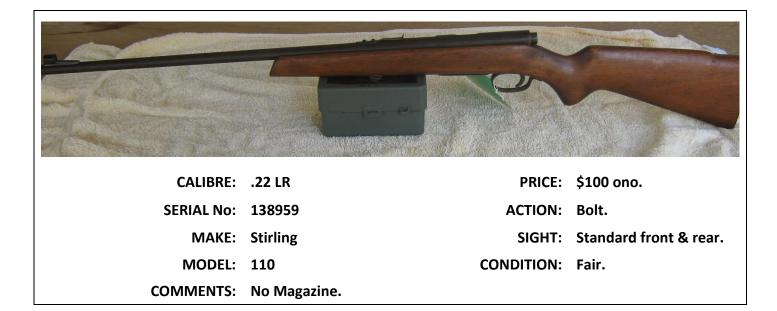

| CONDITION: | Good.      |
| CONANAENIT | Bolt needs repair. |            |            |





| -          |           |            |           |
|------------|-----------|------------|-----------|
| CALIBRE:   | .177      | PRICE:     | \$75 ono. |
| SERIAL No: | 250759    | ACTION:    | Break.    |
| MAKE:      | Shanghai. | SIGHT:     | N/A       |
| MODEL:     | 6         | CONDITION: | Fair.     |
| COMMENTS:  |           |            |           |

Г



| CALIBRE:   | .22      | PRICE:     | \$100.00 ono |
|------------|----------|------------|--------------|
| SERIAL No: | 224669   | ACTION:    | Bolt.        |
| MAKE:      | Lithgow. | SIGHT:     | Tasco Scope. |
| MODEL:     | 1B.      | CONDITION: | Fair.        |
| COMMENTS:  |          |            |              |











|            | -7-11   |            |                        |
|------------|---------|------------|------------------------|
| CALIBRE:   | .22     | PRICE:     | \$300 ono.             |
| SERIAL No: | 0710609 | ACTION:    | Bolt.                  |
| MAKE:      | Savage  | SIGHT:     | Standard front & rear. |
| MODEL:     | 65M     | CONDITION: | Fair/Good.             |
| COMMENTS:  |         |            |                        |











| CALIBRE:   | .22LR     | PRICE:     | \$100 ono.             |
|------------|-----------|------------|------------------------|
| SERIAL No: | 168319    | ACTION:    | Bolt.                  |
| MAKE:      | Slazenger | SIGHT:     | Standard front & rear. |
| MODEL:     | 1B        | CONDITION: | Fair.                  |
| COMMENTS:  |