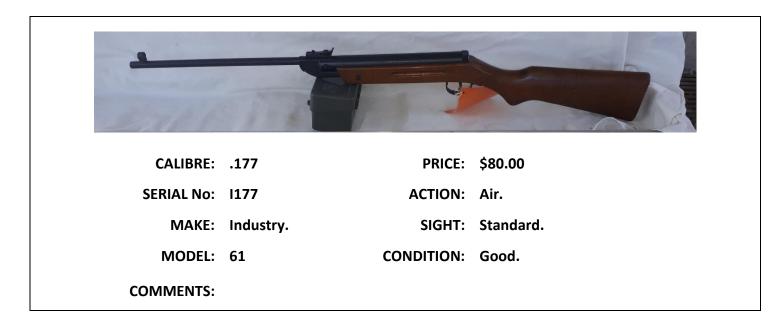

ght. No rear sight. |
| MODEL:     | 44D                   | CONDITION: | Good.                            |
| COMMENTS:  | Adjustable cheekpieco | е.         |                                  |







**COMMENTS:** 



| and the second second |           | lits       |            |
|-----------------------|-----------|------------|------------|
| the Hole -            |           | 1          |            |
|                       | _         |            |            |
| CALIBRE:              | BB/.177   | PRICE:     | \$70.00    |
| SERIAL No:            | 479040022 | ACTION:    | Air.       |
| MAKE:                 | Crossman. | SIGHT:     | Standard.  |
|                       |           |            | Fair Cood  |
| MODEL:                | 766       | CONDITION: | Fair-GOOd. |





| CALIBRE:   | 7.62           | PRICE:     | \$250.00 – ono. |
|------------|----------------|------------|-----------------|
| SERIAL No: | DB191          | ACTION:    | Bolt.           |
| MAKE:      | Sportco Omark. | SIGHT:     | Nil.            |
| MODEL:     | 44             | CONDITION: | Fair/Good.      |
| COMMENTS:  |                |            |                 |



|            | INTENTIONALLY BLANK |  |
|------------|---------------------|--|
| CALIBRE:   | PRICE:              |  |
| SERIAL No: | ACTION:             |  |
| MAKE:      | SIGHT:              |  |
| MODEL:     | CONDITION:          |  |
| COMMENTS:  |                     |  |

| INTENTIONALLY BLANK |            |  |
|---------------------|------------|--|
|                     |            |  |
| CALIBRE: