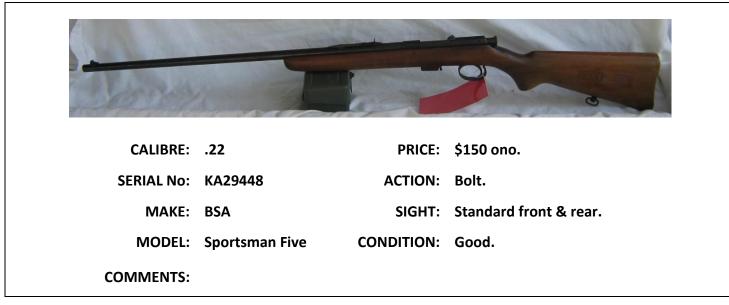

| Standard.          |





|            | 4                 |                   |                                                                                                       |
|------------|-------------------|-------------------|-------------------------------------------------------------------------------------------------------|
| CALIBRE:   | 7.62              | PRICE:            | \$600 ono                                                                                             |
| SERIAL No: | M8271             | ACTION:           | Bolt.                                                                                                 |
| MAKE:      | Musgrave          | SIGHT:            | Nil                                                                                                   |
|