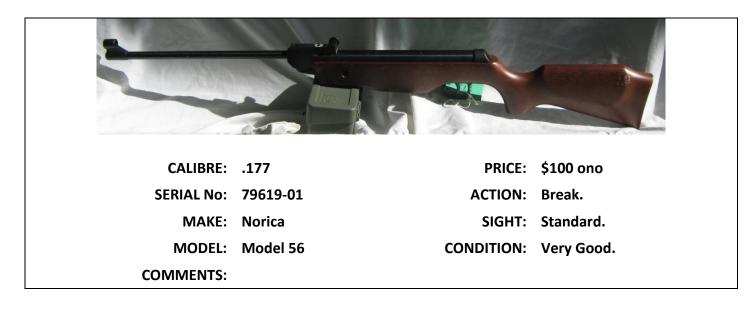

| CONDITION: | Good.      |
| CONANAENIT | Bolt needs repair. |            |            |





| -          |           |            |           |
|------------|-----------|------------|-----------|
| CALIBRE:   | .177      | PRICE:     | \$75 ono. |
| SERIAL No: | 250759    | ACTION:    | Break.    |
| MAKE:      | Shanghai. | SIGHT:     | N/A       |
| MODEL:     | 6         | CONDITION: | Fair.     |
| COMMENTS:  |           |            |           |

Г



| CALIBRE:   | .22      | PRICE:     | \$100.00 ono |
|------------|----------|------------|--------------|
| SERIAL No: | 224669   | ACTION:    | Bolt.        |
| MAKE:      | Lithgow. | SIGHT:     | Tasco Scope. |
| MODEL:     | 1B.      | CONDITION: | Fair.        |
| COMMENTS:  |          |            |              |











|            | -7-11   |            |                        |
|------------|---------|------------|------------------------|
| CALIBRE:   | .22     | PRICE:     | \$300 ono.             |
| SERIAL No: | 0710609 | ACTION:    | Bolt.                  |
| MAKE:      | Savage  | SIGHT:     | Standard front & rear. |
| MODEL:     | 65M     | CONDITION: | Fair/Good.             |
| COMMENTS:  |         |            |                        |











| CALIBRE:   | .22LR     | PRICE:     | \$100 ono.             |
|------------|-----------|------------|------------------------|
| SERIAL No: | 168319    | ACTION:    | Bolt.                  |
| MAKE:      | Slazenger | SIGHT:     | Standard front & rear. |
| MODEL:     | 1B        | CONDITION: | Fair.                  |
| COMMENTS:  |