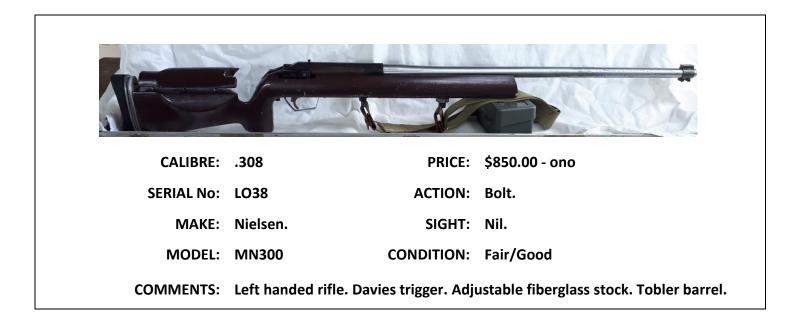

|

Г



| CALIBRE:   | .22      | PRICE:     | \$100.00 ono |
|------------|----------|------------|--------------|
| SERIAL No: | 224669   | ACTION:    | Bolt.        |
| MAKE:      | Lithgow. | SIGHT:     | Tasco Scope. |
| MODEL:     | 1B.      | CONDITION: | Fair.        |
| COMMENTS:  |          |            |              |











|            | -7-11   |            |                        |
|------------|---------|------------|------------------------|
| CALIBRE:   | .22     | PRICE:     | \$300 ono.             |
| SERIAL No: | 0710609 | ACTION:    | Bolt.                  |
| MAKE:      | Savage  | SIGHT:     | Standard front & rear. |
| MODEL:     | 65M     | CONDITION: | Fair/Good.             |
| COMMENTS:  |         |            |                        |











| CALIBRE:   | .22LR     | PRICE:     | \$100 ono.             |
|------------|-----------|------------|------------------------|
| SERIAL No: | 168319    | ACTION:    | Bolt.                  |
| MAKE:      | Slazenger | SIGHT:     | Standard front & rear. |
| MODEL:     | 1B        | CONDITION: | Fair.                  |
| COMMENTS:  |           |            |                        |





| CALIBRE:   | .243                                      | PRICE:     | \$1800 ono                                   |
|------------|-------------------------------------------|------------|----------------------------------------------|
| SERIAL No: | 026024                                    | ACTION:    | Bolt.                                        |
| MAKE:      | Winchester.