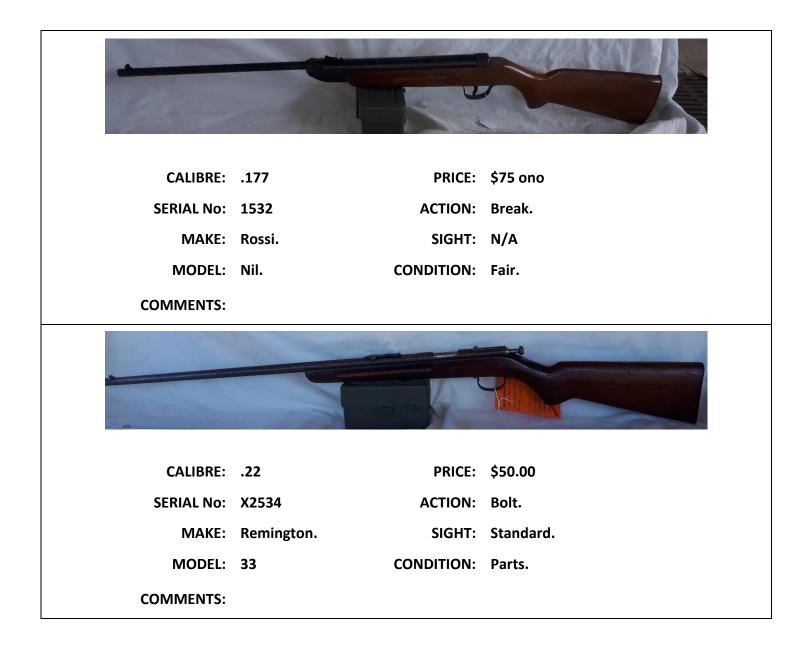

|
| CALIBRE:   | .308 & 6.5 x .284 | PRICE:            | \$1800.                                                                                               |
| SERIAL No: | ML98001-01        | ACTION:           | Bolt.                                                                                                 |
| MAKE:      | Nil Stated        | SIGHT:            | Bushnell Scope.                                                                                       |
| MODEL:     | M.Feiss           | CONDITION:        | Very Good.                                                                                            |
| COMMENTS:  |                   | apua cases for bo | 84 Maddco barrel, Fullbore front & rear<br>oth calibres. Buyer must apply for PTA for<br># MR97051-03 |









| CALIBRE:   | 7.62                  | PRICE:     | \$400.00                         |
|------------|-----------------------|------------|----------------------------------|
| SERIAL No: | DJ301                 | ACTION:    | Bolt.                            |
| MAKE:      | Omark.                | SIGHT:     | 18mm front sight. No rear sight. |
| MODEL:     | 44D                   | CONDITION: | Good.                            |
| COMMENTS:  | Adjustable cheekpieco | е.         |                                  |







**COMMENTS:** 



| and the second second |           | lits       |            |
|-----------------------|-----------|------------|------------|
| the Hole -            |           | 1          |            |
|                       | _         |            |