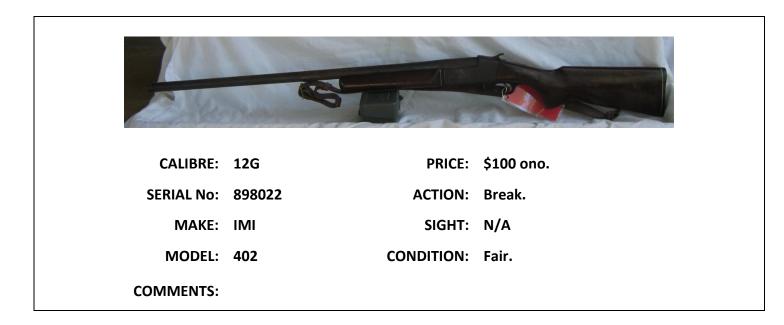

|
| CALIBRE:   | .308 & 6.5 x .284 | PRICE:            | \$1800.                                                                                               |
| SERIAL No: | ML98001-01        | ACTION:           | Bolt.                                                                                                 |
| MAKE:      | Nil Stated        | SIGHT:            | Bushnell Scope.                                                                                       |
| MODEL:     | M.Feiss           | CONDITION:        | Very Good.                                                                                            |
| COMMENTS:  |                   | apua cases for bo | 84 Maddco barrel, Fullbore front & rear<br>oth calibres. Buyer must apply for PTA for<br># MR97051-03 |









| CALIBRE:   | 7.62                  | PRICE:     | \$400.00                         |
|------------|-----------------------|------------|----------------------------------|
| SERIAL No: | DJ301                 | ACTION:    | Bolt.                            |
| MAKE:      | Omark.                | SIGHT:     | 18mm front sight. No rear sight. |
| MODEL:     | 44D                   | CONDITION: | Good.                            |
| COMMENTS:  | Adjustable cheekpieco | е.         |                                  |







**COMMENTS:** 



| and the second second |           | lits       |            |
|-----------------------|-----------|------------|------------|
| the Hole -            |           | 1          |            |
|                       | _         |            |