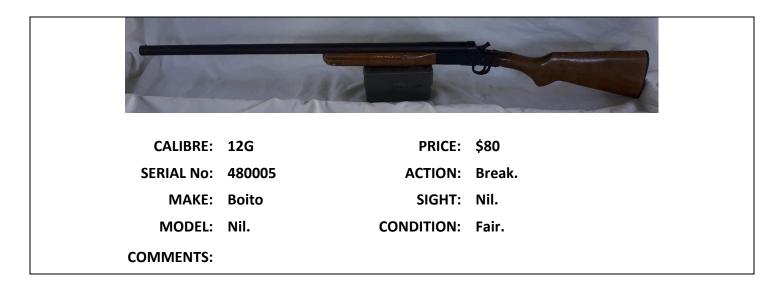

|
|------------|---------|------------|------------------------|
| CALIBRE:   | .22     | PRICE:     | \$300 ono.             |
| SERIAL No: | 0710609 | ACTION:    | Bolt.                  |
| MAKE:      | Savage  | SIGHT:     | Standard front & rear. |
| MODEL:     | 65M     | CONDITION: | Fair/Good.             |
| COMMENTS:  |         |            |                        |











| CALIBRE:   | .22LR     | PRICE:     | \$100 ono.             |
|------------|-----------|------------|------------------------|
| SERIAL No: | 168319    | ACTION:    | Bolt.                  |
| MAKE:      | Slazenger | SIGHT:     | Standard front & rear. |
| MODEL:     | 1B        | CONDITION: | Fair.                  |
| COMMENTS:  |           |            |                        |





| CALIBRE:   | .243                                      | PRICE:     | \$1800 ono                                   |
|------------|-------------------------------------------|------------|----------------------------------------------|
| SERIAL No: | 026024                                    | ACTION:    | Bolt.                                        |
| MAKE:      | Winchester.                               | SIGHT:     | Redfield 3x-9x Scope.                        |
| MODEL:     | 777                                       | CONDITION: | Very Good.                                   |
| COMMENTS:  | Very rare factory eng rounds of ammunitio |            | omes with 100 round bullet box & 61<br>lies. |

|            |