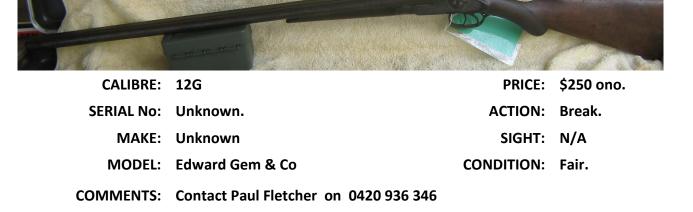

|

Г



| CALIBRE:   | .22      | PRICE:     | \$100.00 ono |
|------------|----------|------------|--------------|
| SERIAL No: | 224669   | ACTION:    | Bolt.        |
| MAKE:      | Lithgow. | SIGHT:     | Tasco Scope. |
| MODEL:     | 1B.      | CONDITION: | Fair.        |
| COMMENTS:  |          |            |              |











|            | -7-11   |            |                        |
|------------|---------|------------|------------------------|
| CALIBRE:   | .22     | PRICE:     | \$300 ono.             |
| SERIAL No: | 0710609 | ACTION:    | Bolt.                  |
| MAKE:      | Savage  | SIGHT:     | Standard front & rear. |
| MODEL:     | 65M     | CONDITION: | Fair/Good.             |
| COMMENTS:  |         |            |                        |











| CALIBRE:   | .22LR     | PRICE:     | \$100 ono.             |
|------------|-----------|------------|------------------------|
| SERIAL No: | 168319    | ACTION:    | Bolt.                  |
| MAKE:      | Slazenger | SIGHT:     | Standard front & rear. |
| MODEL:     | 1B        | CONDITION: | Fair.                  |
| COMMENTS:  |           |            |                        |





| CALIBRE:   | .243                                      | PRICE:     | \$1800 ono                                   |
|------------|-------------------------------------------|------------|----------------------------------------------|
| SERIAL No: | 026024                                    | ACTION:    | Bolt.                                        |
| MAKE:      | Winchester.