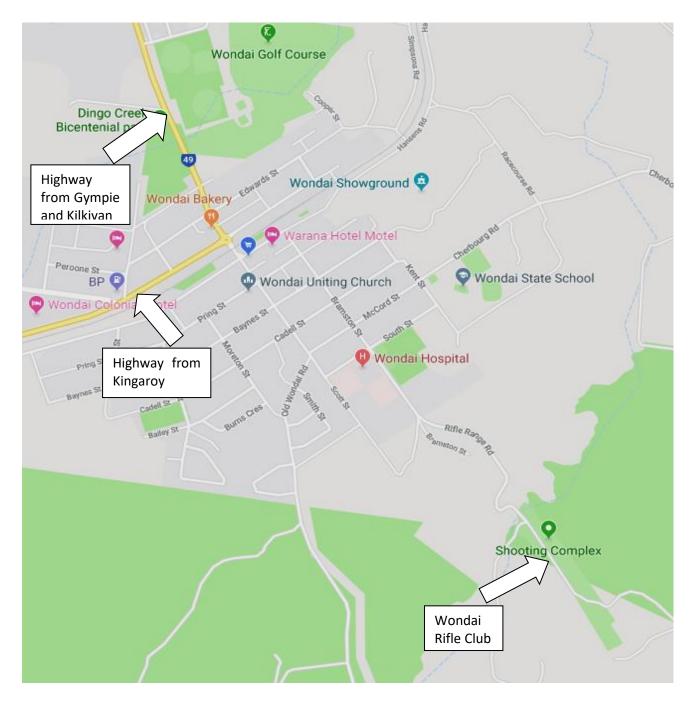

MAP AND DIRECTIONS TO RANGE CONTACT NUMBERS FOR ACCOMODATION BELOW

#### A MAP OF THE WONDAI AREA

#### For new shooters to our Club

#### Showing our range location on Rifle Range Road Wondai

When coming from Kingaroy turn right at the roundabout and then past the shops turn right at the first turn at Bramston Street and follow the road straight on to the range
If coming from Gympie or Murgon go straight through the roundabout at Wondai and then past the shops turn right at the first turn Bramston Street and go straight on to the range.