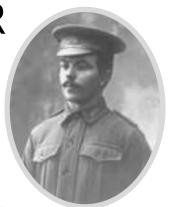

# Philip Conrad BERGHOFFER

## Pre-enlistment:

- · Philip was born in 1894 in Gatton, Qld
- His parents were Philip & Frederica Berghoffer at Patterson Siding near Theebine, NC Line, Qld
- He lived with his parents in Theebine, Gympie Regional Council, Queensland
- · He was a single farmer in the area with his father and brothers
- His Next of Kin was listed as his mother, Frederica Charlotte Louisa Berghoffer
- He had previously enlisted but rejected several times because of his German descent

# **Military Records**

- Service Number: 2778
- Philip Berghoffer enlisted on 8 June 1916 in Maryborough, Qld, as a Private with the 52nd Battalion, 6th Reinforcement, aged 28 years
- On 7 October 1916 he embarked with his Unit on the HMAT Ceramic, from Sydney and disembarked in Devonport on 21 November 1916 where he spent some time until he proceeded overseas
- He marched into his Unit at Havre on 15 July 1917
- On 26 Spetember 1917 he was wounded in action at Polygon Wood with gun shot wounds to the chest and head. He was transferred to the 7th Field Ambulance on 30 September 1917
- His War Service was on the Western Front.
- Private Philip Conrad Berghoffer died of wounds on 30 September 1917 while in the 7th Field Ambulance, at Ypres, Belgium. He was aged 22 years