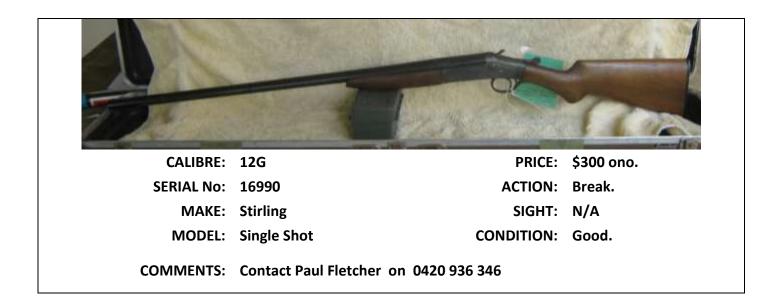

|           |

Г



| T          | 2.17     |            |              |
|------------|----------|------------|--------------|
| CALIBRE:   | .22      | PRICE:     | \$100.00 ono |
| SERIAL No: | 224669   | ACTION:    | Bolt.        |
| MAKE:      | Lithgow. | SIGHT:     | Tasco Scope. |
| MODEL:     | 1B.      | CONDITION: | Fair.        |
| COMMENTS:  |          |            |              |











| CALIBRE:   | .22     | PRICE:     | \$300 ono.             |
|------------|---------|------------|------------------------|
| SERIAL No: | 0710609 | ACTION:    | Bolt.                  |
| MAKE:      | Savage  | SIGHT:     | Standard front & rear. |
| MODEL:     | 65M     | CONDITION: | Fair/Good.             |
| COMMENTS:  |         |            |                        |











| - AC       |           |            |                        |
|------------|-----------|------------|------------------------|
| CALIBRE:   | .22LR     | PRICE:     | \$100 ono.             |
| SERIAL No: | 168319    | ACTION:    | Bolt.                  |
| MAKE:      | Slazenger | SIGHT:     | Standard front & rear. |
| MODEL:     | 1B        | CONDITION: | Fair.                  |
| COMMENTS:  |           |            |                        |





| CALIBRE:   | .243                                         | PRICE:     | \$1800 ono                                   |
|------------|----------------------------------------------|------------|----------------------------------------------|
| SERIAL No: | 026024                                       | ACTION:    | Bolt.