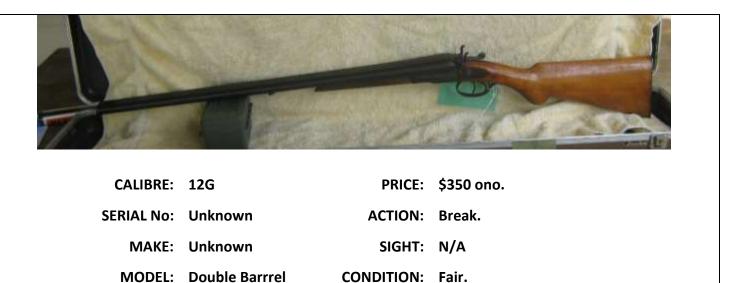

| CALIBRE:   | .308 & 6.5 x .284 | PRICE:            | \$1800.                                                                                               |
| SERIAL No: | ML98001-01        | ACTION:           | Bolt.                                                                                                 |
| MAKE:      | Nil Stated        | SIGHT:            | Bushnell Scope.                                                                                       |
| MODEL:     | M.Feiss           | CONDITION:        | Very Good.                                                                                            |
| COMMENTS:  |                   | apua cases for bo | 84 Maddco barrel, Fullbore front & rear<br>oth calibres. Buyer must apply for PTA for<br># MR97051-03 |







COMMENTS: Contact Paul Fletcher on 0420 936 346



| CALIBRE:   | 7.62             | PRICE:     | \$400.00                         |
|------------|------------------|------------|----------------------------------|
| SERIAL No: | DJ301            | ACTION:    | Bolt.                            |
| MAKE:      | Omark.           | SIGHT:     | 18mm front sight. No rear sight. |
| MODEL:     | 44D              | CONDITION: | Good.                            |
| COMMENTS:  | Adjustable cheek | piece.     |                                  |









|                      | _         |