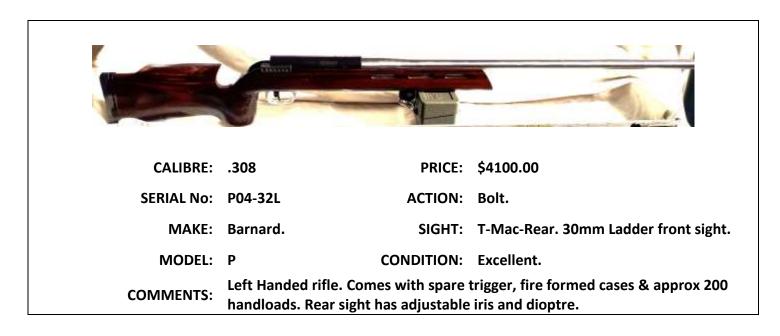

| CALIBRE:   | .308         | PRICE:                  | \$2750.00   |
|------------|--------------|-------------------------|-------------|
| SERIAL No: | 6 2373       | ACTION:                 | Bolt.       |
| MAKE:      | RPA          | SIGHT:                  | Central.    |
| MODEL:     | CG2000       | CONDITION:              | Excellent.  |
| COMMENTS:  | Comes with s | spare plate. Adjustable | cheekpiece. |