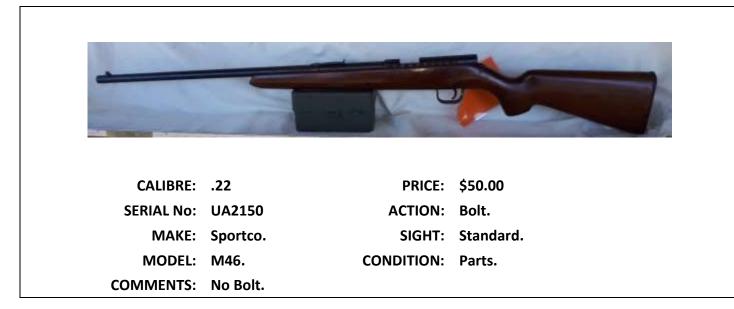

|
| COMMENTS:  |                   | apua cases for bo | 84 Maddco barrel, Fullbore front & rear<br>oth calibres. Buyer must apply for PTA for<br># MR97051-03 |







COMMENTS: Contact Paul Fletcher on 0420 936 346



| CALIBRE:   | 7.62             | PRICE:     | \$400.00                         |
|------------|------------------|------------|----------------------------------|
| SERIAL No: | DJ301            | ACTION:    | Bolt.                            |
| MAKE:      | Omark.           | SIGHT:     | 18mm front sight. No rear sight. |
| MODEL:     | 44D              | CONDITION: | Good.                            |
| COMMENTS:  | Adjustable cheek | piece.     |                                  |









|                      | _         |