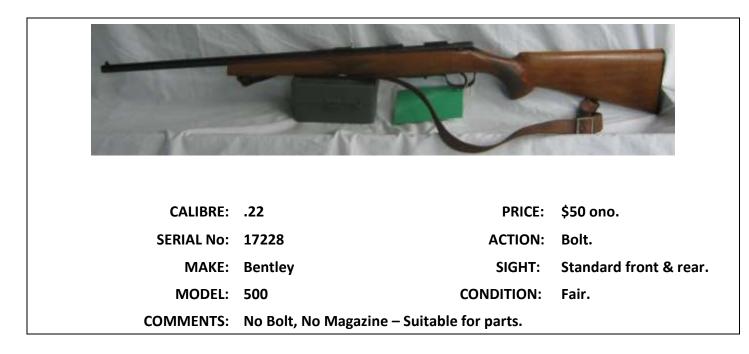

|
| CALIBRE:           | .177                         | PRICE:     | \$75 ono. |
| SERIAL No:         | 250759                       | ACTION:    | Break.    |
| MAKE:              | Shanghai.                    | SIGHT:     | N/A       |
| MODEL:             | 6                            | CONDITION: | Fair.     |
| COMMENTS:          |                              |            |           |

Г



| T          | 2.17     |            |              |
|------------|----------|------------|--------------|
| CALIBRE:   | .22      | PRICE:     | \$100.00 ono |
| SERIAL No: | 224669   | ACTION:    | Bolt.        |
| MAKE:      | Lithgow. | SIGHT:     | Tasco Scope. |
| MODEL:     | 1B.      | CONDITION: | Fair.        |
| COMMENTS:  |          |            |              |











| CALIBRE:   | .22     | PRICE:     | \$300 ono.             |
|------------|---------|------------|------------------------|
| SERIAL No: | 0710609 | ACTION:    | Bolt.                  |
| MAKE:      | Savage  | SIGHT:     | Standard front & rear. |
| MODEL:     | 65M     | CONDITION: | Fair/Good.             |
| COMMENTS:  |         |            |                        |











| - AC       |           |            |                        |
|------------|-----------|------------|------------------------|
| CALIBRE:   | .22LR     | PRICE:     | \$100 ono.             |
| SERIAL No: | 168319    | ACTION:    | Bolt.                  |
| MAKE:      | Slazenger | SIGHT:     | Standard front & rear. |
| MODEL:     | 1B        | CONDITION: | Fair.                  |
| COMMENTS:  |