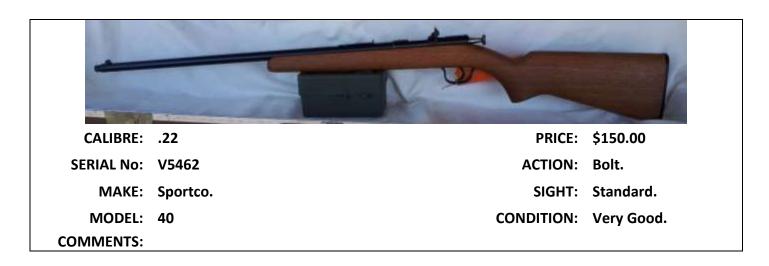

# **Condition of Firearms for Sale**

| Ins          | Queensland Rifle Association – Dealers Licence 50000278<br>spection & Point of Sale by appointment at the QRA Office (07) 3398 4309<br>PLEASE NOTE: ALL FIREARMS MUST BE INSPECTED BY A LICENSED ARMOURER BEFORE USE. |
|--------------|-----------------------------------------------------------------------------------------------------------------------------------------------------------------------------------------------------------------------|
| EXCELLENT    | In as new condition. No noticeable wear, marking or scratches.                                                                                                                                                        |
| VERY<br>GOOD | In full working condition. Minor marring of surfaces. Rust (if any) is minor surface rust only.<br>Very minor wear.                                                                                                   |
| GOOD         | In full working condition. Minor wear, rust and marks. Minor surface rust. No broken parts.                                                                                                                           |
| FAIR         | Safe operating condition. Well worn, some rust. May need minor repair.                                                                                                                                                |
| PARTS        | Suitable for parts only. Major parts may be missing. May need repairs and/or overhaul.                                                                                                                                |

| ΑCTION TYP     | E         |                   |            |                     |  |
|----------------|-----------|-------------------|------------|---------------------|--|
| <b>A -</b> Air | BO - Bolt | <b>BR -</b> Break | LV - Lever | ML - Muzzle Loading |  |