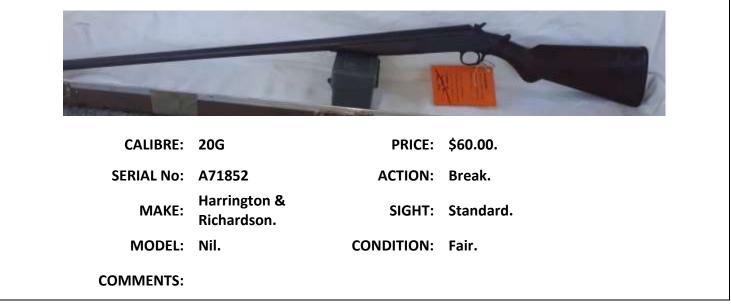

|           |





| CALIBRE:   | .308         | PRICE:                  | \$2750.00   |
|------------|--------------|-------------------------|-------------|
| SERIAL No: | 6 2373       | ACTION:                 | Bolt.       |
| MAKE:      | RPA          | SIGHT:                  | Central.    |
| MODEL:     | CG2000       | CONDITION:              | Excellent.  |
| COMMENTS:  | Comes with s | spare plate. Adjustable | cheekpiece. |





| INTENTIONALLY BLANK |            |  |
|---------------------|------------|--|
|                     |            |  |
| CALIBRE:            | PRICE:     |  |
| SERIAL No:          | ACTION:    |  |
| MAKE:               | SIGHT:     |  |
| MODEL:              | CONDITION: |  |
| COMMENTS:           |            |  |

٦

#### INTENTIONALLY BLANK

| PRICE:     | CALIBR