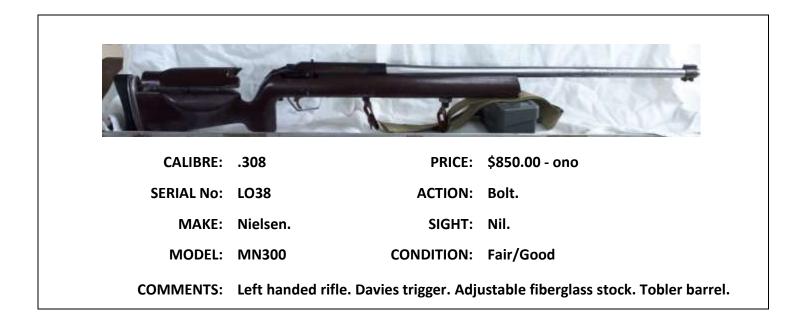

| CALIBRE:   | .308         | PRICE:                  | \$2750.00   |
|------------|--------------|-------------------------|-------------|
| SERIAL No: | 6 2373       | ACTION:                 | Bolt.       |
| MAKE:      | RPA          | SIGHT:                  | Central.    |
| MODEL:     | CG2000       | CONDITION:              | Excellent.  |
| COMMENTS:  | Comes with s | spare plate. Adjustable | cheekpiece. |