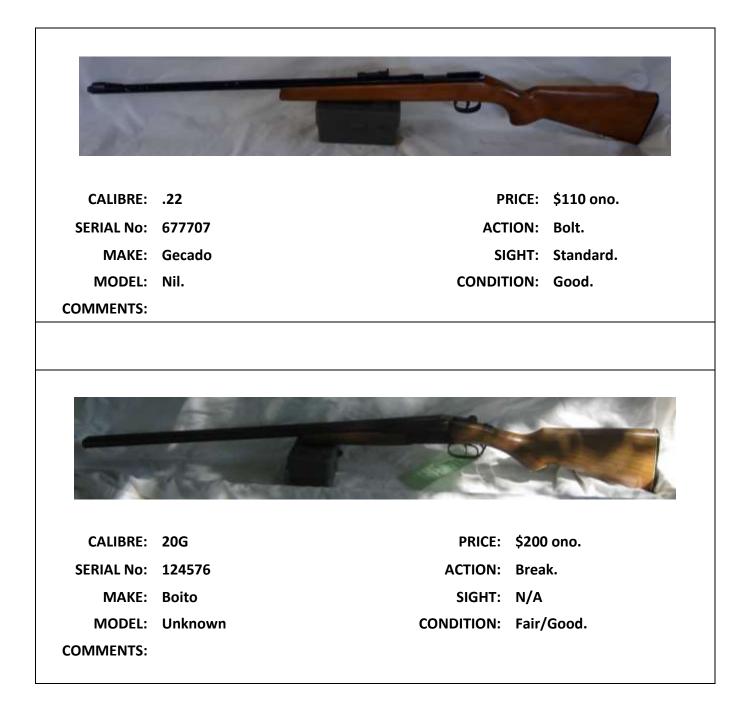

N: | Good.      |
| COMMENT:   | Bolt needs repair. |            |            |





| -                  |                              | Carlor (   | N. C. C.  |
|--------------------|------------------------------|------------|-----------|
|                    | and the second               |            |           |
| Contraction of the | and the second second second |            |           |
| CALIBRE:           | .177                         | PRICE:     | \$75 ono. |
| SERIAL No:         | 250759                       | ACTION:    | Break.    |
| MAKE:              | Shanghai.                    | SIGHT:     | N/A       |
| MODEL:             | 6                            | CONDITION: | Fair.     |
| COMMENTS:          |                              |            |           |

Г



| T          | 2.17     |            |              |
|------------|----------|------------|--------------|
| CALIBRE:   | .22      | PRICE:     | \$100.00 ono |
| SERIAL No: | 224669   | ACTION:    | Bolt.        |
| MAKE:      | Lithgow. | SIGHT:     | Tasco Scope. |
| MODEL:     | 1B.      | CONDITION: | Fair.        |
| COMMENTS:  |          |            |              |











| CALIBRE:   | .22     | PRICE:     | \$300 ono.             |
|------------|---------|------------|------------------------|
| SERIAL No: | 0710609 | ACTION:    | Bolt.                  |
| MAKE:      | Savage  | SIGHT:     | Standard front & rear. |
| MODEL:     | 65M     | CONDITION: | Fair/Good.             |
| COMMENTS:  |         |            |                        |











| - AC       |