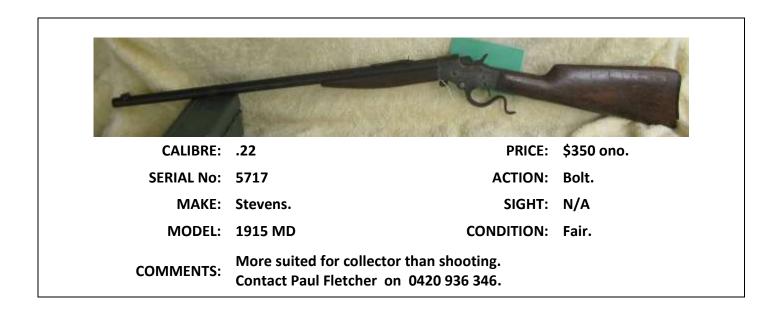

|           |

Г



| T          | 2.17     |            |              |
|------------|----------|------------|--------------|
| CALIBRE:   | .22      | PRICE:     | \$100.00 ono |
| SERIAL No: | 224669   | ACTION:    | Bolt.        |
| MAKE:      | Lithgow. | SIGHT:     | Tasco Scope. |
| MODEL:     | 1B.      | CONDITION: | Fair.        |
| COMMENTS:  |          |            |              |











| CALIBRE:   | .22     | PRICE:     | \$300 ono.             |
|------------|---------|------------|------------------------|
| SERIAL No: | 0710609 | ACTION:    | Bolt.                  |
| MAKE:      | Savage  | SIGHT:     | Standard front & rear. |
| MODEL:     | 65M     | CONDITION: | Fair/Good.             |
| COMMENTS:  |         |            |                        |











| - AC       |           |            |                        |
|------------|-----------|------------|------------------------|
| CALIBRE:   | .22LR     | PRICE:     | \$100 ono.             |
| SERIAL No: | 168319    | ACTION:    | Bolt.                  |
| MAKE:      | Slazenger | SIGHT:     | Standard front & rear. |
| MODEL:     | 1B        | CONDITION: | Fair.                  |
| COMMENTS:  |           |            |                        |





| CALIBRE:   | .243                                         | PRICE:     | \$1800 ono                                   |
|------------|----------------------------------------------|------------|----------------------------------------------|
| SERIAL No: | 026024                                       | ACTION:    | Bolt.