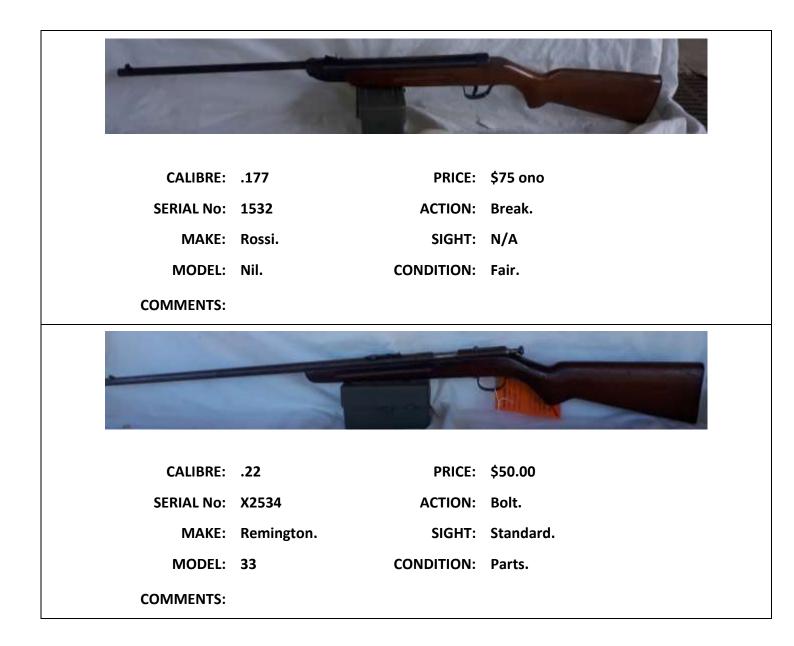

|
| CALIBRE:   | .308 & 6.5 x .284 | PRICE:            | \$1800.                                                                                               |
| SERIAL No: | ML98001-01        | ACTION:           | Bolt.                                                                                                 |
| MAKE:      | Nil Stated        | SIGHT:            | Bushnell Scope.                                                                                       |
| MODEL:     | M.Feiss           | CONDITION:        | Very Good.                                                                                            |
| COMMENTS:  |                   | apua cases for bo | 84 Maddco barrel, Fullbore front & rear<br>oth calibres. Buyer must apply for PTA for<br># MR97051-03 |







COMMENTS: Contact Paul Fletcher on 0420 936 346



| CALIBRE:   | 7.62             | PRICE:     | \$400.00                         |
|------------|------------------|------------|----------------------------------|
| SERIAL No: | DJ301            | ACTION:    | Bolt.                            |
| MAKE:      | Omark.           | SIGHT:     | 18mm front sight. No rear sight. |
| MODEL:     | 44D              | CONDITION: | Good.                            |
| COMMENTS:  | Adjustable cheek | piece.     |                                  |









|                      | _         |