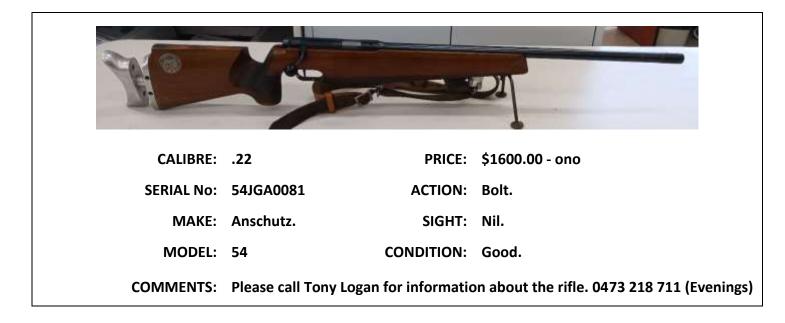

|           |





| CALIBRE:   | .308         | PRICE:                  | \$2750.00   |
|------------|--------------|-------------------------|-------------|
| SERIAL No: | 6 2373       | ACTION:                 | Bolt.       |
| MAKE:      | RPA          | SIGHT:                  | Central.    |
| MODEL:     | CG2000       | CONDITION:              | Excellent.  |
| COMMENTS:  | Comes with s | spare plate. Adjustable | cheekpiece. |





| INTENTIONALLY BLANK |            |  |
|---------------------|------------|--|
|                     |            |  |
| CALIBRE:            | PRICE:     |  |
| SERIAL No:          | ACTION:    |  |
| MAKE:               | SIGHT:     |  |
| MODEL:              | CONDITION: |  |
| COMMENTS:           |            |  |

٦

#### INTENTIONALLY BLANK

| PRICE:     | CALIBRE:   |
|------------|------------|
| ACTION:    | SERIAL No: |
| SIGHT:     | MAKE:      |
| CONDITION: | MODEL:     |
|            | COMMENTS:  |

Г

|            | INTENTIONALLY BLANK |  |
|------------|---------------------|--|
| CALIBRE:   | PRICE:              |  |
| SERIAL No: | ACTION:             |  |
| MAKE:      | SIGHT:              |  |
| MODEL:     | CONDITION:          |  |
| COMMENTS:  |                     |