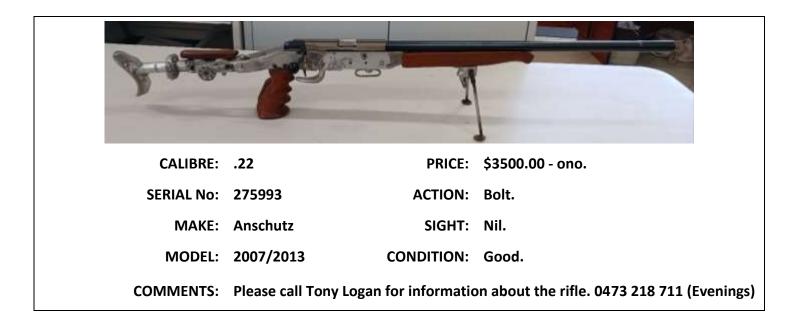

|           |





| CALIBRE:   | .308         | PRICE:                  | \$2750.00   |
|------------|--------------|-------------------------|-------------|
| SERIAL No: | 6 2373       | ACTION:                 | Bolt.       |
| MAKE:      | RPA          | SIGHT:                  | Central.    |
| MODEL:     | CG2000       | CONDITION:              | Excellent.  |
| COMMENTS:  | Comes with s | spare plate. Adjustable | cheekpiece. |





| INTENTIONALLY BLANK |            |  |
|---------------------|------------|--|
|                     |            |  |
| CALIBRE:            | PRICE:     |  |
| SERIAL No:          | ACTION:    |  |
| MAKE:               | SIGHT:     |  |
| MODEL:              | CONDITION: |  |
| COMMENTS:           |            |  |

٦

#### INTENTIONALLY BLANK

| PRICE:     | CALIBRE:   |
|------------|------------|
| ACTION:    | SERIAL No: |
| SIGHT:     | MAKE:      |
| CONDITION: | MODEL:     |
|            | COMMENTS:  |

Г

|            | INTENTIONALLY BLANK |  |
|------------|---------------------|--|
| CALIBRE:   | PRICE:              |  |
| SERIAL No: | ACTION:             |  |
| MAKE:      | SIGHT:              |  |
| MODEL:     | CONDITION:          |  |
| COMMENTS:  |