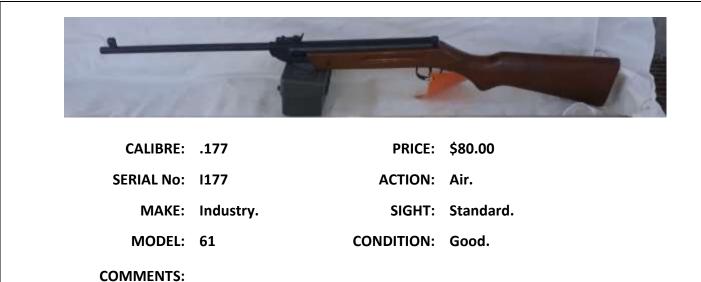

|
| COMMENTS:  |                   | apua cases for bo | 84 Maddco barrel, Fullbore front & rear<br>oth calibres. Buyer must apply for PTA for<br># MR97051-03 |







COMMENTS: Contact Paul Fletcher on 0420 936 346



| CALIBRE:   | 7.62             | PRICE:     | \$400.00                         |
|------------|------------------|------------|----------------------------------|
| SERIAL No: | DJ301            | ACTION:    | Bolt.                            |
| MAKE:      | Omark.           | SIGHT:     | 18mm front sight. No rear sight. |
| MODEL:     | 44D              | CONDITION: | Good.                            |
| COMMENTS:  | Adjustable cheek | piece.     |                                  |









|                      | _         |