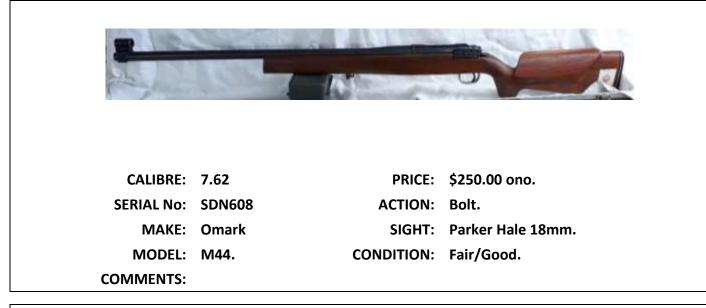

COMMENTS: Contact Paul Fletcher on 0420 936 346

| CALIBRE:   | 7.62             | PRICE:     | \$400.00                         |
|------------|------------------|------------|----------------------------------|
| SERIAL No: | DJ301            | ACTION:    | Bolt.                            |
| MAKE:      | Omark.           | SIGHT:     | 18mm front sight. No rear sight. |
| MODEL:     | 44D              | CONDITION: | Good.                            |
| COMMENTS:  | Adjustable cheek | piece.     |                                  |