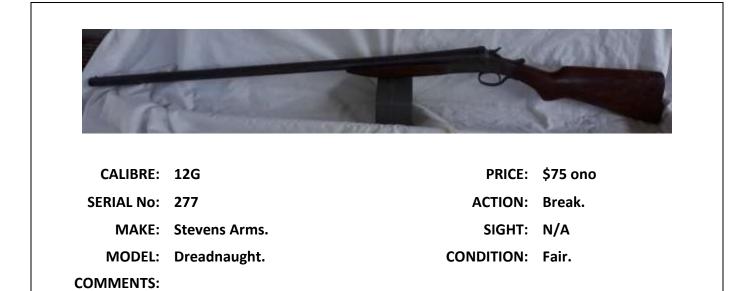

|

| ΑCTION TYP     | E         |                   |            |                     |  |
|----------------|-----------|-------------------|------------|---------------------|--|
| <b>A -</b> Air | BO - Bolt | <b>BR -</b> Break | LV - Lever | ML - Muzzle Loading |  |

# **Firearms for Sale**



| 100        | 3                  |            |            |
|------------|--------------------|------------|------------|
| CALIBRE:   | .22LR              | PRICE:     | \$100 ono. |
| SERIAL No: | 784296             | ACTION:    | Bolt.      |
| MAKE:      | Stirling/Anschutz  | SIGHT:     | N/A        |
| MODEL:     | Unknown.           | CONDITION: | Good.      |
| COMMENT:   | Bolt needs repair. |            |            |





| -                  |                              | Carlor (   | N. C. C.  |
|--------------------|------------------------------|------------|-----------|
|                    | and the second               |            |           |
| Contraction of the | and the second second second |            |           |
| CALIBRE:           | .177                         | PRICE:     | \$75 ono. |
| SERIAL No:         | 250759                       | ACTION:    | Break.    |
| MAKE:              | Shanghai.                    | SIGHT:     | N/A       |
| MODEL:             | 6                            | CONDITION: | Fair.     |
| COMMENTS:          |                              |            |           |

Г



| T          | 2.17     |            |              |
|------------|----------|