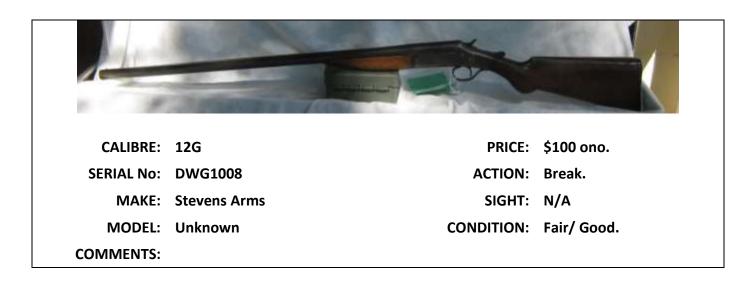

|

| ΑCTION TYP     | E         |                   |            |                     |  |
|----------------|-----------|-------------------|------------|---------------------|--|
| <b>A -</b> Air | BO - Bolt | <b>BR -</b> Break | LV - Lever | ML - Muzzle Loading |  |

# **Firearms for Sale**



| 100        | 3                  |            |            |
|------------|--------------------|------------|------------|
| CALIBRE:   | .22LR              | PRICE:     | \$100 ono. |
| SERIAL No: | 784296             | ACTION:    | Bolt.      |
| MAKE:      | Stirling/Anschutz  | SIGHT:     | N/A        |
| MODEL:     | Unknown.           | CONDITION: | Good.      |
| COMMENT:   | Bolt needs repair. |            |            |





| -                  |                              | Carlor (   | N. C. C.  |
|--------------------|------------------------------|------------|-----------|
|                    | and the second               |            |           |
| Contraction of the | and the second second second |            |           |
| CALIBRE:           | .177                         | PRICE:     | \$75 ono. |
| SERIAL No:         | 250759                       | ACTION:    | Break.    |
| MAKE:              | Shanghai.                    | SIGHT:     | N/A       |
| MODEL:             | 6                            | CONDITION: | Fair.     |
| COMMENTS:          |                              |            |           |

Г



| T          | 2.17     |            |              |
|------------|----------|--