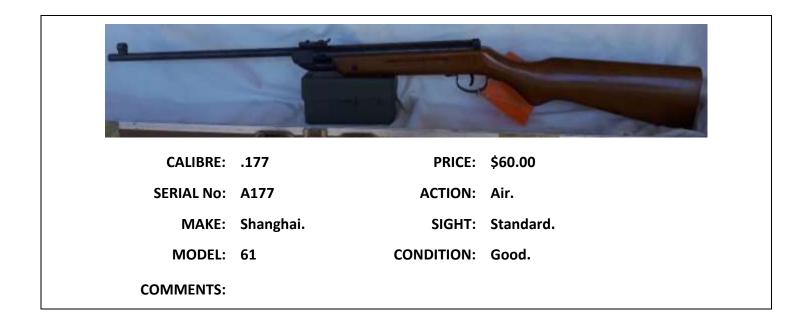

NTS:  |           |            |                        |





| CALIBRE:   | .243                                         | PRICE:     | \$1800 ono                                   |
|------------|----------------------------------------------|------------|----------------------------------------------|
| SERIAL No: | 026024                                       | ACTION:    | Bolt.                                        |
| MAKE:      | Winchester.                                  | SIGHT:     | Redfield 3x-9x Scope.                        |
| MODEL:     | 777                                          | CONDITION: | Very Good.                                   |
| COMMENTS:  | Very rare factory eng<br>rounds of ammunitio |            | omes with 100 round bullet box & 61<br>lies. |







|            | 4-1               |                   |                                                                                                       |
|------------|-------------------|-------------------|-------------------------------------------------------------------------------------------------------|
| CALIBRE:   | 7.62              | PRICE:            | \$600 ono                                                                                             |
| SERIAL No: | M8271             | ACTION:           | Bolt.                                                                                                 |
| MAKE:      | Musgrave          | SIGHT:            | Nil                                                                                                   |
| M