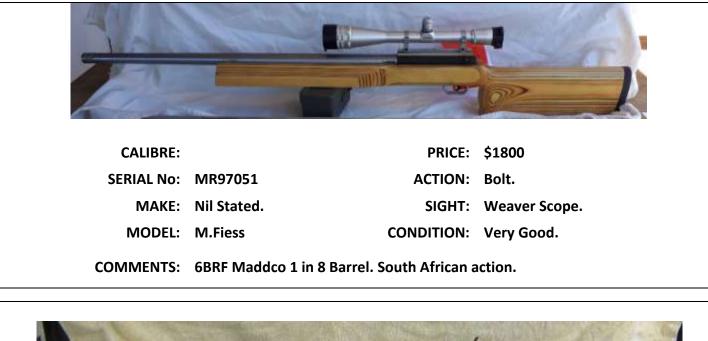

|            | 4-1               |                   |                                                                                                       |
|------------|-------------------|-------------------|-------------------------------------------------------------------------------------------------------|
| CALIBRE:   | 7.62              | PRICE:            | \$600 ono                                                                                             |
| SERIAL No: | M8271             | ACTION:           | Bolt.                                                                                                 |
| MAKE:      | Musgrave          | SIGHT:            | Nil                                                                                                   |
| MODEL:     | Unknown           | CONDITION:        | Fair/Good                                                                                             |
| COMMENTS:  |                   |                   |                                                                                                       |
|            |                   | 4                 |                                                                                                       |
| CALIBRE:   | 12G               | PRICE:            | \$75.00                                                                                               |
| SERIAL No: | FA2017            | ACTION:           | Break.                                                                                                |
| MAKE:      | Winchester.       | SIGHT:            | Nil.                                                                                                  |
| MODEL:     | 37A               | CONDITION:        | Fair.                                                                                                 |
| COMMENTS:  |                   |                   |                                                                                                       |
|            |                   |                   |                                                                                                       |
| CALIBRE:   | .308 & 6.5 x .284 | PRICE:            | \$1800.                                                                                               |
| SERIAL No: | ML98001-01        | ACTION:           | Bolt.                                                                                                 |
| MAKE:      | Nil Stated        | SIGHT:            | Bushnell Scope.                                                                                       |
| MODEL:     | M.Feiss           | CONDITION:        | Very Good.                                                                                            |
| COMMENTS:  |                   | apua cases for bo | 84 Maddco barrel, Fullbore front & rear<br>oth calibres. Buyer must apply for PTA for<br># MR97051-03 |