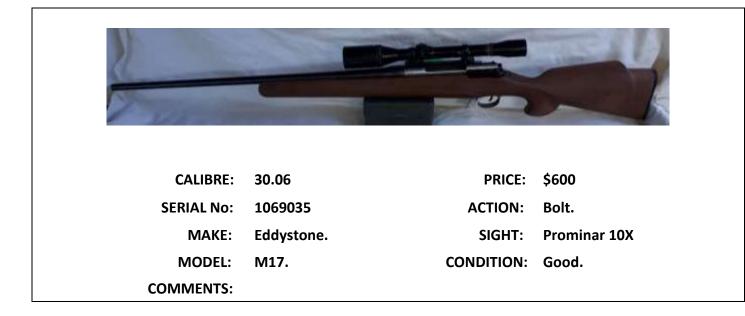

# **Condition of Firearms for Sale**

| Ins          | Queensland Rifle Association – Dealers Licence 50000278<br>spection & Point of Sale by appointment at the QRA Office (07) 3398 4309<br>PLEASE NOTE: ALL FIREARMS MUST BE INSPECTED BY A LICENSED ARMOURER BEFORE USE. |
|--------------|-----------------------------------------------------------------------------------------------------------------------------------------------------------------------------------------------------------------------|
| EXCELLENT    | In as new condition. No noticeable wear, marking or scratches.                                                                                                                                                        |
| VERY<br>GOOD | In full working condition. Minor marring of surfaces. Rust (if any) is minor surface rust only.<br>Very minor wear.                                                                                                   |
| GOOD         | In full working condition. Minor wear, rust and marks. Minor surface rust. No broken parts.                                                                                                                           |
| FAIR         | Safe operating condition. Well worn, some rust. May need minor repair.                                                                                                                                                |
| PARTS        | Suitable for parts only. Major parts may be missing. May need repairs and/or overhaul.                                                                                                                                |

| ΑCTION TYP     | E         |                   |            |                     |  |
|----------------|-----------|-------------------|------------|---------------------|--|
| <b>A -</b> Air | BO - Bolt | <b>BR -</b> Break | LV - Lever | ML - Muzzle Loading |  |