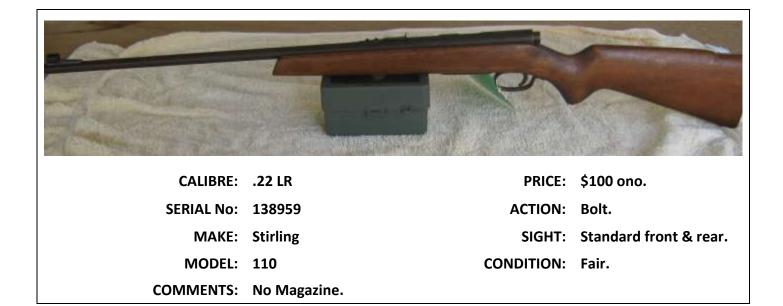

# **Condition of Firearms for Sale**

| Ins          | Queensland Rifle Association – Dealers Licence 50000278<br>spection & Point of Sale by appointment at the QRA Office (07) 3398 4309<br>PLEASE NOTE: ALL FIREARMS MUST BE INSPECTED BY A LICENSED ARMOURER BEFORE USE. |
|--------------|-----------------------------------------------------------------------------------------------------------------------------------------------------------------------------------------------------------------------|
| EXCELLENT    | In as new condition. No noticeable wear, marking or scratches.                                                                                                                                                        |
| VERY<br>GOOD | In full working condition. Minor marring of surfaces. Rust (if any) is minor surface rust only.<br>Very minor wear.                                                                                                   |
| GOOD         | In full working condition. Minor wear, rust and marks. Minor surface rust. No broken parts.                                                                                                                           |
| FAIR         | Safe operating condition. Well worn, some rust. May need minor repair.                                                                                                                                                |
| PARTS        | Suitable for parts only. Major parts may be missing. May need repairs and/or overhaul.                                                                                                                                |

| ΑCTION TYP     | E         |                   |            |                     |  |
|----------------|-----------|-------------------|------------|---------------------|--|
| <b>A -</b> Air | BO - Bolt | <b>BR -</b> Break | LV - Lever | ML - Muzzle Loading |  |