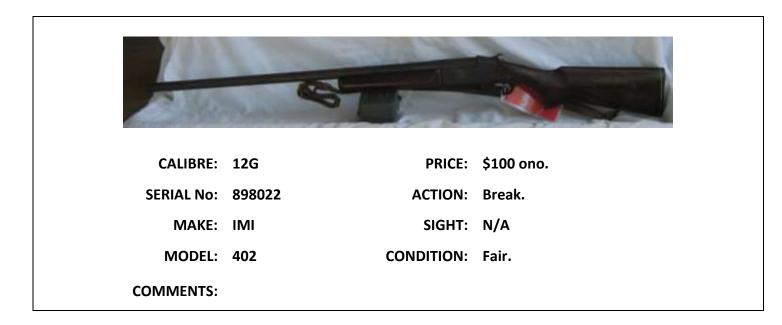

|
| CALIBRE:   | .308 & 6.5 x .284 | PRICE:            | \$1800.                                                                                               |
| SERIAL No: | ML98001-01        | ACTION:           | Bolt.                                                                                                 |
| MAKE:      | Nil Stated        | SIGHT:            | Bushnell Scope.                                                                                       |
| MODEL:     | M.Feiss           | CONDITION:        | Very Good.                                                                                            |
| COMMENTS:  |                   | apua cases for bo | 84 Maddco barrel, Fullbore front & rear<br>oth calibres. Buyer must apply for PTA for<br># MR97051-03 |







COMMENTS: Contact Paul Fletcher on 0420 936 346



| CALIBRE:   | 7.62             | PRICE:     | \$400.00                         |
|------------|------------------|------------|----------------------------------|
| SERIAL No: | DJ301            | ACTION:    | Bolt.                            |
| MAKE:      | Omark.           | SIGHT:     | 18mm front sight. No rear sight. |
| MODEL:     | 44D              | CONDITION: | Good.                            |
| COMMENTS:  | Adjustable cheek | piece.     |                                  |









|                      | _         |