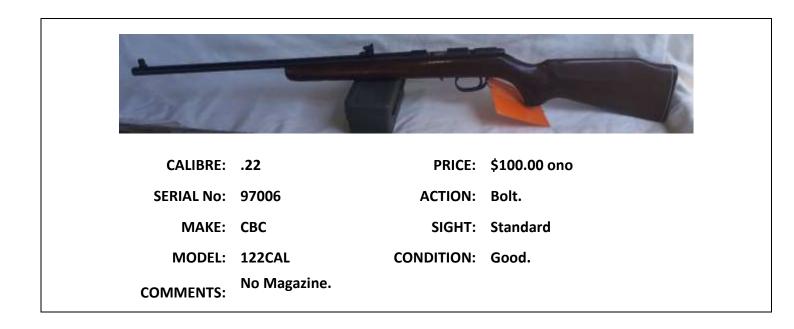

|
| COMMENTS:  |                   | apua cases for bo | 84 Maddco barrel, Fullbore front & rear<br>oth calibres. Buyer must apply for PTA for<br># MR97051-03 |







COMMENTS: Contact Paul Fletcher on 0420 936 346



| CALIBRE:   | 7.62             | PRICE:     | \$400.00                         |
|------------|------------------|------------|----------------------------------|
| SERIAL No: | DJ301            | ACTION:    | Bolt.                            |
| MAKE:      | Omark.           | SIGHT:     | 18mm front sight. No rear sight. |
| MODEL:     | 44D              | CONDITION: | Good.                            |
| COMMENTS:  | Adjustable cheek | piece.     |                                  |









|                      | _         |