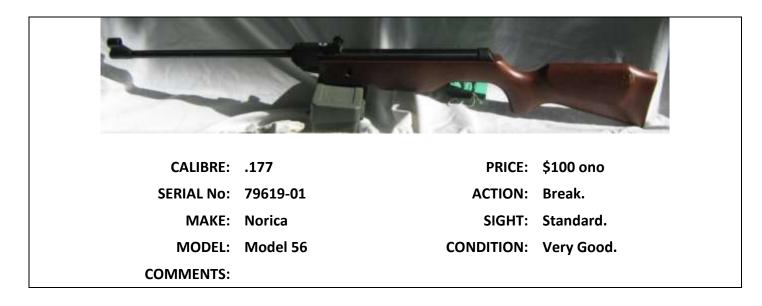

# **Condition of Firearms for Sale**

| Ins          | Queensland Rifle Association – Dealers Licence 50000278<br>spection & Point of Sale by appointment at the QRA Office (07) 3398 4309<br>PLEASE NOTE: ALL FIREARMS MUST BE INSPECTED BY A LICENSED ARMOURER BEFORE USE. |
|--------------|-----------------------------------------------------------------------------------------------------------------------------------------------------------------------------------------------------------------------|
| EXCELLENT    | In as new condition. No noticeable wear, marking or scratches.                                                                                                                                                        |
| VERY<br>GOOD | In full working condition. Minor marring of surfaces. Rust (if any) is minor surface rust only.<br>Very minor wear.                                                                                                   |
| GOOD         | In full working condition. Minor wear, rust and marks. Minor surface rust. No broken parts.                                                                                                                           |
| FAIR         | Safe operating condition. Well worn, some rust. May need minor repair.                                                                                                                                                |
| PARTS        | Suitable for parts only. Major parts may be missing. May need repairs and/or overhaul.                                                                                                                                |

| ΑCTION TYP     | E         |                   |            |                     |  |
|----------------|-----------|-------------------|------------|---------------------|--|
| <b>A -</b> Air | BO - Bolt | <b>BR -</b> Break | LV - Lever | ML - Muzzle Loading |  |