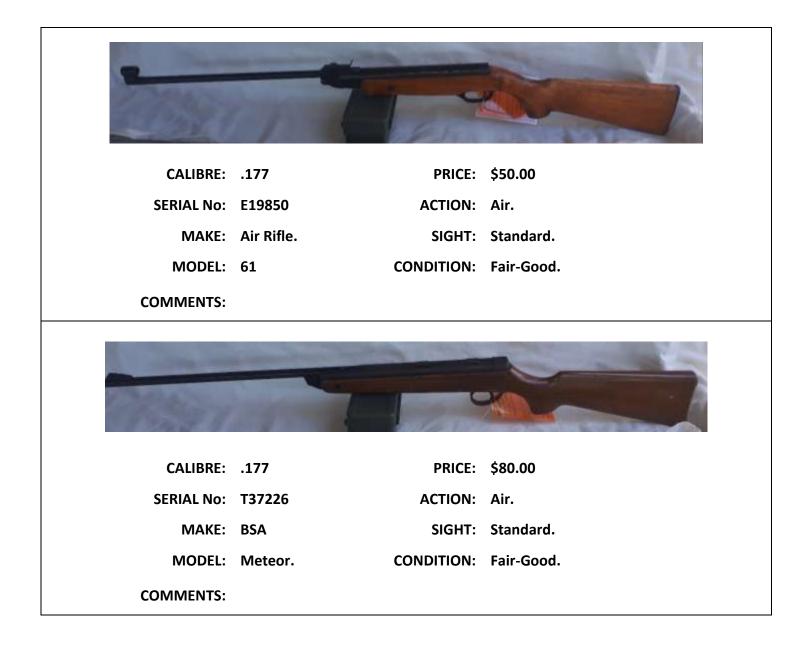

|
| COMMENTS:  |                   | apua cases for bo | 84 Maddco barrel, Fullbore front & rear<br>oth calibres. Buyer must apply for PTA for<br># MR97051-03 |







COMMENTS: Contact Paul Fletcher on 0420 936 346



| CALIBRE:   | 7.62             | PRICE:     | \$400.00                         |
|------------|------------------|------------|----------------------------------|
| SERIAL No: | DJ301            | ACTION:    | Bolt.                            |
| MAKE:      | Omark.           | SIGHT:     | 18mm front sight. No rear sight. |
| MODEL:     | 44D              | CONDITION: | Good.                            |
| COMMENTS:  | Adjustable cheek | piece.     |                                  |









|                      | _         |