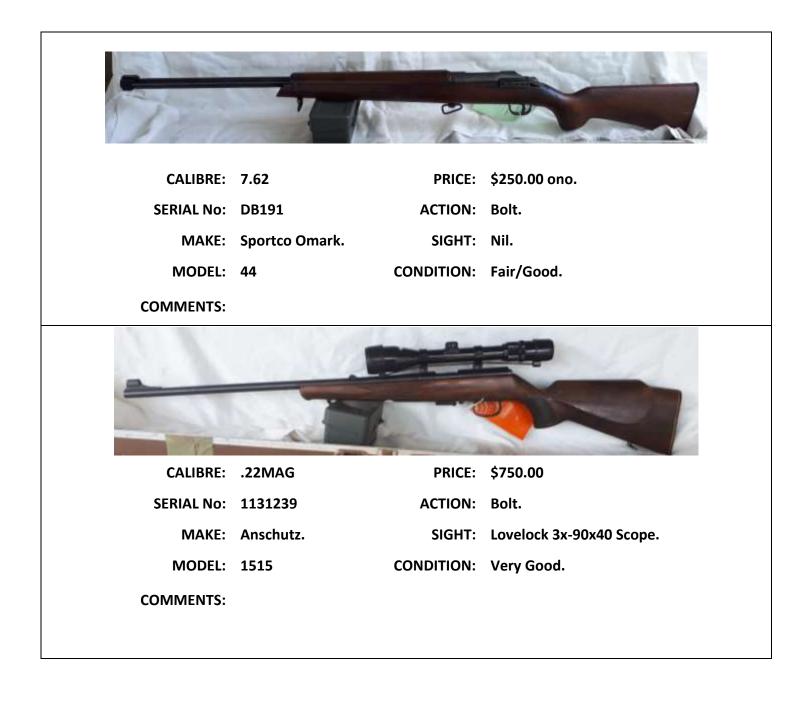

| \$1800.                                                                                               |
| SERIAL No: | ML98001-01        | ACTION:           | Bolt.                                                                                                 |
| MAKE:      | Nil Stated        | SIGHT:            | Bushnell Scope.                                                                                       |
| MODEL:     | M.Feiss           | CONDITION:        | Very Good.                                                                                            |
| COMMENTS:  |                   | apua cases for bo | 84 Maddco barrel, Fullbore front & rear<br>oth calibres. Buyer must apply for PTA for<br># MR97051-03 |







COMMENTS: Contact Paul Fletcher on 0420 936 346



| CALIBRE:   | 7.62             | PRICE:     | \$400.00                         |
|------------|------------------|------------|----------------------------------|
| SERIAL No: | DJ301            | ACTION:    | Bolt.                            |
| MAKE:      | Omark.           | SIGHT:     | 18mm front sight. No rear sight. |
| MODEL:     | 44D              | CONDITION: | Good.                            |
| COMMENTS:  | Adjustable cheek | piece.     |                                  |









|                      | _         |