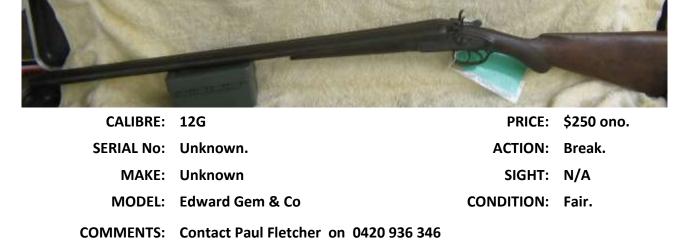

COMMENTS: Contact Paul Fletcher on 0420 936 346

| CALIBRE:   | 7.62             | PRICE:     | \$400.00                         |
|------------|------------------|------------|----------------------------------|
| SERIAL No: | DJ301            | ACTION:    | Bolt.                            |
| MAKE:      | Omark.           | SIGHT:     | 18mm front sight. No rear sight. |
| MODEL:     | 44D              | CONDITION: | Good.                            |
| COMMENTS:  | Adjustable cheek | piece.     |                                  |