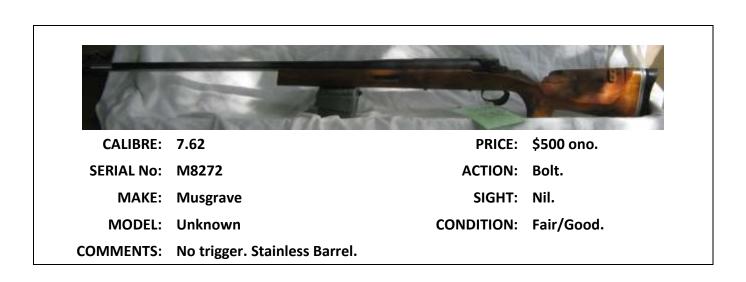

|            | 4-1               |                   |                                                                                                       |
|------------|-------------------|-------------------|-------------------------------------------------------------------------------------------------------|
| CALIBRE:   | 7.62              | PRICE:            | \$600 ono                                                                                             |
| SERIAL No: | M8271             | ACTION:           | Bolt.                                                                                                 |
| MAKE:      | Musgrave          | SIGHT:            | Nil                                                                                                   |
| MODEL:     | Unknown           | CONDITION:        | Fair/Good                                                                                             |
| COMMENTS:  |                   |                   |                                                                                                       |
|            |                   | 4                 |                                                                                                       |
| CALIBRE:   | 12G               | PRICE:            | \$75.00                                                                                               |
| SERIAL No: | FA2017            | ACTION:           | Break.                                                                                                |
| MAKE:      | Winchester.       | SIGHT:            | Nil.                                                                                                  |
| MODEL:     | 37A               | CONDITION:        | Fair.                                                                                                 |
| COMMENTS:  |                   |                   |                                                                                                       |
|            |                   |                   |                                                                                                       |
| CALIBRE:   | .308 & 6.5 x .284 | PRICE:            | \$1800.                                                                                               |
| SERIAL No: | ML98001-01        | ACTION:           | Bolt.                                                                                                 |
| MAKE:      | Nil Stated        | SIGHT:            | Bushnell Scope.                                                                                       |
| MODEL:     | M.Feiss           | CONDITION:        | Very Good.                                                                                            |
| COMMENTS:  |                   | apua cases for bo | 84 Maddco barrel, Fullbore front & rear<br>oth calibres. Buyer must apply for PTA for<br># MR97051-03 |