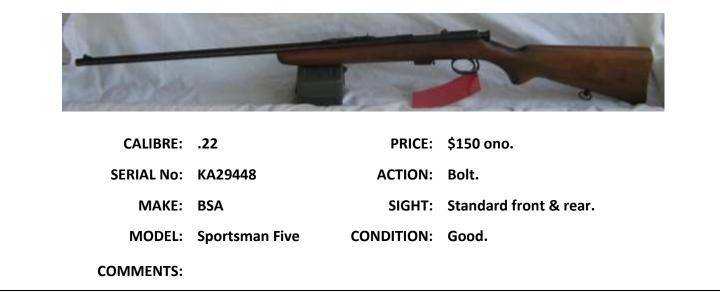

MENTS:  |           |            |                        |





| CALIBRE:   | .243                                         | PRICE:     | \$1800 ono                                   |
|------------|----------------------------------------------|------------|----------------------------------------------|
| SERIAL No: | 026024                                       | ACTION:    | Bolt.                                        |
| MAKE:      | Winchester.                                  | SIGHT:     | Redfield 3x-9x Scope.                        |
| MODEL:     | 777                                          | CONDITION: | Very Good.                                   |
| COMMENTS:  | Very rare factory eng<br>rounds of ammunitio |            | omes with 100 round bullet box & 61<br>lies. |







|            | 4-1               |                   |                                                                                                       |
|------------|-------------------|-------------------|-------------------------------------------------------------------------------------------------------|
| CALIBRE:   | 7.62              | PRICE:            | \$600 ono                                                                                             |
| SERIAL No: | M8271             | ACTION:           | Bolt.                                                                                                 |
| MAKE:      | Musgrave          | SIGHT:            | Nil                                                                                                   |
|