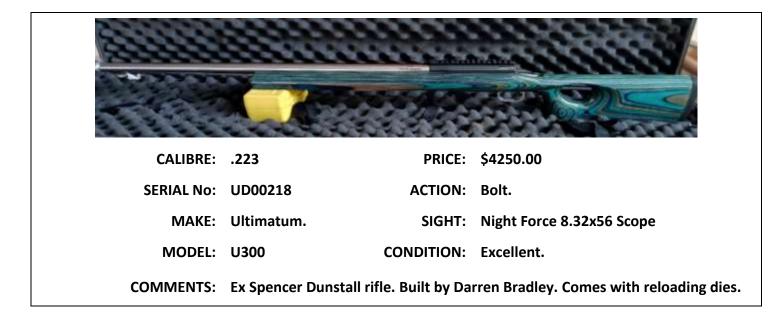

COMMENTS: Ex Spencer Dunstall rifle. Built by Darren Bradley. Comes with reloading dies.

|            | INTENTIONALLY BLANK |  |
|------------|---------------------|--|
| CALIBRE:   | PRICE:              |  |
| SERIAL No: | ACTION:             |  |
| MAKE:      | SIGHT:              |  |
| MODEL:     | CONDITION:          |  |
| COMMENTS:  |                     |  |