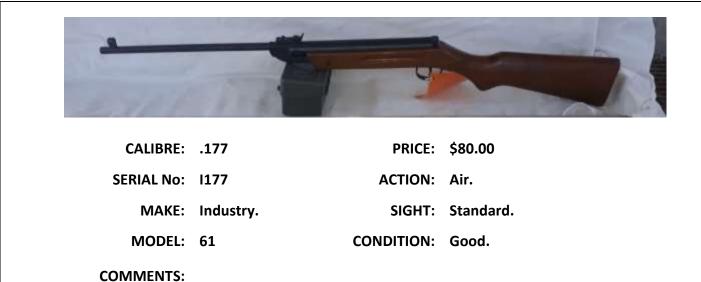

|
| COMMENTS:  |                   | apua cases for bo | 84 Maddco barrel, Fullbore front & rear<br>oth calibres. Buyer must apply for PTA for<br># MR97051-03 |







COMMENTS: Contact Paul Fletcher on 0420 936 346



| CALIBRE:   | 7.62             | PRICE:     | \$400.00                         |
|------------|------------------|------------|----------------------------------|
| SERIAL No: | DJ301            | ACTION:    | Bolt.                            |
| MAKE:      | Omark.           | SIGHT:     | 18mm front sight. No rear sight. |
| MODEL:     | 44D              | CONDITION: | Good.                            |
| COMMENTS:  | Adjustable cheek | piece.     |                                  |









|            | the subscription of the local division of th |                                           |         |
|------------|------------------------------------------------------------------------------------------------------------------------------------------------------------------------------------------------------------------------------------------------------------------------------------------------------------------------------------------------------------------------------------------------------------------------------------------------------------------------------------------------------------------------------------------------------------------------------------------------------------------------------------------------------------------------------------------