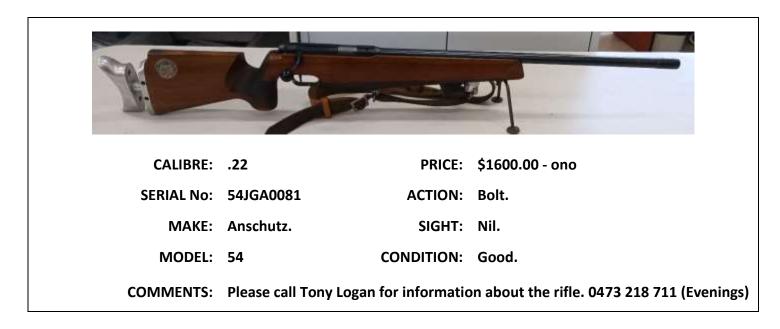

|                                           |         |





|            | 1         |                           |                                |
|------------|-----------|---------------------------|--------------------------------|
| CALIBRE:   | .308      | PRICE:                    | \$2750.00                      |
| SERIAL No: | 6 2373    | ACTION:                   | Bolt.                          |
| MAKE:      | RPA       | SIGHT:                    | Central.                       |
| MODEL:     | CG2000    | CONDITION:                | Excellent.                     |
| COMMENTS:  | Comes wit | h spare plate. Adjustable | cheekpiece. Left Handed rifle. |







| CALIBRE:   | .284   | PRICE:     | \$2500.00 ono. |
|------------|--------|------------|----------------|
| SERIAL No: | AA187  | ACTION:    | Bolt.          |
| MAKE: