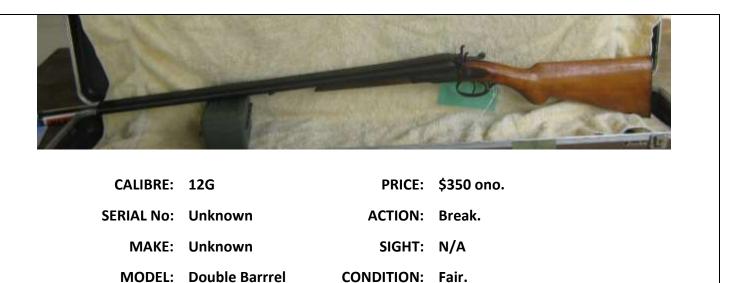

| CALIBRE:   | .308 & 6.5 x .284 | PRICE:            | \$1800.                                                                                               |
| SERIAL No: | ML98001-01        | ACTION:           | Bolt.                                                                                                 |
| MAKE:      | Nil Stated        | SIGHT:            | Bushnell Scope.                                                                                       |
| MODEL:     | M.Feiss           | CONDITION:        | Very Good.                                                                                            |
| COMMENTS:  |                   | apua cases for bo | 84 Maddco barrel, Fullbore front & rear<br>oth calibres. Buyer must apply for PTA for<br># MR97051-03 |







COMMENTS: Contact Paul Fletcher on 0420 936 346



| CALIBRE:   | 7.62             | PRICE:     | \$400.00                         |
|------------|------------------|------------|----------------------------------|
| SERIAL No: | DJ301            | ACTION:    | Bolt.                            |
| MAKE:      | Omark.           | SIGHT:     | 18mm front sight. No rear sight. |
| MODEL:     | 44D              | CONDITION: | Good.                            |
| COMMENTS:  | Adjustable cheek | piece.     |                                  |









|            | the subscription of the local division of th |                                           |         |
|------------|--------------------------------------------------------------------------------------------------------------------