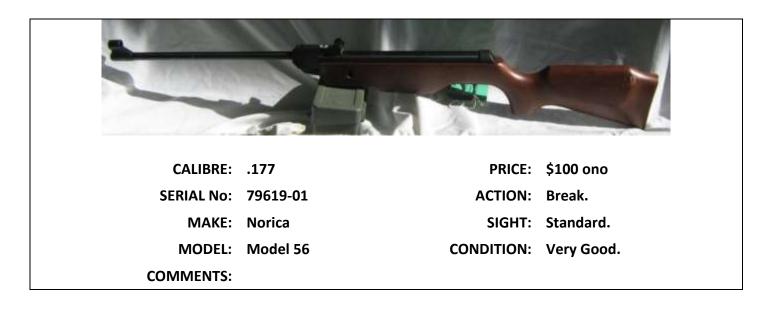

| -                  |                              | Carlor (   | N. C. C.  |
|--------------------|------------------------------|------------|-----------|
|                    | and the second               |            |           |
| Contraction of the | and the second second second |            |           |
| CALIBRE:           | .177                         | PRICE:     | \$75 ono. |
| SERIAL No:         | 250759                       | ACTION:    | Break.    |
| MAKE:              | Shanghai.                    | SIGHT:     | N/A       |
| MODEL:             | 6                            | CONDITION: | Fair.     |
| COMMENTS:          |                              |            |           |