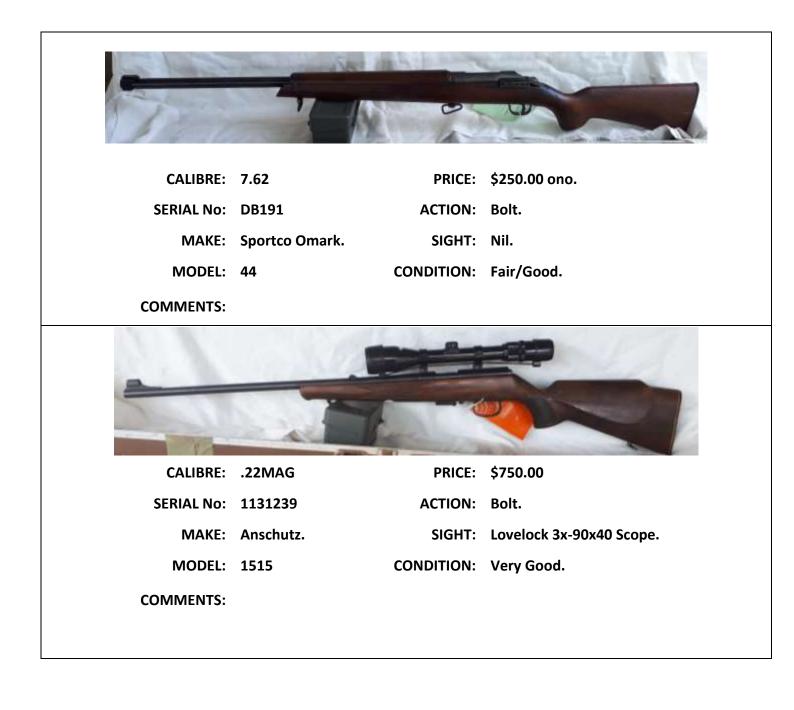

| \$1800.                                                                                               |
| SERIAL No: | ML98001-01        | ACTION:           | Bolt.                                                                                                 |
| MAKE:      | Nil Stated        | SIGHT:            | Bushnell Scope.                                                                                       |
| MODEL:     | M.Feiss           | CONDITION:        | Very Good.                                                                                            |
| COMMENTS:  |                   | apua cases for bo | 84 Maddco barrel, Fullbore front & rear<br>oth calibres. Buyer must apply for PTA for<br># MR97051-03 |







COMMENTS: Contact Paul Fletcher on 0420 936 346



| CALIBRE:   | 7.62             | PRICE:     | \$400.00                         |
|------------|------------------|------------|----------------------------------|
| SERIAL No: | DJ301            | ACTION:    | Bolt.                            |
| MAKE:      | Omark.           | SIGHT:     | 18mm front sight. No rear sight. |
| MODEL:     | 44D              | CONDITION: | Good.                            |
| COMMENTS:  | Adjustable cheek | piece.     |                                  |









|            | the subscription of the local division of th |                                           |         |
|------------|-----------------------------------------------------------------------------------------------------------------------------------------------------------------------