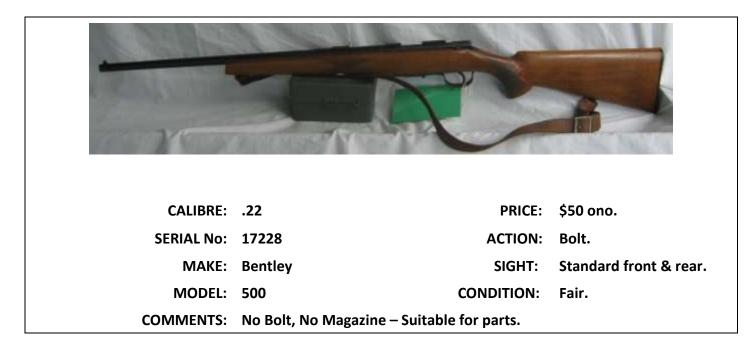

|
| CALIBRE:           | .177                         | PRICE:     | \$75 ono. |
| SERIAL No:         | 250759                       | ACTION:    | Break.    |
| MAKE:              | Shanghai.                    | SIGHT:     | N/A       |
| MODEL:             | 6                            | CONDITION: | Fair.     |
| COMMENTS:          |                              |            |           |

Г



| T          | 2.17     |            |              |
|------------|----------|------------|--------------|
| CALIBRE:   | .22      | PRICE:     | \$100.00 ono |
| SERIAL No: | 224669   | ACTION:    | Bolt.        |
| MAKE:      | Lithgow. | SIGHT:     | Tasco Scope. |
| MODEL:     | 1B.      | CONDITION: | Fair.        |
| COMMENTS:  |          |            |              |











| CALIBRE:   | .22     | PRICE:     | \$300 ono.             |
|------------|---------|------------|------------------------|
| SERIAL No: | 0710609 | ACTION:    | Bolt.                  |
| MAKE:      | Savage  | SIGHT:     | Standard front & rear. |
| MODEL:     | 65M     | CONDITION: | Fair/Good.             |
| COMMENTS:  |         |            |                        |











| - AC       |           |            |                        |
|------------|-----------|------------|------------------------|
| CALIBRE:   | .22LR     | PRICE:     | \$100 ono.             |
| SERIAL No: | 168319    | ACTION:    | Bolt.                  |
| MAKE:      | Slazenger | SIGHT:     | Standard front & rear. |
| MODEL:     | 1B        | CONDITION: | Fair.                  |
| COMMENTS:  |