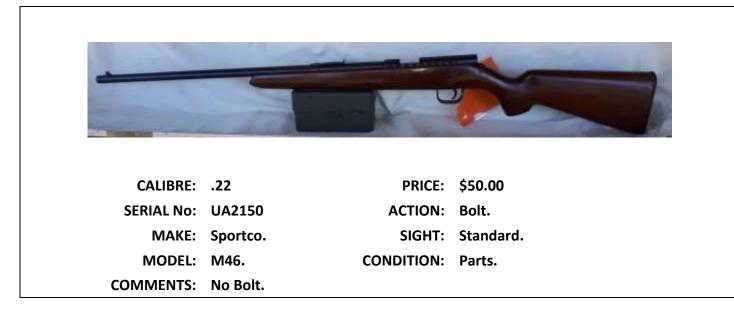

|
| COMMENTS:  |                   | apua cases for bo | 84 Maddco barrel, Fullbore front & rear<br>oth calibres. Buyer must apply for PTA for<br># MR97051-03 |







COMMENTS: Contact Paul Fletcher on 0420 936 346



| CALIBRE:   | 7.62             | PRICE:     | \$400.00                         |
|------------|------------------|------------|----------------------------------|
| SERIAL No: | DJ301            | ACTION:    | Bolt.                            |
| MAKE:      | Omark.           | SIGHT:     | 18mm front sight. No rear sight. |
| MODEL:     | 44D              | CONDITION: | Good.                            |
| COMMENTS:  | Adjustable cheek | piece.     |                                  |









|            | the subscription of the local division of th |                                           |         |
|------------|----------------------------------------------------------------------------------------------------------------------------------------------------------------------------------------------------------------------------------------------------------------------------------------------------------------------------------------------------------------------------------------------------------------------------------------------------------------------------------------------------------------------------------------------------------------------------------------------------------------------------------------------------------------------------------------