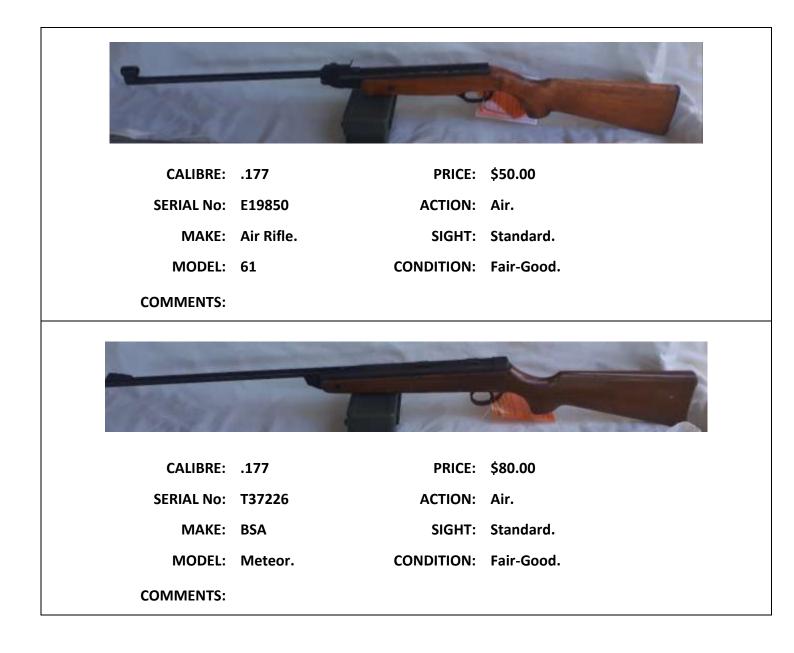

|
| COMMENTS:  |                   | apua cases for bo | 84 Maddco barrel, Fullbore front & rear<br>oth calibres. Buyer must apply for PTA for<br># MR97051-03 |







COMMENTS: Contact Paul Fletcher on 0420 936 346



| CALIBRE:   | 7.62             | PRICE:     | \$400.00                         |
|------------|------------------|------------|----------------------------------|
| SERIAL No: | DJ301            | ACTION:    | Bolt.                            |
| MAKE:      | Omark.           | SIGHT:     | 18mm front sight. No rear sight. |
| MODEL:     | 44D              | CONDITION: | Good.                            |
| COMMENTS:  | Adjustable cheek | piece.     |                                  |









|            | the subscription of the local division of th |                                           |         |
|------------|--------------------------------------------------------------------------------------------------------------------------------------------------------------------------------------------------------------------------------------------------------------------------------------------------------------------------------------------------------------------------------------------------------------------------------------------------------------------------------------------------------------------------------------------------------------------------------------------------------------------------------------------------------------------------------------