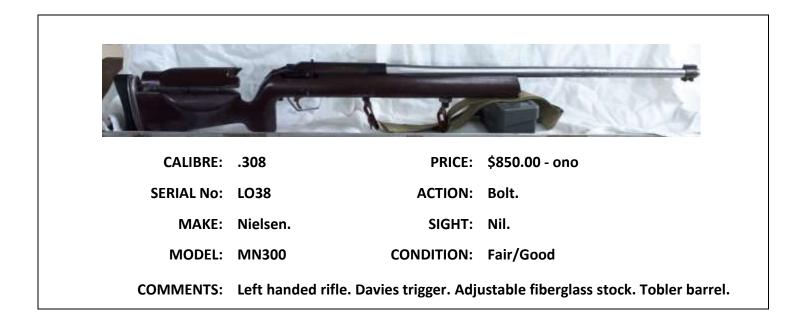

|            | 1         |                           |                                |
|------------|-----------|---------------------------|--------------------------------|
| CALIBRE:   | .308      | PRICE:                    | \$2750.00                      |
| SERIAL No: | 6 2373    | ACTION:                   | Bolt.                          |
| MAKE:      | RPA       | SIGHT:                    | Central.                       |
| MODEL:     | CG2000    | CONDITION:                | Excellent.                     |
| COMMENTS:  | Comes wit | h spare plate. Adjustable | cheekpiece. Left Handed rifle. |