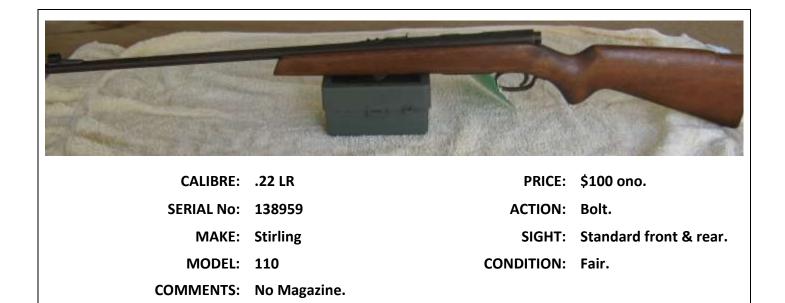

| - AC       |           |            |                        |
|------------|-----------|------------|------------------------|
| CALIBRE:   | .22LR     | PRICE:     | \$100 ono.             |
| SERIAL No: | 168319    | ACTION:    | Bolt.                  |
| MAKE:      | Slazenger | SIGHT:     | Standard front & rear. |
| MODEL:     | 1B        | CONDITION: | Fair.                  |
| COMMENTS:  |           |            |                        |