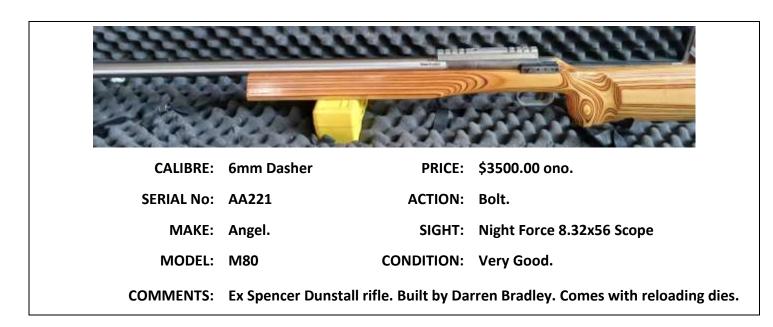

| CALIBRE:   | .284   | PRICE:     | \$2500.00 ono. |
|------------|--------|------------|----------------|
| SERIAL No: | AA187  | ACTION:    | Bolt.          |
| MAKE:      | Angel. | SIGHT:     | N/A            |
| MODEL:     | M80    | CONDITION: | Very Good.     |
|            |        |            |                |

COMMENTS: Ex Spencer Dunstall rifle. Built by Darren Bradley. Comes with reloading dies.

|            | INTENTIONALLY BLANK |  |
|------------|---------------------|--|
| CALIBRE:   | PRICE:              |  |
| SERIAL No: | ACTION:             |  |
| MAKE:      | SIGHT:              |  |
| MODEL:     | CONDITION:          |  |
| COMMENTS:  |                     |  |