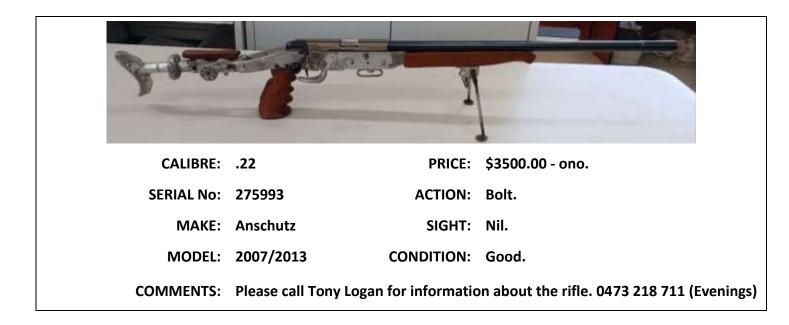

|                                           |         |





|            | 1         |                           |                                |
|------------|-----------|---------------------------|--------------------------------|
| CALIBRE:   | .308      | PRICE:                    | \$2750.00                      |
| SERIAL No: | 6 2373    | ACTION:                   | Bolt.                          |
| MAKE:      | RPA       | SIGHT:                    | Central.                       |
| MODEL:     | CG2000    | CONDITION:                | Excellent.                     |
| COMMENTS:  | Comes wit | h spare plate. Adjustable | cheekpiece. Left Handed rifle. |







| CALIBRE:   | .284   | PRICE:     | \$2500.00 ono. |
|------------|--------|------------|----------------|
| SERIAL No: | AA187  | ACTION:    | Bolt.          |
| MAKE:      | Angel. | SIGHT:     | N/A            |
| MODEL:     | M80    | CONDITION: | Very Good.     |
|            |        |            |                |

COMMENTS: Ex Spencer Dunstall rifle. Built by Darren Bradley. Comes with reloading dies.





|            | INTENTIONALLY BLANK |  |
|------------|---------------------|--|
| CALIBRE:   | PRICE:              |  |
| SERIAL No: | ACTION:             |  |
| MAKE:      | SIGHT:              |  |
| MODEL:     | CONDITION:          |  |
| COMMENTS:  |                     |  |

| PRICE:     | CALIBRE:   |
|------------|------------|
| ACTION:    | SERIAL No: |
| SIGHT: