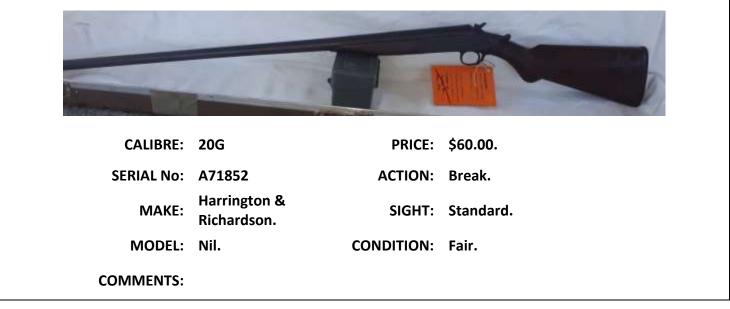

|                                           |         |





|            | 1         |                           |                                |
|------------|-----------|---------------------------|--------------------------------|
| CALIBRE:   | .308      | PRICE:                    | \$2750.00                      |
| SERIAL No: | 6 2373    | ACTION:                   | Bolt.                          |
| MAKE:      | RPA       | SIGHT:                    | Central.                       |
| MODEL:     | CG2000    | CONDITION:                | Excellent.                     |
| COMMENTS:  | Comes wit | h spare plate. Adjustable | cheekpiece. Left Handed rifle. |







| CALIBRE:   | .284   | PRICE:     | \$2500.00 ono. |
|------------|--------|------------|----------------|
| SERIAL No: | AA187  | ACTION:    | Bolt.          |
| MAKE: