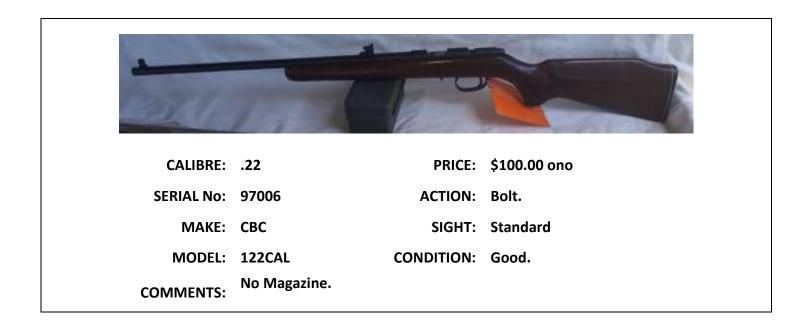

|
| COMMENTS:  |                   | apua cases for bo | 84 Maddco barrel, Fullbore front & rear<br>oth calibres. Buyer must apply for PTA for<br># MR97051-03 |







COMMENTS: Contact Paul Fletcher on 0420 936 346



| CALIBRE:   | 7.62             | PRICE:     | \$400.00                         |
|------------|------------------|------------|----------------------------------|
| SERIAL No: | DJ301            | ACTION:    | Bolt.                            |
| MAKE:      | Omark.           | SIGHT:     | 18mm front sight. No rear sight. |
| MODEL:     | 44D              | CONDITION: | Good.                            |
| COMMENTS:  | Adjustable cheek | piece.     |                                  |









|            | the subscription of the local division of th |                                           |         |
|------------|--------------------------------------------------------------------------------------------------------------------------------------------------------------------------------------------------------------------------------------------------------------------------------------------------------------------------------------------------------------------------------------------------------------------------------------------------------------------------------------------------------------------------------------------------------------------------------------------------------------------------------------------------------------------------------------------