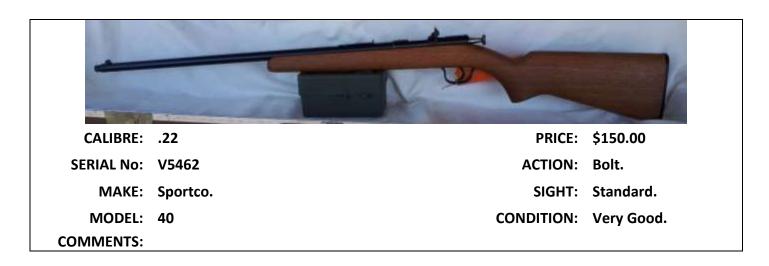

# **Firearms for Sale**

| 100        | 3                  |            |            |
|------------|--------------------|------------|------------|
| CALIBRE:   | .22LR              | PRICE:     | \$100 ono. |
| SERIAL No: | 784296             | ACTION:    | Bolt.      |
| MAKE:      | Stirling/Anschutz  | SIGHT:     | N/A        |
| MODEL:     | Unknown.           | CONDITION: | Good.      |
| COMMENT:   | Bolt needs repair. |            |            |