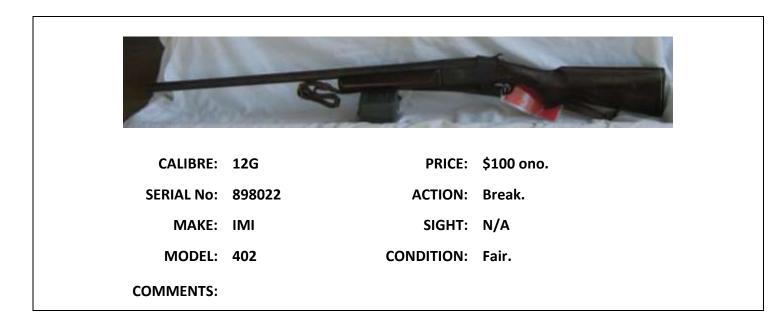

|
| CALIBRE:   | .308 & 6.5 x .284 | PRICE:            | \$1800.                                                                                               |
| SERIAL No: | ML98001-01        | ACTION:           | Bolt.                                                                                                 |
| MAKE:      | Nil Stated        | SIGHT:            | Bushnell Scope.                                                                                       |
| MODEL:     | M.Feiss           | CONDITION:        | Very Good.                                                                                            |
| COMMENTS:  |                   | apua cases for bo | 84 Maddco barrel, Fullbore front & rear<br>oth calibres. Buyer must apply for PTA for<br># MR97051-03 |







COMMENTS: Contact Paul Fletcher on 0420 936 346



| CALIBRE:   | 7.62             | PRICE:     | \$400.00                         |
|------------|------------------|------------|----------------------------------|
| SERIAL No: | DJ301            | ACTION:    | Bolt.                            |
| MAKE:      | Omark.           | SIGHT:     | 18mm front sight. No rear sight. |
| MODEL:     | 44D              | CONDITION: | Good.                            |
| COMMENTS:  | Adjustable cheek | piece.     |                                  |









|            | the subscription of the local division of th |                                           |         |
|------------|------------------------------------------------------------------------------------------------------------------