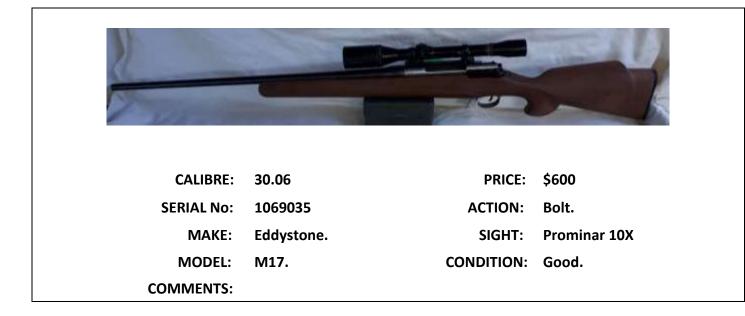

| CALIBRE:   | .243                                         | PRICE:     | \$1800 ono                                   |
|------------|----------------------------------------------|------------|----------------------------------------------|
| SERIAL No: | 026024                                       | ACTION:    | Bolt.                                        |
| MAKE:      | Winchester.                                  | SIGHT:     | Redfield 3x-9x Scope.                        |
| MODEL:     | 777                                          | CONDITION: | Very Good.                                   |
| COMMENTS:  | Very rare factory eng<br>rounds of ammunitio |            | omes with 100 round bullet box & 61<br>lies. |