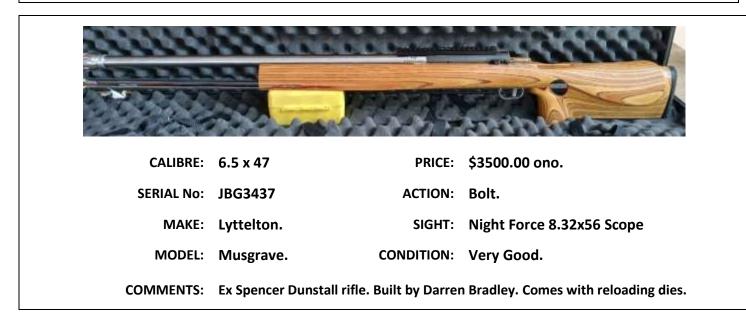

| CALIBRE:   | .284   | PRICE:     | \$2500.00 ono. |
|------------|--------|------------|----------------|
| SERIAL No: | AA187  | ACTION:    | Bolt.          |
| MAKE:      | Angel. | SIGHT:     | N/A            |
| MODEL:     | M80    | CONDITION: | Very Good.     |
|            |        |            |                |

COMMENTS: Ex Spencer Dunstall rifle. Built by Darren Bradley. Comes with reloading dies.

|            | INTENTIONALLY BLANK |  |
|------------|---------------------|--|
| CALIBRE:   | PRICE:              |  |
| SERIAL No: | ACTION:             |  |
| MAKE:      | SIGHT:              |  |
| MODEL:     | CONDITION:          |  |
| COMMENTS:  |                     |  |