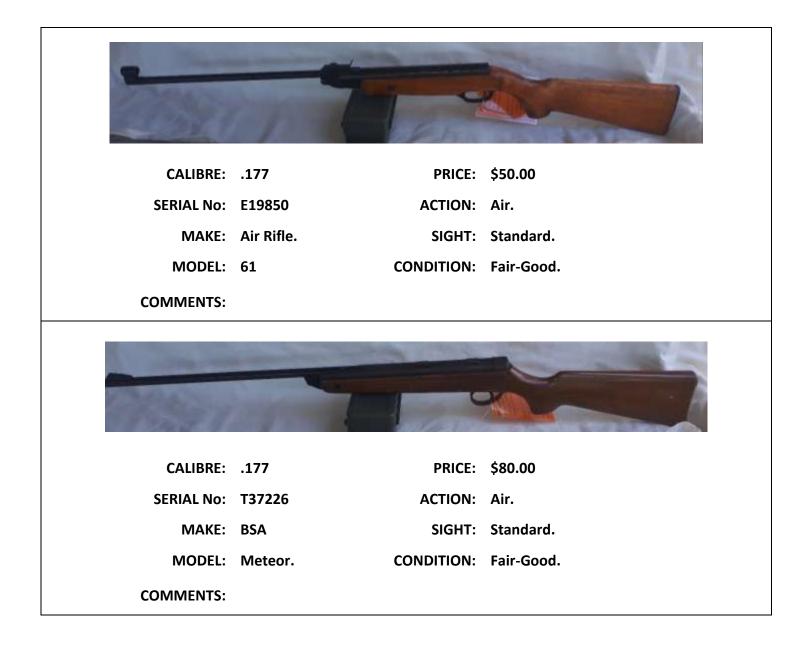

| and the Report Property in the local distance of |           |         |         |
|--------------------------------------------------|-----------|---------|---------|
| 1000                                             |           |         |         |
|                                                  |           |         |         |
| CALIBRE:                                         | BB/.177   | PRICE:  | \$70.00 |
| e/ (EIDI(E)                                      | •         |         |         |
|                                                  | 479040022 | ACTION: |         |
| SERIAL No:                                       | -         | ACTION: |         |

|            |                  | Sitter a               | and the second                          |
|------------|------------------|------------------------|-----------------------------------------|
|            | and the          | E                      | CONTRACTOR OF                           |
| CALIBRE:   | 6mm Dasher       | PRICE:                 | \$2500.00 ono.                          |
| SERIAL No: | AA221            | ACTION:                | Bolt.                                   |
| MAKE:      | Angel.           | SIGHT:                 | Night Force 8.32x56 Scope               |
| MODEL:     | M80              | CONDITION:             | Very Good.                              |
| COMMENTS:  | Ex Spencer Dunst | all rifle. Built by Da | rren Bradley. Comes with reloading dies |