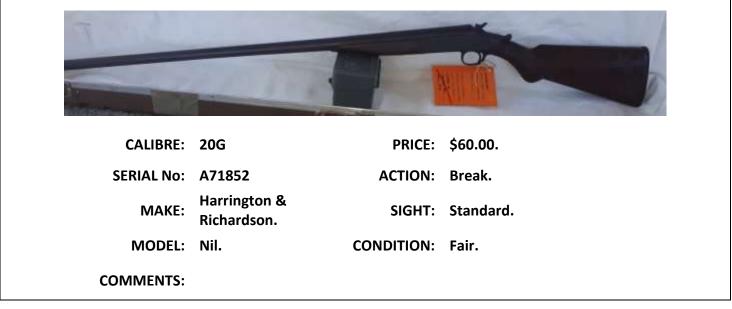

|
| COMMENTS:  | Adjustable cheek | piece.     |                                  |









| and the Report Property in the local distance of |           |         |         |
|--------------------------------------------------|-----------|---------|---------|
| 1000                                             |           |         |         |
|                                                  |           |         |         |
| CALIBRE:                                         | BB/.177   | PRICE:  | \$70.00 |
| e/ (EIDI(E)                                      | •         |         |         |
|                                                  | 479040022 | ACTION: |         |
| SERIAL No:                                       | -         | ACTION: |         |





|            |                  | Sitter a               | and the second                          |
|------------|------------------|------------------------|-----------------------------------------|
|            | and the          | E                      | CONTRACTOR OF                           |
| CALIBRE:   | 6mm Dasher       | PRICE:                 | \$2500.00 ono.                          |
| SERIAL No: | AA221            | ACTION:                | Bolt.                                   |
| MAKE:      | Angel.           | SIGHT:                 | Night Force 8.32x56 Scope               |
| MODEL:     | M80              | CONDITION:             | Very Good.                              |
| COMMENTS:  | Ex Spencer Dunst | all rifle. Built by Da | rren Bradley. Comes with reloa