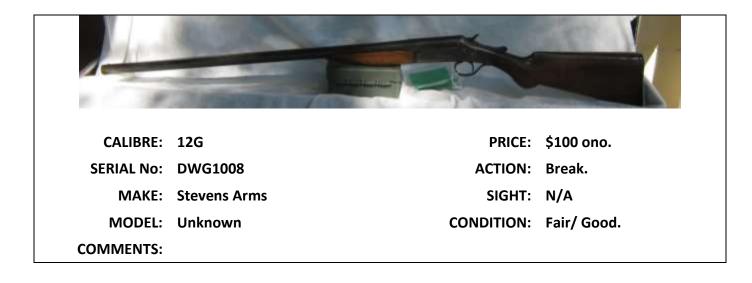

|

| ΑCTION TYP     | E         |                   |            |                     |  |
|----------------|-----------|-------------------|------------|---------------------|--|
| <b>A -</b> Air | BO - Bolt | <b>BR -</b> Break | LV - Lever | ML - Muzzle Loading |  |

# **Firearms for Sale**



| Ter        | T                  |            |            |
|------------|--------------------|------------|------------|
| CALIBRE:   | .22LR              | PRICE:     | \$100 ono. |
| SERIAL No: | 784296             | ACTION:    | Bolt.      |
| MAKE:      | Stirling/Anschutz  | SIGHT:     | N/A        |
| MODEL:     | Unknown.           | CONDITION: | Good.      |
| COMMENT:   | Bolt needs repair. |            |            |





| and the second second |                                                                                                                  |            | and the second |
|-----------------------|------------------------------------------------------------------------------------------------------------------|------------|----------------|
|                       | The second                                                                                                       |            |                |
|                       | and the second |            |                |
| CALIBRE:              | .177                                                                                                             | PRICE:     | \$75 ono.      |
| SERIAL No:            | 250759