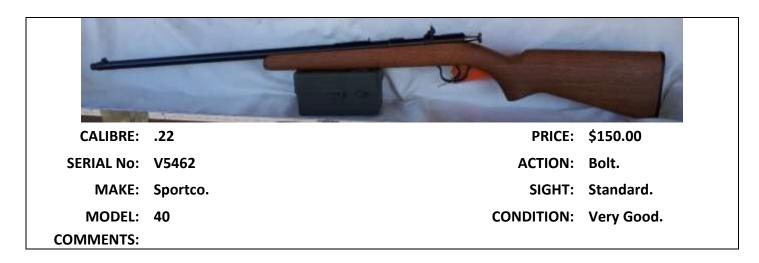

-----|------------|------------------------------------------|----------------------------|--|--|--|--|--|
| 100        | 37         | Contraction of the second                |                            |  |  |  |  |  |
| CALIBRE:   | .284       | PRICE:                                   | \$1300.00 ono.             |  |  |  |  |  |
| SERIAL No: | AA187      | ACTION:                                  | Bolt.                      |  |  |  |  |  |
| MAKE:      | Angel.     | SIGHT:                                   | N/A                        |  |  |  |  |  |
| MODEL:     | M80        | CONDITION:                               | Very Good.                 |  |  |  |  |  |
| COMMENTS:  | Ex Spencer | Dunstall rifle. Built by Darren Bradley. | Comes with reloading dies. |  |  |  |  |  |











| CALIBRE:   | .22     | PRICE:     | \$300 ono.             |
|------------|---------|------------|------------------------|
| SERIAL No: | 0710609 | ACTION:    | Bolt.                  |
| MAKE:      | Savage  | SIGHT:     | Standard front & rear. |
| MODEL:     | 65M     | CONDITION: | Fair/Good.             |
| COMMENTS:  |         |            |                        |











| - AC       |           |            |                        |
|------------|-----------|------------|------------------------|
| CALIBRE:   | .22LR     | PRICE:     | \$100 ono.             |
| SERIAL No: | 168319    | ACTION:    | Bolt.                  |
| MAKE:      | Slazenger | SIGHT:     | Standard front & rear. |
| MODEL:     | 1B        | CONDITION: | Fair.                  |
| COMMENTS: