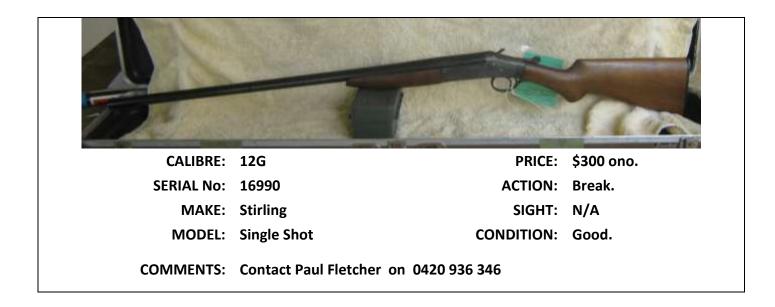

COMMENTS: Contact Paul Fletcher on 0420 936 346

| CALIBRE:   | 7.62             | PRICE:     | \$400.00                         |
|------------|------------------|------------|----------------------------------|
| SERIAL No: | DJ301            | ACTION:    | Bolt.                            |
| MAKE:      | Omark.           | SIGHT:     | 18mm front sight. No rear sight. |
| MODEL:     | 44D              | CONDITION: | Good.                            |
| COMMENTS:  | Adjustable cheek | piece.     |                                  |