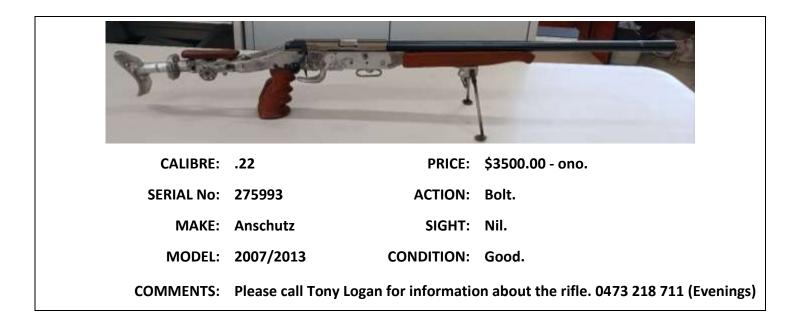

| CALIBRE:   | .22     | PRICE:     | \$300 ono.             |
|------------|---------|------------|------------------------|
| SERIAL No: | 0710609 | ACTION:    | Bolt.                  |
| MAKE:      | Savage  | SIGHT:     | Standard front & rear. |
| MODEL:     | 65M     | CONDITION: | Fair/Good.             |
| COMMENTS:  |         |            |                        |