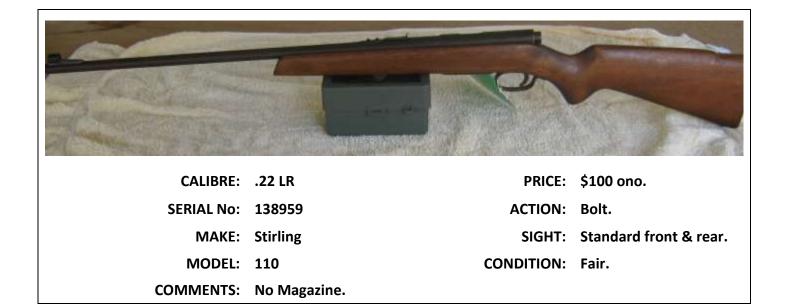

---|------------|------------------------------------------|----------------------------|--|--|--|--|--|
| 100        | 37         | Contraction of the second                |                            |  |  |  |  |  |
| CALIBRE:   | .284       | PRICE:                                   | \$1300.00 ono.             |  |  |  |  |  |
| SERIAL No: | AA187      | ACTION:                                  | Bolt.                      |  |  |  |  |  |
| MAKE:      | Angel.     | SIGHT:                                   | N/A                        |  |  |  |  |  |
| MODEL:     | M80        | CONDITION:                               | Very Good.                 |  |  |  |  |  |
| COMMENTS:  | Ex Spencer | Dunstall rifle. Built by Darren Bradley. | Comes with reloading dies. |  |  |  |  |  |











| CALIBRE:   | .22     | PRICE:     | \$300 ono.             |
|------------|---------|------------|------------------------|
| SERIAL No: | 0710609 | ACTION:    | Bolt.                  |
| MAKE:      | Savage  | SIGHT:     | Standard front & rear. |
| MODEL:     | 65M     | CONDITION: | Fair/Good.             |
| COMMENTS:  |         |            |                        |











| - AC       |           |            |                        |
|------------|-----------|------------|------------------------|
| CALIBRE:   | .22LR     | PRICE:     | \$100 ono.             |
| SERIAL No: | 168319    | ACTION:    | Bolt.                  |
| MAKE:      | Slazenger | SIGHT:     | Standard front & rear. |
| MODEL:     | 1B        | CONDITION: | Fair.                  |
| COMMENTS:  |