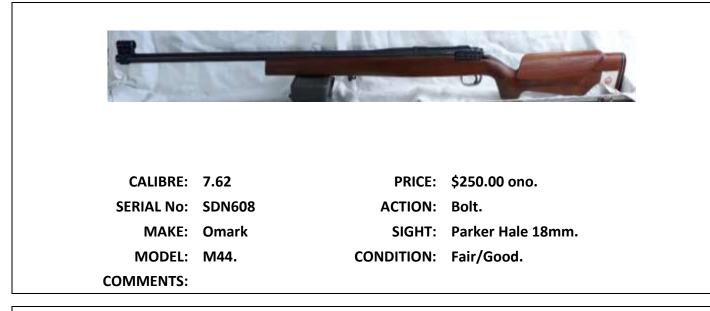

COMMENTS: Contact Paul Fletcher on 0420 936 346

| CALIBRE:   | 7.62             | PRICE:     | \$400.00                         |
|------------|------------------|------------|----------------------------------|
| SERIAL No: | DJ301            | ACTION:    | Bolt.                            |
| MAKE:      | Omark.           | SIGHT:     | 18mm front sight. No rear sight. |
| MODEL:     | 44D              | CONDITION: | Good.                            |
| COMMENTS:  | Adjustable cheek | piece.     |                                  |