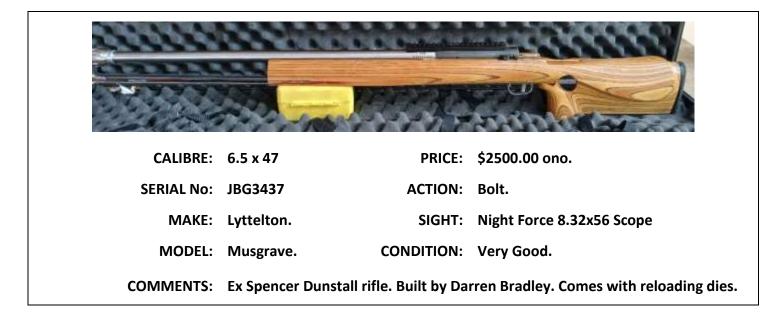

Г

| 222        |            |                                          |                            |  |  |  |  |  |
|------------|------------|------------------------------------------|----------------------------|--|--|--|--|--|
| 100        | 37         | Contraction of the second                |                            |  |  |  |  |  |
| CALIBRE:   | .284       | PRICE:                                   | \$1300.00 ono.             |  |  |  |  |  |
| SERIAL No: | AA187      | ACTION:                                  | Bolt.                      |  |  |  |  |  |
| MAKE:      | Angel.     | SIGHT:                                   | N/A                        |  |  |  |  |  |
| MODEL:     | M80        | CONDITION:                               | Very Good.                 |  |  |  |  |  |
| COMMENTS:  | Ex Spencer | Dunstall rifle. Built by Darren Bradley. | Comes with reloading dies. |  |  |  |  |  |