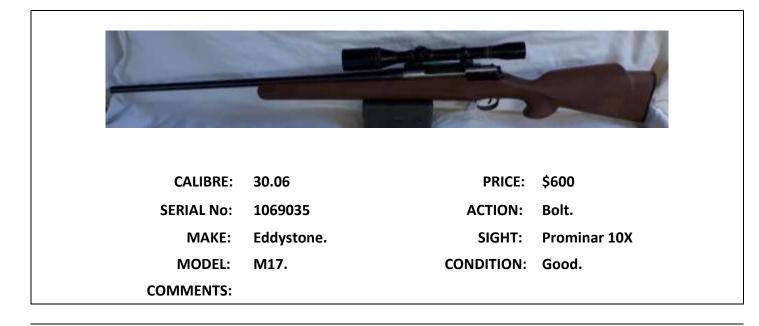

-------|------------|------------------------------------------|----------------------------|--|--|--|--|--|
| 100        | 37         | Contraction of the second                |                            |  |  |  |  |  |
| CALIBRE:   | .284       | PRICE:                                   | \$1300.00 ono.             |  |  |  |  |  |
| SERIAL No: | AA187      | ACTION:                                  | Bolt.                      |  |  |  |  |  |
| MAKE:      | Angel.     | SIGHT:                                   | N/A                        |  |  |  |  |  |
| MODEL:     | M80        | CONDITION:                               | Very Good.                 |  |  |  |  |  |
| COMMENTS:  | Ex Spencer | Dunstall rifle. Built by Darren Bradley. | Comes with reloading dies. |  |  |  |  |  |











| CALIBRE:   | .22     | PRICE:     | \$300 ono.             |
|------------|---------|------------|------------------------|
| SERIAL No: | 0710609 | ACTION:    | Bolt.                  |
| MAKE:      | Savage  | SIGHT:     | Standard front & rear. |
| MODEL:     | 65M     | CONDITION: | Fair/Good.             |
| COMMENTS:  |         |            |                        |











| - AC       |           |            |                        |
|------------|-----------|------------|------------------------|
| CALIBRE:   | .22LR     | PRICE:     | \$100 ono.             |
| SERIAL No: | 168319    | ACTION:    | Bolt.                  |
| MAKE:      | Slazenger | SIGHT:     | Standard front & rear. |
| MODEL:     | 1B        | CONDITION: | Fair.                  |
| COMMENTS: