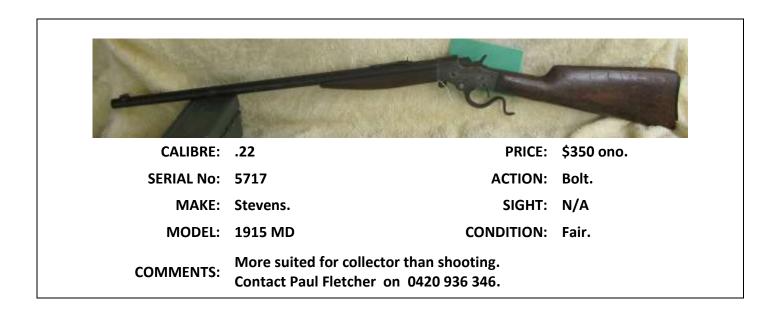

| CALIBRE:   | .22     | PRICE:     | \$300 ono.             |
|------------|---------|------------|------------------------|
| SERIAL No: | 0710609 | ACTION:    | Bolt.                  |
| MAKE:      | Savage  | SIGHT:     | Standard front & rear. |
| MODEL:     | 65M     | CONDITION: | Fair/Good.             |
| COMMENTS:  |         |            |                        |