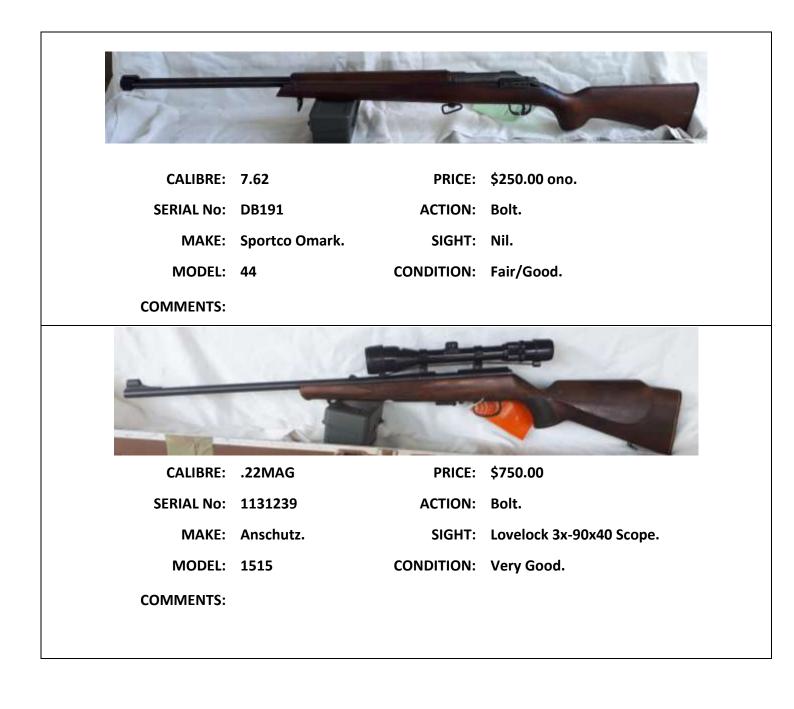

COMMENTS: Contact Paul Fletcher on 0420 936 346

| CALIBRE:   | 7.62             | PRICE:     | \$400.00                         |
|------------|------------------|------------|----------------------------------|
| SERIAL No: | DJ301            | ACTION:    | Bolt.                            |
| MAKE:      | Omark.           | SIGHT:     | 18mm front sight. No rear sight. |
| MODEL:     | 44D              | CONDITION: | Good.                            |
| COMMENTS:  | Adjustable cheek | piece.     |                                  |

| and the Report Property in the local distance of |           |         |         |
|--------------------------------------------------|-----------|---------|---------|
| 1000                                             |           |         |         |
|                                                  |           |         |         |
| CALIBRE:                                         | BB/.177   | PRICE:  | \$70.00 |
| e/ (EIDI(E)                                      | •         |         |         |
|                                                  | 479040022 | ACTION: |         |
| SERIAL No:                                       | -         | ACTION: |         |