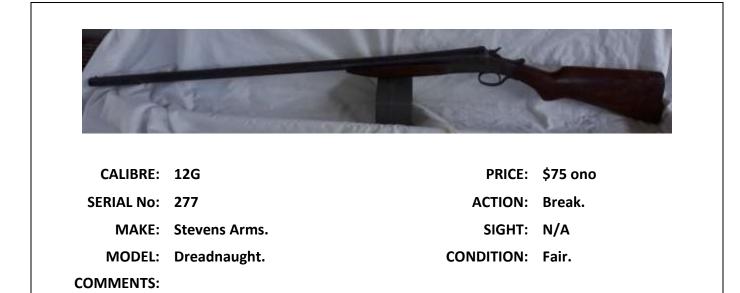

|

| ΑCTION TYP     | E         |                   |            |                     |  |
|----------------|-----------|-------------------|------------|---------------------|--|
| <b>A -</b> Air | BO - Bolt | <b>BR -</b> Break | LV - Lever | ML - Muzzle Loading |  |

# **Firearms for Sale**



| Ter        | T                  |            |            |
|------------|--------------------|------------|------------|
| CALIBRE:   | .22LR              | PRICE:     | \$100 ono. |
| SERIAL No: | 784296             | ACTION:    | Bolt.      |
| MAKE:      | Stirling/Anschutz  | SIGHT:     | N/A        |
| MODEL:     | Unknown.           | CONDITION: | Good.      |
| COMMENT:   | Bolt needs repair. |            |            |





| and the second second |                                                                                                                  |            | and the second |
|-----------------------|------------------------------------------------------------------------------------------------------------------|------------|----------------|
|                       | The second                                                                                                       |            |                |
|                       | and the second |            |                |
| CALIBRE:              | .177                                                                                                             | PRICE:     | \$75 ono.      |
| SERIAL No:            | 250759