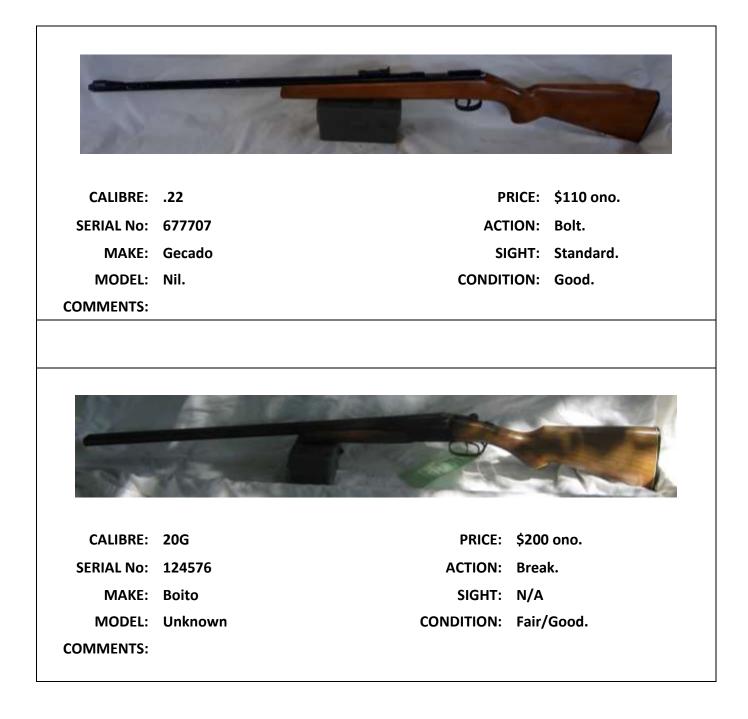

| PRICE:     | \$75 ono.      |
| SERIAL No:            | 250759                                                                                                           | ACTION:    | Break.         |
| MAKE:                 | Shanghai.                                                                                                        | SIGHT:     | N/A            |
| MODEL:                | 6                                                                                                                | CONDITION: | Fair.          |
| COMMENTS:             |                                                                                                                  |            |                |

Г



| 222        |            |                                          |                            |  |  |  |  |  |
|------------|------------|------------------------------------------|----------------------------|--|--|--|--|--|
| 100        | 37         | Contraction of the second                |                            |  |  |  |  |  |
| CALIBRE:   | .284       | PRICE:                                   | \$1300.00 ono.             |  |  |  |  |  |
| SERIAL No: | AA187      | ACTION:                                  | Bolt.                      |  |  |  |  |  |
| MAKE:      | Angel.     | SIGHT:                                   | N/A                        |  |  |  |  |  |
| MODEL:     | M80        | CONDITION:                               | Very Good.                 |  |  |  |