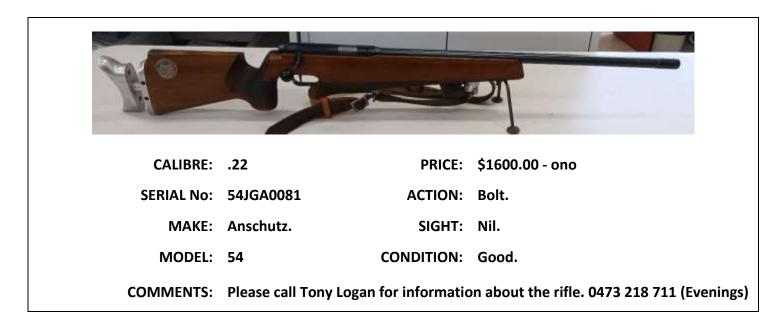

# **Firearms for Sale**

| Ter        | T                  |            |            |
|------------|--------------------|------------|------------|
| CALIBRE:   | .22LR              | PRICE:     | \$100 ono. |
| SERIAL No: | 784296             | ACTION:    | Bolt.      |
| MAKE:      | Stirling/Anschutz  | SIGHT:     | N/A        |
| MODEL:     | Unknown.           | CONDITION: | Good.      |
| COMMENT:   | Bolt needs repair. |            |            |