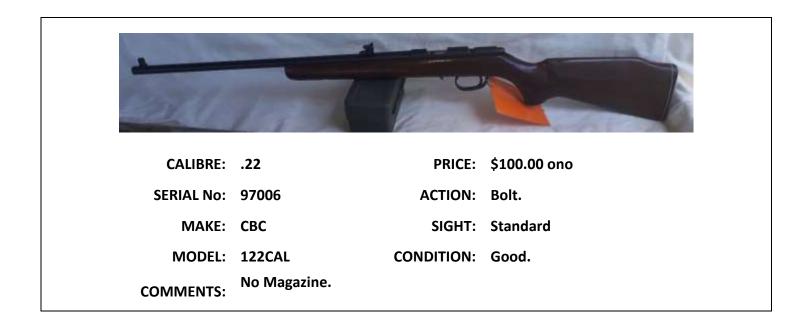

|
| COMMENTS:  |                   | apua cases for bo | 84 Maddco barrel, Fullbore front & rear<br>oth calibres. Buyer must apply for PTA for<br># MR97051-03 |







COMMENTS: Contact Paul Fletcher on 0420 936 346



| CALIBRE:   | 7.62             | PRICE:     | \$400.00                         |
|------------|------------------|------------|----------------------------------|
| SERIAL No: | DJ301            | ACTION:    | Bolt.                            |
| MAKE:      | Omark.           | SIGHT:     | 18mm front sight. No rear sight. |
| MODEL:     | 44D              | CONDITION: | Good.                            |
| COMMENTS:  | Adjustable cheek | piece.     |                                  |









| and the Report Property in the local distance of |           |         |         |
|--------------------------------------------------|-----------|---------|---------|
| 1000                                             |           |         |         |
|                                                  |           |         |         |
| CALIBRE:                                         | BB/.177   | PRICE:  | \$70.00 |
| e/ (EIDI(E)                                      | •         |         |         |
|                                                  | 479040022 | ACTION: |         |
| SERIAL No:                                       | -         | ACTION: |         |





|            |                  | Sitter a               | and the second                          |
|-----------