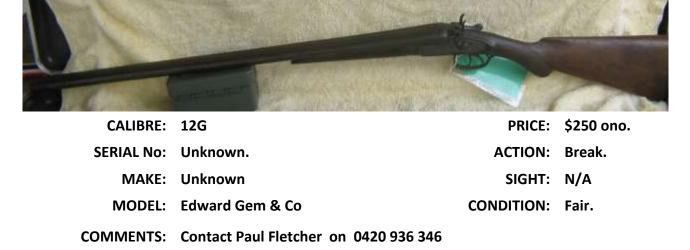

COMMENTS: Contact Paul Fletcher on 0420 936 346

| CALIBRE:   | 7.62             | PRICE:     | \$400.00                         |
|------------|------------------|------------|----------------------------------|
| SERIAL No: | DJ301            | ACTION:    | Bolt.                            |
| MAKE:      | Omark.           | SIGHT:     | 18mm front sight. No rear sight. |
| MODEL:     | 44D              | CONDITION: | Good.                            |
| COMMENTS:  | Adjustable cheek | piece.     |                                  |