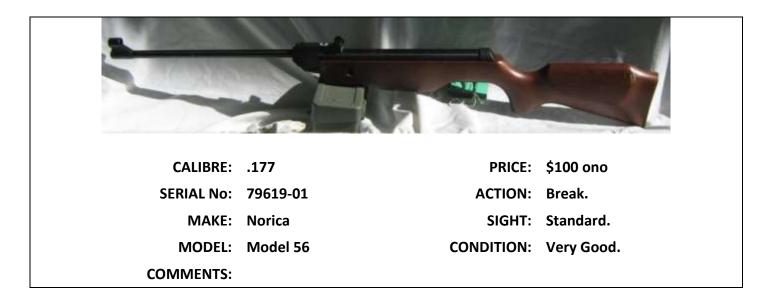

-|------------|------------------------------------------|----------------------------|--|--|--|--|--|
| 100        | 37         | Contraction of the second                |                            |  |  |  |  |  |
| CALIBRE:   | .284       | PRICE:                                   | \$1300.00 ono.             |  |  |  |  |  |
| SERIAL No: | AA187      | ACTION:                                  | Bolt.                      |  |  |  |  |  |
| MAKE:      | Angel.     | SIGHT:                                   | N/A                        |  |  |  |  |  |
| MODEL:     | M80        | CONDITION:                               | Very Good.                 |  |  |  |  |  |
| COMMENTS:  | Ex Spencer | Dunstall rifle. Built by Darren Bradley. | Comes with reloading dies. |  |  |  |  |  |











| CALIBRE:   | .22     | PRICE:     | \$300 ono.             |
|------------|---------|------------|------------------------|
| SERIAL No: | 0710609 | ACTION:    | Bolt.                  |
| MAKE:      | Savage  | SIGHT:     | Standard front & rear. |
| MODEL:     | 65M     | CONDITION: | Fair/Good.             |
| COMMENTS:  |         |            |                        |











| - AC       |           |            |                        |
|------------|-----------|------------|------------------------|
| CALIBRE:   | .22LR     | PRICE:     | \$100 ono.             |
| SERIAL No: | 168319    | ACTION:    | Bolt.                  |
| MAKE:      | Slazenger | SIGHT:     | Standard front & rear. |
| MODEL:     | 1B        | CONDITION: | Fair.                  |
| COMMENTS:  |