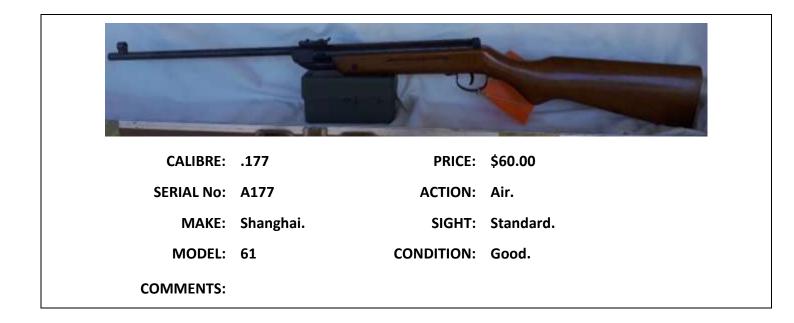

| and the Report Property in the local distance of |           |         |         |
|--------------------------------------------------|-----------|---------|---------|
| 1000                                             |           |         |         |
|                                                  |           |         |         |
| CALIBRE:                                         | BB/.177   | PRICE:  | \$70.00 |
| e/ (EIDI(E)                                      | •         |         |         |
|                                                  | 479040022 | ACTION: |         |
| SERIAL No:                                       | -         | ACTION: |         |