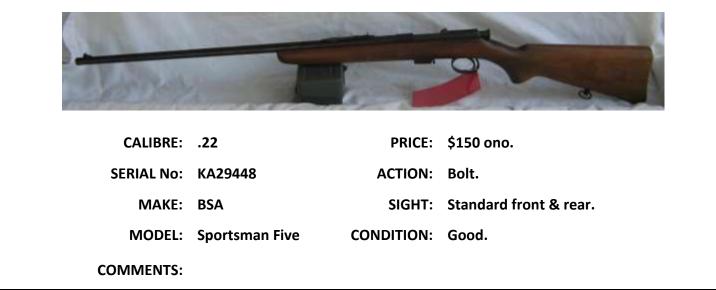

| CALIBRE:   | .22     | PRICE:     | \$300 ono.             |
|------------|---------|------------|------------------------|
| SERIAL No: | 0710609 | ACTION:    | Bolt.                  |
| MAKE:      | Savage  | SIGHT:     | Standard front & rear. |
| MODEL:     | 65M     | CONDITION: | Fair/Good.             |
| COMMENTS:  |         |            |                        |