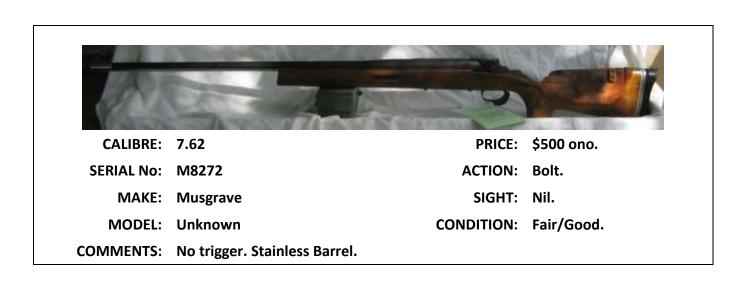

|            | 41                |                   |                                                                                                       |
|------------|-------------------|-------------------|-------------------------------------------------------------------------------------------------------|
| CALIBRE:   | 7.62              | PRICE:            | \$600 ono                                                                                             |
| SERIAL No: | M8271             | ACTION:           | Bolt.                                                                                                 |
| MAKE:      | Musgrave          | SIGHT:            | Nil                                                                                                   |
| MODEL:     | Unknown           | CONDITION:        | Fair/Good                                                                                             |
| COMMENTS:  |                   |                   |                                                                                                       |
|            |                   | 4                 |                                                                                                       |
| CALIBRE:   | 12G               | PRICE:            | \$75.00                                                                                               |
| SERIAL No: | FA2017            | ACTION:           | Break.                                                                                                |
| MAKE:      | Winchester.       | SIGHT:            | Nil.                                                                                                  |
| MODEL:     | 37A               | CONDITION:        | Fair.                                                                                                 |
| COMMENTS:  |                   |                   |                                                                                                       |
|            |                   |                   |                                                                                                       |
| CALIBRE:   | .308 & 6.5 x .284 | PRICE:            | \$1800.                                                                                               |
| SERIAL No: | ML98001-01        | ACTION:           | Bolt.                                                                                                 |
| MAKE:      | Nil Stated        | SIGHT:            | Bushnell Scope.                                                                                       |
| MODEL:     | M.Feiss           | CONDITION:        | Very Good.                                                                                            |
| COMMENTS:  |                   | apua cases for bo | 84 Maddco barrel, Fullbore front & rear<br>oth calibres. Buyer must apply for PTA for<br># MR97051-03 |