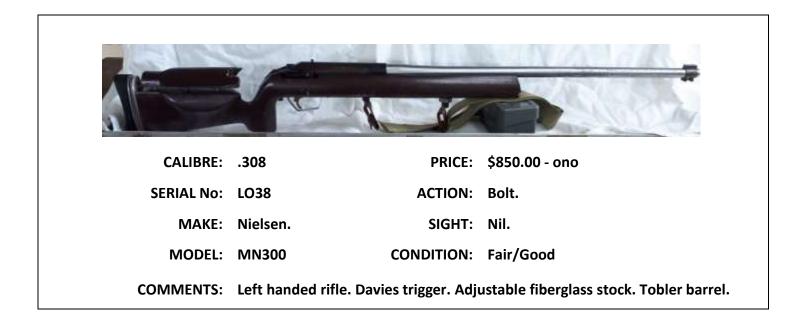

| CALIBRE:   | .22     | PRICE:     | \$300 ono.             |
|------------|---------|------------|------------------------|
| SERIAL No: | 0710609 | ACTION:    | Bolt.                  |
| MAKE:      | Savage  | SIGHT:     | Standard front & rear. |
| MODEL:     | 65M     | CONDITION: | Fair/Good.             |
| COMMENTS:  |         |            |                        |