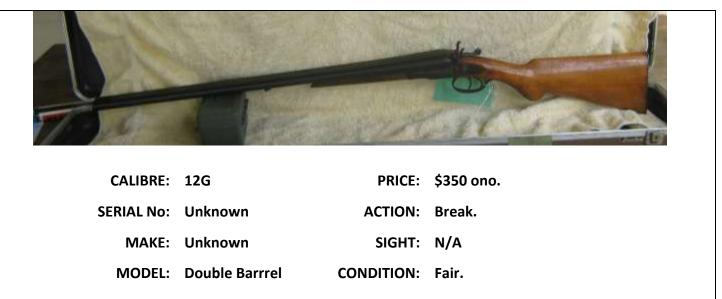

COMMENTS: Contact Paul Fletcher on 0420 936 346

| CALIBRE:   | 7.62             | PRICE:     | \$400.00                         |
|------------|------------------|------------|----------------------------------|
| SERIAL No: | DJ301            | ACTION:    | Bolt.                            |
| MAKE:      | Omark.           | SIGHT:     | 18mm front sight. No rear sight. |
| MODEL:     | 44D              | CONDITION: | Good.                            |
| COMMENTS:  | Adjustable cheek | piece.     |                                  |