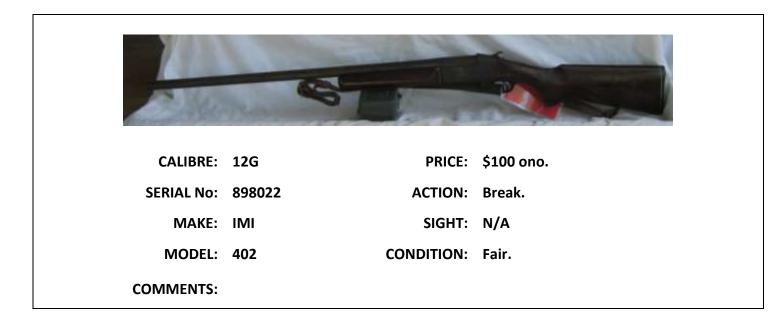

|            | 41                |                   |                                                                                                       |
|------------|-------------------|-------------------|-------------------------------------------------------------------------------------------------------|
| CALIBRE:   | 7.62              | PRICE:            | \$600 ono                                                                                             |
| SERIAL No: | M8271             | ACTION:           | Bolt.                                                                                                 |
| MAKE:      | Musgrave          | SIGHT:            | Nil                                                                                                   |
| MODEL:     | Unknown           | CONDITION:        | Fair/Good                                                                                             |
| COMMENTS:  |                   |                   |                                                                                                       |
|            |                   | 4                 |                                                                                                       |
| CALIBRE:   | 12G               | PRICE:            | \$75.00                                                                                               |
| SERIAL No: | FA2017            | ACTION:           | Break.                                                                                                |
| MAKE:      | Winchester.       | SIGHT:            | Nil.                                                                                                  |
| MODEL:     | 37A               | CONDITION:        | Fair.                                                                                                 |
| COMMENTS:  |                   |                   |                                                                                                       |
|            |                   |                   |                                                                                                       |
| CALIBRE:   | .308 & 6.5 x .284 | PRICE:            | \$1800.                                                                                               |
| SERIAL No: | ML98001-01        | ACTION:           | Bolt.                                                                                                 |
| MAKE:      | Nil Stated        | SIGHT:            | Bushnell Scope.                                                                                       |
| MODEL:     | M.Feiss           | CONDITION:        | Very Good.                                                                                            |
| COMMENTS:  |                   | apua cases for bo | 84 Maddco barrel, Fullbore front & rear<br>oth calibres. Buyer must apply for PTA for<br># MR97051-03 |