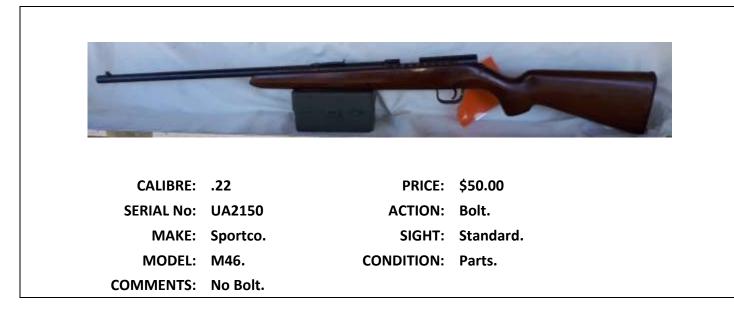

|
| COMMENTS:  |                   | apua cases for bo | 84 Maddco barrel, Fullbore front & rear<br>oth calibres. Buyer must apply for PTA for<br># MR97051-03 |







COMMENTS: Contact Paul Fletcher on 0420 936 346



| CALIBRE:   | 7.62             | PRICE:     | \$400.00                         |
|------------|------------------|------------|----------------------------------|
| SERIAL No: | DJ301            | ACTION:    | Bolt.                            |
| MAKE:      | Omark.           | SIGHT:     | 18mm front sight. No rear sight. |
| MODEL:     | 44D              | CONDITION: | Good.                            |
| COMMENTS:  | Adjustable cheek | piece.     |                                  |









| and the Report Property in the local distance of |           |         |         |
|--------------------------------------------------|-----------|---------|---------|
| 1000                                             |           |         |         |
|                                                  |           |         |         |
| CALIBRE:                                         | BB/.177   | PRICE:  | \$70.00 |
| e/ (EIDI(E)                                      | •         |         |         |
|                                                  | 479040022 | ACTION: |         |
| SERIAL No:                                       | -         | ACTION: |         |





|            |                  | Sitter a               | and the second                          |
|-------