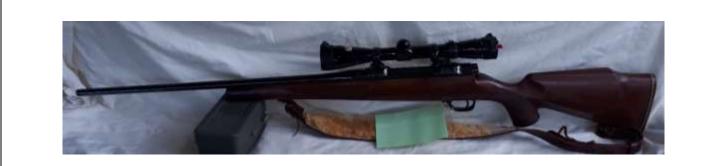

| CALIBRE:   | .243                                                                                                           | PRICE:     | \$1800 ono            |
|------------|----------------------------------------------------------------------------------------------------------------|------------|-----------------------|
| SERIAL No: | 026024                                                                                                         | ACTION:    | Bolt.                 |
| MAKE:      | Winchester.                                                                                                    | SIGHT:     | Redfield 3x-9x Scope. |
| MODEL:     | 777                                                                                                            | CONDITION: | Very Good.            |
| COMMENTS:  | Very rare factory engraved action. Comes with 100 round bullet box & 61 rounds of ammunition & reloading dies. |            |                       |