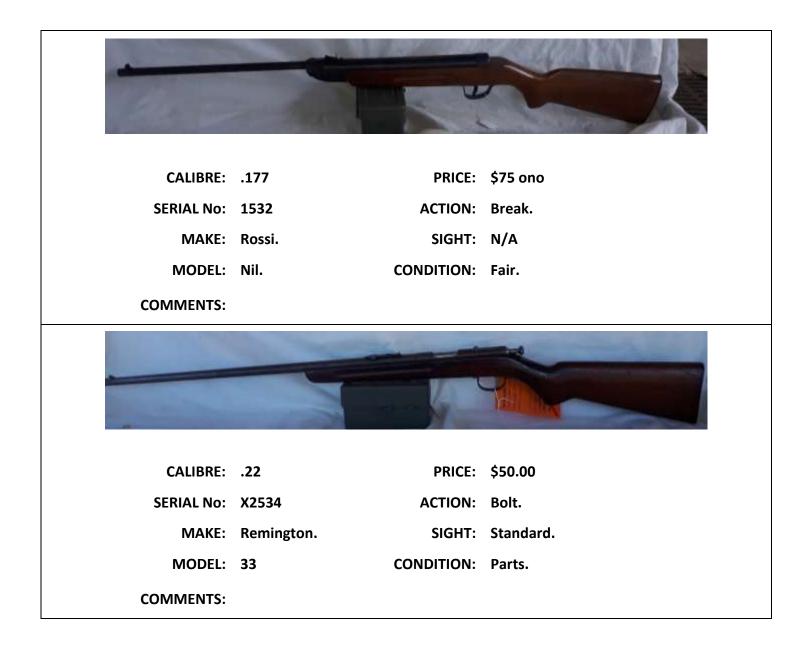

| and the second second |                                                                                                                  |            | and the second |
|-----------------------|------------------------------------------------------------------------------------------------------------------|------------|----------------|
|                       | The second                                                                                                       |            |                |
|                       | and the second |            |                |
| CALIBRE:              | .177                                                                                                             | PRICE:     | \$75 ono.      |
| SERIAL No:            | 250759                                                                                                           | ACTION:    | Break.         |
| MAKE:                 | Shanghai.                                                                                                        | SIGHT:     | N/A            |
| MODEL:                | 6                                                                                                                | CONDITION: | Fair.          |
| COMMENTS:             |                                                                                                                  |            |                |

| - AC       |           |            |                        |
|------------|-----------|------------|------------------------|
| CALIBRE:   | .22LR     | PRICE:     | \$100 ono.             |
| SERIAL No: | 168319    | ACTION:    | Bolt.                  |
| MAKE:      | Slazenger | SIGHT:     | Standard front & rear. |
| MODEL:     | 1B        | CONDITION: | Fair.                  |
| COMMENTS:  |           |            |                        |