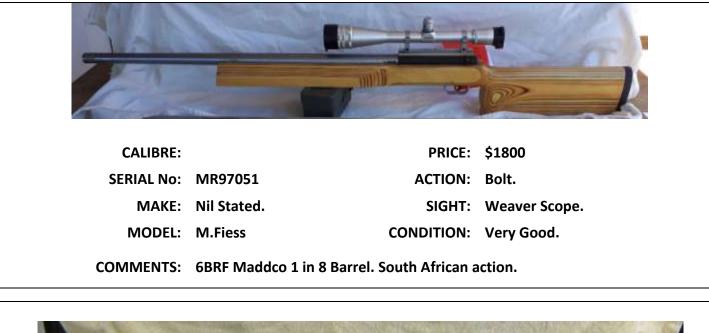

|            | 41                |                   |                                                                                                       |
|------------|-------------------|-------------------|-------------------------------------------------------------------------------------------------------|
| CALIBRE:   | 7.62              | PRICE:            | \$600 ono                                                                                             |
| SERIAL No: | M8271             | ACTION:           | Bolt.                                                                                                 |
| MAKE:      | Musgrave          | SIGHT:            | Nil                                                                                                   |
| MODEL:     | Unknown           | CONDITION:        | Fair/Good                                                                                             |
| COMMENTS:  |                   |                   |                                                                                                       |
|            |                   | 4                 |                                                                                                       |
| CALIBRE:   | 12G               | PRICE:            | \$75.00                                                                                               |
| SERIAL No: | FA2017            | ACTION:           | Break.                                                                                                |
| MAKE:      | Winchester.       | SIGHT:            | Nil.                                                                                                  |
| MODEL:     | 37A               | CONDITION:        | Fair.                                                                                                 |
| COMMENTS:  |                   |                   |                                                                                                       |
|            |                   |                   |                                                                                                       |
| CALIBRE:   | .308 & 6.5 x .284 | PRICE:            | \$1800.                                                                                               |
| SERIAL No: | ML98001-01        | ACTION:           | Bolt.                                                                                                 |
| MAKE:      | Nil Stated        | SIGHT:            | Bushnell Scope.                                                                                       |
| MODEL:     | M.Feiss           | CONDITION:        | Very Good.                                                                                            |
| COMMENTS:  |                   | apua cases for bo | 84 Maddco barrel, Fullbore front & rear<br>oth calibres. Buyer must apply for PTA for<br># MR97051-03 |