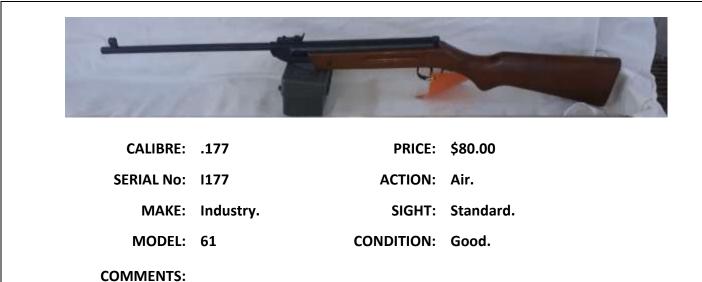

|
| COMMENTS:  |                   | apua cases for bo | 84 Maddco barrel, Fullbore front & rear<br>oth calibres. Buyer must apply for PTA for<br># MR97051-03 |







COMMENTS: Contact Paul Fletcher on 0420 936 346



| CALIBRE:   | 7.62             | PRICE:     | \$400.00                         |
|------------|------------------|------------|----------------------------------|
| SERIAL No: | DJ301            | ACTION:    | Bolt.                            |
| MAKE:      | Omark.           | SIGHT:     | 18mm front sight. No rear sight. |
| MODEL:     | 44D              | CONDITION: | Good.                            |
| COMMENTS:  | Adjustable cheek | piece.     |                                  |









| and the Report Property in the local distance of |           |         |         |
|--------------------------------------------------|-----------|---------|---------|
| 1000                                             |           |         |         |
|                                                  |           |         |         |
| CALIBRE:                                         | BB/.177   | PRICE:  | \$70.00 |
| e/ (EIDI(E)                                      | •         |         |         |
|                                                  | 479040022 | ACTION: |         |
| SERIAL No:                                       | -         | ACTION: |         |





|            |                  | Sitter a               | and the second                          |
|---------