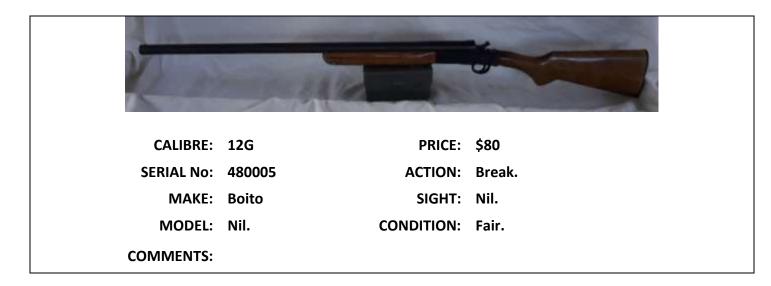

|            | 41                |                   |                                                                                                       |
|------------|-------------------|-------------------|-------------------------------------------------------------------------------------------------------|
| CALIBRE:   | 7.62              | PRICE:            | \$600 ono                                                                                             |
| SERIAL No: | M8271             | ACTION:           | Bolt.                                                                                                 |
| MAKE:      | Musgrave          | SIGHT:            | Nil                                                                                                   |
| MODEL:     | Unknown           | CONDITION:        | Fair/Good                                                                                             |
| COMMENTS:  |                   |                   |                                                                                                       |
|            |                   | 4                 |                                                                                                       |
| CALIBRE:   | 12G               | PRICE:            | \$75.00                                                                                               |
| SERIAL No: | FA2017            | ACTION:           | Break.                                                                                                |
| MAKE:      | Winchester.       | SIGHT:            | Nil.                                                                                                  |
| MODEL:     | 37A               | CONDITION:        | Fair.                                                                                                 |
| COMMENTS:  |                   |                   |                                                                                                       |
|            |                   |                   |                                                                                                       |
| CALIBRE:   | .308 & 6.5 x .284 | PRICE:            | \$1800.                                                                                               |
| SERIAL No: | ML98001-01        | ACTION:           | Bolt.                                                                                                 |
| MAKE:      | Nil Stated        | SIGHT:            | Bushnell Scope.                                                                                       |
| MODEL:     | M.Feiss           | CONDITION:        | Very Good.                                                                                            |
| COMMENTS:  |                   | apua cases for bo | 84 Maddco barrel, Fullbore front & rear<br>oth calibres. Buyer must apply for PTA for<br># MR97051-03 |