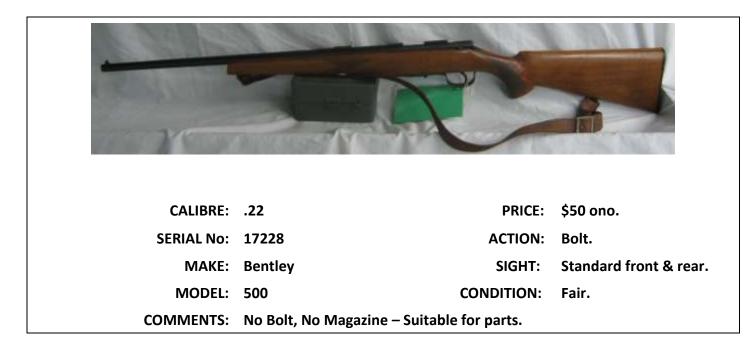

# **Firearms for Sale**

| Ter        | T                  |            |            |
|------------|--------------------|------------|------------|
| CALIBRE:   | .22LR              | PRICE:     | \$100 ono. |
| SERIAL No: | 784296             | ACTION:    | Bolt.      |
| MAKE:      | Stirling/Anschutz  | SIGHT:     | N/A        |
| MODEL:     | Unknown.           | CONDITION: | Good.      |
| COMMENT:   | Bolt needs repair. |            |            |