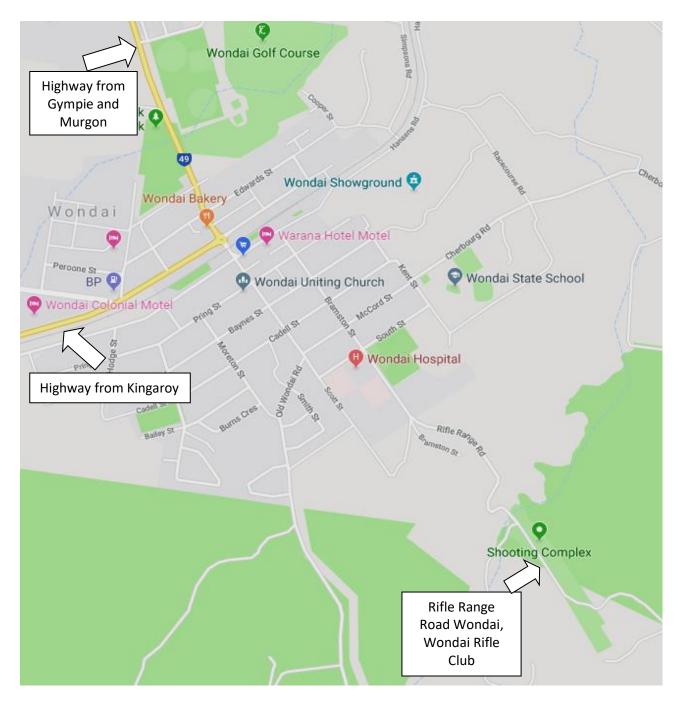

MAP AND DIRECTIONS TO RANGE CONTACT NUMBERS FOR ACCOMODATION BELOW

## A MAP OF THE WONDAI AREA

### For new shooters to our Club

### Showing our range location on Rifle Range Road Wondai

When coming from Kingaroy turn right at the roundabout and then past the shops turn right at the first turn at Bramston Street and follow the road straight on to the range If coming from Gympie or Murgon go straight through the roundabout at Wondai and then past the shops turn right at the first turn Bramston Street and go straight on to the range.